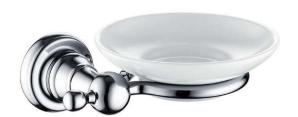

## 1901

Soap Dish

## **Product Specification**

Product Code: N2 DISH C/ N2 DISH G

Finish: Chrome/ Gold
Product Type: Traditional
Construction: Brass & Ceramic