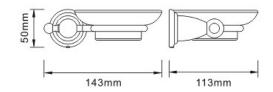

## Additional Information:

Dimensions:

Height 50 mm Width 143 mm Depth 113 mm

- Chrome plated to BS EN 248
- •Other accessories available from the 1901 range:

Towel Ring

N2 RING C (chrome) & N2 RING G (gold)