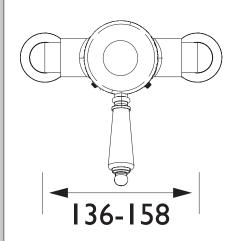

## 1901 Shower Range 1901 Exposed Sequential Chrome Shower Valve Only

| Foati | Iras. |
|-------|-------|

- 15mm inlet connections
- Easy replacement with adjustable inlets so you can use on existing pipework centres between 136mm and 158mm
- Thermostatic cartridge with preset temperature stop at 42°C
- Supplied with 2 x 8L/min flow regulators
- Bottom outlet