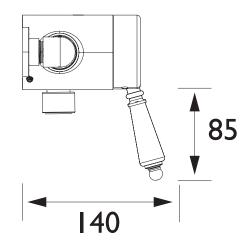

## Dimensions (measurements in mm)

| Flow Rates (I/min)       |      |      |      |      |      |      |  |  |  |
|--------------------------|------|------|------|------|------|------|--|--|--|
| System Pressure (bar)    | 0.2  | 0.5  | 1    | 2    | 3    | 5    |  |  |  |
| Outlet 1                 | 10.3 | 18   | 26.4 | 37.2 | 46.4 | 58.5 |  |  |  |
| Outlet 1 (Flow Limiters) | -    | 12.5 | 13   | 14.1 | 14.1 | 11.6 |  |  |  |