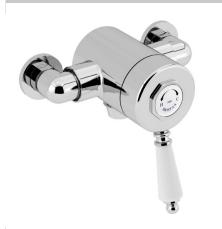

## 1901 Shower Range 1901 Exposed Sequential Chrome Shower Valve Only

| Foati | Iras. |
|-------|-------|

- 15mm inlet connections
- Easy replacement with adjustable inlets so you can use on existing pipework centres between 136mm and 158mm
- Thermostatic cartridge with preset temperature stop at 42°C
- Supplied with 2 x 8L/min flow regulators
- Bottom outlet

## **Product Certifications:**

WRAS Cert. Number: 2205903 WRAS Expiry Date: 31/05/2027

For more products, visit our website: <a href="http://www.bristan.com">http://www.bristan.com</a>

| Specification                            |                              |  |  |  |  |
|------------------------------------------|------------------------------|--|--|--|--|
| Finish/Colour:                           | Chrome Plated                |  |  |  |  |
| Main Construction Material:              | Brass                        |  |  |  |  |
| No of Controls:                          | 1                            |  |  |  |  |
| Shower Type:                             | Single Control               |  |  |  |  |
| Valve/Cartridge Type:                    | Thermostatic Cartridge       |  |  |  |  |
| Maximum Hot Water Supply Temperature °C: | 65                           |  |  |  |  |
| Maximum Static Pressure: (bar)           | 10                           |  |  |  |  |
| Plumbing System Suitability:             | All, preferably balanced     |  |  |  |  |
| Minimum Dynamic Pressure:                | 0.2 bar                      |  |  |  |  |
| Connection Inlet:                        | 15mm Compression Connections |  |  |  |  |
| Connection Outlet:                       | G 1/2"                       |  |  |  |  |
| Isolation Valve Included:                | No                           |  |  |  |  |
| Check Valve Included:                    | Yes                          |  |  |  |  |