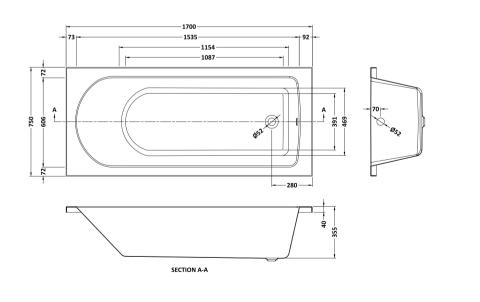

Sales Code: NBA610 Description: Sta

**Description:** Standard Single Ended Bath 1700X750

## **Packaging Details**

Barcode: 5055369060108

Sales Code: NBA610NL

**Description:** Standard Single Ended Bath 1700X750

| <b>Product Dimensions</b>  |                        |
|----------------------------|------------------------|
| Length (mm):               | 1700                   |
| Width (mm):                | 750                    |
| Depth (mm):                | 380                    |
| Nett Weight (kg):          | 20                     |
| Packaging Dimensions       |                        |
| Length (mm):               | 1700                   |
| Width (mm):                | 750                    |
| Depth (mm):                | 380                    |
| Gross Weight (kg):         | 20                     |
| Packaging Data             |                        |
| Box Colour:                | Brown Cardboard Sleeve |
| Box Qty:                   | 1                      |
| Label Size:                | 192 x 38               |
| Label Colour:              | White Label            |
| Label Qty:                 | 1                      |
| Outer Box Dimensions (I    | f Applicable)          |
| Length (mm):               |                        |
| Width (mm):                |                        |
| Height (mm):               |                        |
| Gross Weight (kg):         |                        |
| Barcode:                   | 5055275833087          |
| Product Details            |                        |
| Country of Origin:         | Poland                 |
| Fitting Instruction:       | No                     |
| Certification:             | FSC: No CE: Yes        |
| Material Colour Reference: | European White         |
| Product Material:          | Acrylic                |
| Material Thickness:        | 4mm                    |
| Volume (Ltr):              | 158L                   |
| Displaced Capacity:        | 88L                    |
| Leg Set Included:          | Legset Not Included    |
| Waste Included:            | Waste Not Included     |
| Drilled/Undrilled:         | Undrilled For Taps     |
| Includes Grips:            | No Grips Supplied      |
| Embossed:                  | No                     |
| No of Tapholes:            | None                   |
| Anti-Slip:                 | No                     |