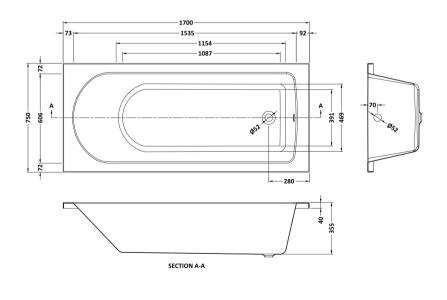

Sales Code: NBA610 Description: Sta

**Description:** Standard Single Ended Bath 1700X750

## **Packaging Details**

Barcode: 5055369060108

Sales Code: NBA610NL

**Description:** Standard Single Ended Bath 1700X750

| <b>Product Dimensions</b>  |                        |
|----------------------------|------------------------|
| Length (mm):               | 1700                   |
| Width (mm):                | 750                    |
| Depth (mm):                | 380                    |
| Nett Weight (kg):          | 20                     |
| Packaging Dimensions       |                        |
| Length (mm):               | 1700                   |
| Width (mm):                | 750                    |
| Depth (mm):                | 380                    |
| Gross Weight (kg):         | 20                     |
| Packaging Data             |                        |
| Box Colour:                | Brown Cardboard Sleeve |
| Box Qty:                   | 1                      |
| Label Size:                | 192 x 38               |
| Label Colour:              | White Label            |
| Label Qty:                 | 1                      |
| Outer Box Dimensions (I    | f Applicable)          |
| Length (mm):               |                        |
| Width (mm):                |                        |
| Height (mm):               |                        |
| Gross Weight (kg):         |                        |
| Barcode:                   | 5055275833087          |
| Product Details            |                        |
| Country of Origin:         | Poland                 |
| Fitting Instruction:       | No                     |
| Certification:             | FSC: No CE: Yes        |
| Material Colour Reference: | European White         |
| Product Material:          | Acrylic                |
| Material Thickness:        | 4mm                    |
| Volume (Ltr):              | 158L                   |
| Displaced Capacity:        | 88L                    |
| Leg Set Included:          | Legset Not Included    |
| Waste Included:            | Waste Not Included     |
| Drilled/Undrilled:         | Undrilled For Taps     |
| Includes Grips:            | No Grips Supplied      |
| Embossed:                  | No                     |
| No of Tapholes:            | None                   |
| Anti-Slip:                 | No                     |