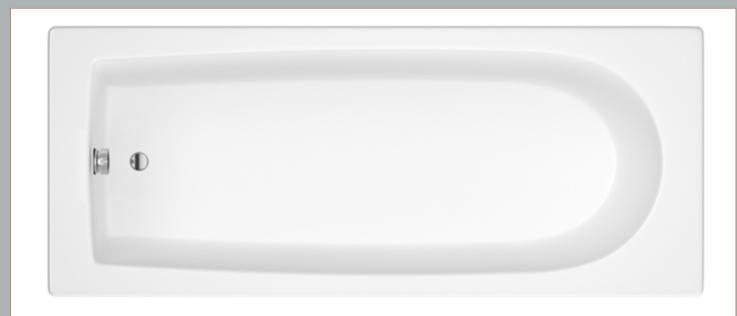

Sales Code: NBA610 Description: Sta

**Description:** Standard Single Ended Bath 1700X750

## **Packaging Details**

Barcode: 5055369060108

Sales Code: NBA610NL

**Description:** Standard Single Ended Bath 1700X750

| <b>Product Dimensions</b>  |                        |
|----------------------------|------------------------|
| Length (mm):               | 1700                   |
| Width (mm):                | 750                    |
| Depth (mm):                | 380                    |
| Nett Weight (kg):          | 20                     |
| Packaging Dimensions       |                        |
| Length (mm):               | 1700                   |
| Width (mm):                | 750                    |
| Depth (mm):                | 380                    |
| Gross Weight (kg):         | 20                     |
| Packaging Data             |                        |
| Box Colour:                | Brown Cardboard Sleeve |
| Box Qty:                   | 1                      |
| Label Size:                | 192 x 38               |
| Label Colour:              | White Label            |
| Label Qty:                 | 1                      |
| Outer Box Dimensions (I    | f Applicable)          |
| Length (mm):               |                        |
| Width (mm):                |                        |
| Height (mm):               |                        |
| Gross Weight (kg):         |                        |
| Barcode:                   | 5055275833087          |
| Product Details            |                        |
| Country of Origin:         | Poland                 |
| Fitting Instruction:       | No                     |
| Certification:             | FSC: No CE: Yes        |
| Material Colour Reference: | European White         |
| Product Material:          | Acrylic                |
| Material Thickness:        | 4mm                    |
| Volume (Ltr):              | 158L                   |
| Displaced Capacity:        | 88L                    |
| Leg Set Included:          | Legset Not Included    |
| Waste Included:            | Waste Not Included     |
| Drilled/Undrilled:         | Undrilled For Taps     |
| Includes Grips:            | No Grips Supplied      |
| Embossed:                  | No                     |
| No of Tapholes:            | None                   |
| Anti-Slip:                 | No                     |