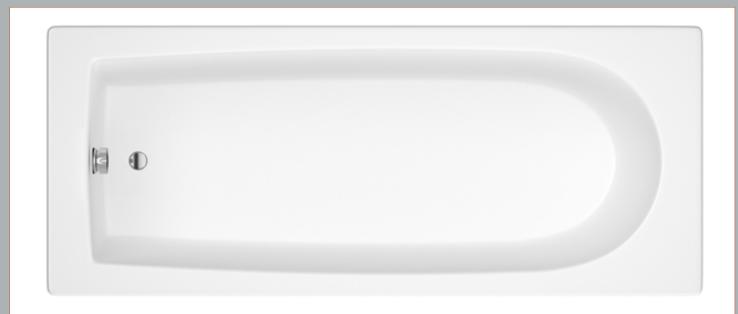

Sales Code: NBA610 Description: Sta

**Description:** Standard Single Ended Bath 1700X750

## **Packaging Details**

Barcode: 5055369060108

Sales Code: NBA610NL

**Description:** Standard Single Ended Bath 1700X750

| <b>Product Dimensions</b>  |                        |
|----------------------------|------------------------|
| Length (mm):               | 1700                   |
| Width (mm):                | 750                    |
| Depth (mm):                | 380                    |
| Nett Weight (kg):          | 20                     |
| Packaging Dimensions       |                        |
| Length (mm):               | 1700                   |
| Width (mm):                | 750                    |
| Depth (mm):                | 380                    |
| Gross Weight (kg):         | 20                     |
| Packaging Data             |                        |
| Box Colour:                | Brown Cardboard Sleeve |
| Box Qty:                   | 1                      |
| Label Size:                | 192 x 38               |
| Label Colour:              | White Label            |
| Label Qty:                 | 1                      |
| Outer Box Dimensions (I    | f Applicable)          |
| Length (mm):               |                        |
| Width (mm):                |                        |
| Height (mm):               |                        |
| Gross Weight (kg):         |                        |
| Barcode:                   | 5055275833087          |
| Product Details            |                        |
| Country of Origin:         | Poland                 |
| Fitting Instruction:       | No                     |
| Certification:             | FSC: No CE: Yes        |
| Material Colour Reference: | European White         |
| Product Material:          | Acrylic                |
| Material Thickness:        | 4mm                    |
| Volume (Ltr):              | 158L                   |
| Displaced Capacity:        | 88L                    |
| Leg Set Included:          | Legset Not Included    |
| Waste Included:            | Waste Not Included     |
| Drilled/Undrilled:         | Undrilled For Taps     |
| Includes Grips:            | No Grips Supplied      |
| Embossed:                  | No                     |
| No of Tapholes:            | None                   |
| Anti-Slip:                 | No                     |