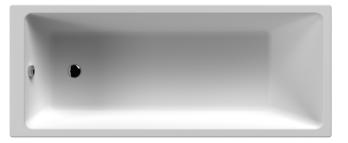

## TECHNICAL DATA SHEET

Sales Code: NBA809

| Product Dimensions             |                        |
|--------------------------------|------------------------|
| Length (mm):                   | 1700                   |
| Width (mm):                    | 700                    |
| Depth (mm):                    | 400                    |
| Nett Weight (kg):              | 21                     |
| Packaging Dimensions           |                        |
| Length (mm):                   | 1770                   |
| Width (mm):                    | 710                    |
| Depth (mm):                    | 420                    |
| Gross Weight (kg):             | 21                     |
| Packaging Data                 |                        |
| Box Colour:                    | Brown Cardboard Sleeve |
| Box Qty:                       | 1                      |
| Label Size:                    | 192 x 38               |
| Label Colour:                  | White Label            |
| Label Qty:                     | 1                      |
| <b>Outer Box Dimensions (I</b> | f Applicable)          |
| Length (mm):                   |                        |
| Width (mm):                    |                        |
| Height (mm):                   |                        |
| Gross Weight (kg):             |                        |
| Barcode:                       | 5056462692197          |
| Product Details                |                        |
| Country of Origin:             | Egypt                  |
| Fitting Instruction:           | No                     |
| Certification:                 | FSC: CE:               |
| Material Colour Reference:     | European White         |
| Product Material:              | Acrylic                |
| Material Thickness:            | 4mm                    |
| Volume (Ltr):                  | 200L                   |
| Displaced Capacity:            | 130L                   |
| Leg Set Included:              | Legset Included        |
| Waste Included:                | Waste Not Included     |
| Drilled/Undrilled:             | Undrilled For Taps     |
| Includes Grips:                | No Grips Supplied      |
| Embossed:                      | No                     |
| No of Tapholes:                | None                   |
| Anti-Slip:                     | No                     |