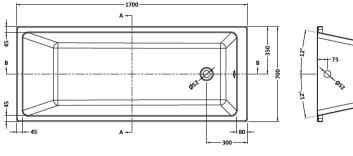

## TECHNICAL DATA SHEET

Sales Code: NBA809

| Product Dimensions             |                        |
|--------------------------------|------------------------|
| Length (mm):                   | 1700                   |
| Width (mm):                    | 700                    |
| Depth (mm):                    | 400                    |
| Nett Weight (kg):              | 21                     |
| Packaging Dimensions           |                        |
| Length (mm):                   | 1770                   |
| Width (mm):                    | 710                    |
| Depth (mm):                    | 420                    |
| Gross Weight (kg):             | 21                     |
| Packaging Data                 |                        |
| Box Colour:                    | Brown Cardboard Sleeve |
| Box Qty:                       | 1                      |
| Label Size:                    | 192 x 38               |
| Label Colour:                  | White Label            |
| Label Qty:                     | 1                      |
| <b>Outer Box Dimensions (I</b> | f Applicable)          |
| Length (mm):                   |                        |
| Width (mm):                    |                        |
| Height (mm):                   |                        |
| Gross Weight (kg):             |                        |
| Barcode:                       | 5056462692197          |
| Product Details                |                        |
| Country of Origin:             | Egypt                  |
| Fitting Instruction:           | No                     |
| Certification:                 | FSC: CE:               |
| Material Colour Reference:     | European White         |
| Product Material:              | Acrylic                |
| Material Thickness:            | 4mm                    |
| Volume (Ltr):                  | 200L                   |
| Displaced Capacity:            | 130L                   |
| Leg Set Included:              | Legset Included        |
| Waste Included:                | Waste Not Included     |
| Drilled/Undrilled:             | Undrilled For Taps     |
| Includes Grips:                | No Grips Supplied      |
| Embossed:                      | No                     |
| No of Tapholes:                | None                   |
| Anti-Slip:                     | No                     |