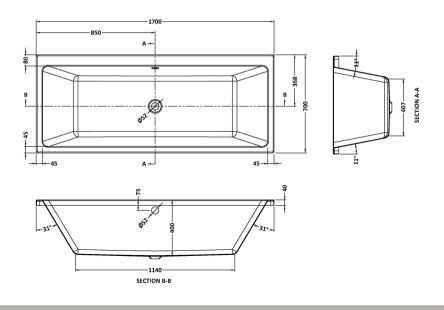

Sales Code: NBA909 Description: Thin Edge De Bath & Legs 1700X700

| <b>Product Dimensions</b>      |                        |
|--------------------------------|------------------------|
| Length (mm):                   | 1700                   |
| Width (mm):                    | 700                    |
| Depth (mm):                    | 400                    |
| Nett Weight (kg):              | 21                     |
| Packaging Dimensions           |                        |
| Length (mm):                   | 1770                   |
| Width (mm):                    | 710                    |
| Depth (mm):                    | 420                    |
| Gross Weight (kg):             | 21                     |
| Packaging Data                 |                        |
| Box Colour:                    | Brown Cardboard Sleeve |
| Box Qty:                       | 1                      |
| Label Size:                    | 192 x 38               |
| Label Colour:                  | White Label            |
| Label Qty:                     | 1                      |
| <b>Outer Box Dimensions (I</b> | f Applicable)          |
| Length (mm):                   |                        |
| Width (mm):                    |                        |
| Height (mm):                   |                        |
| Gross Weight (kg):             |                        |
| Barcode:                       | 5056462695013          |
| <b>Product Details</b>         |                        |
| Country of Origin:             | Egypt                  |
| Fitting Instruction:           | No                     |
| Certification:                 | FSC: CE:               |
| Material Colour Reference:     | European White         |
| Product Material:              | Acrylic                |
| Material Thickness:            | 4mm                    |
| Volume (Ltr):                  | 180L                   |
| Displaced Capacity:            | 110L                   |
| Leg Set Included:              | Legset Included        |
| Waste Included:                | Waste Not Included     |
| Drilled/Undrilled:             | Undrilled For Taps     |
| Includes Grips:                | No Grips Supplied      |
| Embossed:                      | No                     |
| No of Tapholes:                | None                   |
| Anti-Slip:                     | No                     |
|                                |                        |