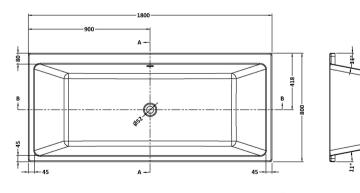

## TECHNICAL DATA SHEET

SECTION A-A

507

Sales Code: NBA914

| Product Dimensions         |                        |
|----------------------------|------------------------|
| Length (mm):               | 1800                   |
| Width (mm):                | 800                    |
| Depth (mm):                | 400                    |
| Nett Weight (kg):          | 22                     |
| Packaging Dimensions       |                        |
| Length (mm):               | 1870                   |
| Width (mm):                | 810                    |
| Depth (mm):                | 420                    |
| Gross Weight (kg):         | 22                     |
| Packaging Data             |                        |
| Box Colour:                | Brown Cardboard Sleeve |
| Box Qty:                   | 1                      |
| Label Size:                | 192 x 38               |
| Label Colour:              | White Label            |
| Label Qty:                 | 1                      |
| Outer Box Dimensions (I    | f Applicable)          |
| Length (mm):               |                        |
| Width (mm):                |                        |
| Height (mm):               |                        |
| Gross Weight (kg):         |                        |
| Barcode:                   | 5056462695020          |
| Product Details            |                        |
| Country of Origin:         | Egypt                  |
| Fitting Instruction:       | No                     |
| Certification:             | FSC: CE:               |
| Material Colour Reference: | European White         |
| Product Material:          | Acrylic                |
| Material Thickness:        | 4mm                    |
| Volume (Ltr):              | 235L                   |
| Displaced Capacity:        | 165L                   |
| Leg Set Included:          | Legset Included        |
| Waste Included:            | Waste Not Included     |
| Drilled/Undrilled:         | Undrilled For Taps     |
| Includes Grips:            | No Grips Supplied      |
| Embossed:                  | No                     |
| No of Tapholes:            | None                   |
| Anti-Slip:                 | No                     |
|                            |                        |