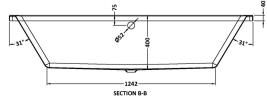

## TECHNICAL DATA SHEET

SECTION A-A

507

Sales Code: NBA914

| Product Dimensions         |                        |
|----------------------------|------------------------|
| Length (mm):               | 1800                   |
| Width (mm):                | 800                    |
| Depth (mm):                | 400                    |
| Nett Weight (kg):          | 22                     |
| Packaging Dimensions       |                        |
| Length (mm):               | 1870                   |
| Width (mm):                | 810                    |
| Depth (mm):                | 420                    |
| Gross Weight (kg):         | 22                     |
| Packaging Data             |                        |
| Box Colour:                | Brown Cardboard Sleeve |
| Box Qty:                   | 1                      |
| Label Size:                | 192 x 38               |
| Label Colour:              | White Label            |
| Label Qty:                 | 1                      |
| Outer Box Dimensions (I    | f Applicable)          |
| Length (mm):               |                        |
| Width (mm):                |                        |
| Height (mm):               |                        |
| Gross Weight (kg):         |                        |
| Barcode:                   | 5056462695020          |
| Product Details            |                        |
| Country of Origin:         | Egypt                  |
| Fitting Instruction:       | No                     |
| Certification:             | FSC: CE:               |
| Material Colour Reference: | European White         |
| Product Material:          | Acrylic                |
| Material Thickness:        | 4mm                    |
| Volume (Ltr):              | 235L                   |
| Displaced Capacity:        | 165L                   |
| Leg Set Included:          | Legset Included        |
| Waste Included:            | Waste Not Included     |
| Drilled/Undrilled:         | Undrilled For Taps     |
| Includes Grips:            | No Grips Supplied      |
| Embossed:                  | No                     |
| No of Tapholes:            | None                   |
| Anti-Slip:                 | No                     |
|                            |                        |