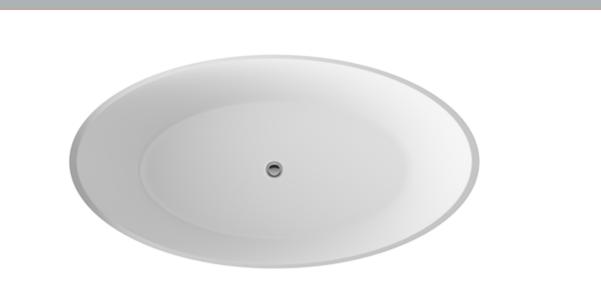

## TECHNICAL DATA SHEET

ROXOR

Sales Code: NBB001

| Product Dimensions             |                       |
|--------------------------------|-----------------------|
| Length (mm):                   | 1510                  |
| Width (mm):                    | 760                   |
| Depth (mm):                    | 550                   |
| Nett Weight (kg):              | 75                    |
| Packaging Dimensions           |                       |
| Length (mm):                   | 1530                  |
| Width (mm):                    | 800                   |
| Depth (mm):                    | 580                   |
| Gross Weight (kg):             | 75                    |
| Packaging Data                 |                       |
| Box Colour:                    | Brown Cardboard Box   |
| Box Qty:                       | 1                     |
| Label Size:                    | 100 x 50              |
| Label Colour:                  | White Label           |
| Label Qty:                     | 1                     |
| <b>Outer Box Dimensions (I</b> | f Applicable)         |
| Length (mm):                   |                       |
| Width (mm):                    |                       |
| Height (mm):                   |                       |
| Gross Weight (kg):             |                       |
| Barcode:                       | 5055275895863         |
| Product Details                |                       |
| Country of Origin:             | South Africa          |
| Fitting Instruction:           | No                    |
| Certification:                 | FSC: No CE & UKCA: No |
| Material Colour Reference:     | European White        |
| Product Material:              | Cian Solid Surface    |
| Material Thickness:            | 16mm                  |
| Volume (Ltr):                  | 150                   |
| Displaced Capacity:            | 80                    |
| Leg Set Included:              | Not Applicable        |
| Waste Included:                | Waste Included        |
| Drilled/Undrilled:             | Undrilled For Taps    |
| Includes Grips:                | No Grips Supplied     |
| Embossed:                      | No                    |
| No of Tapholes:                | None                  |
| Anti-Slip:                     | No                    |
|                                |                       |