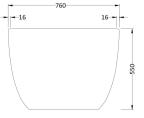

## TECHNICAL DATA SHEET

ROXOR

Sales Code: NBB001

| Product Dimensions             |                       |
|--------------------------------|-----------------------|
| Length (mm):                   | 1510                  |
| Width (mm):                    | 760                   |
| Depth (mm):                    | 550                   |
| Nett Weight (kg):              | 75                    |
| Packaging Dimensions           |                       |
| Length (mm):                   | 1530                  |
| Width (mm):                    | 800                   |
| Depth (mm):                    | 580                   |
| Gross Weight (kg):             | 75                    |
| Packaging Data                 |                       |
| Box Colour:                    | Brown Cardboard Box   |
| Box Qty:                       | 1                     |
| Label Size:                    | 100 x 50              |
| Label Colour:                  | White Label           |
| Label Qty:                     | 1                     |
| <b>Outer Box Dimensions (I</b> | f Applicable)         |
| Length (mm):                   |                       |
| Width (mm):                    |                       |
| Height (mm):                   |                       |
| Gross Weight (kg):             |                       |
| Barcode:                       | 5055275895863         |
| Product Details                |                       |
| Country of Origin:             | South Africa          |
| Fitting Instruction:           | No                    |
| Certification:                 | FSC: No CE & UKCA: No |
| Material Colour Reference:     | European White        |
| Product Material:              | Cian Solid Surface    |
| Material Thickness:            | 16mm                  |
| Volume (Ltr):                  | 150                   |
| Displaced Capacity:            | 80                    |
| Leg Set Included:              | Not Applicable        |
| Waste Included:                | Waste Included        |
| Drilled/Undrilled:             | Undrilled For Taps    |
| Includes Grips:                | No Grips Supplied     |
| Embossed:                      | No                    |
| No of Tapholes:                | None                  |
| Anti-Slip:                     | No                    |
|                                |                       |