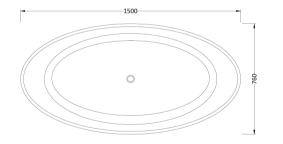

## TECHNICAL DATA SHEET

ROXOR

Sales Code: NBB001

| Product Dimensions             |                       |
|--------------------------------|-----------------------|
| Length (mm):                   | 1510                  |
| Width (mm):                    | 760                   |
| Depth (mm):                    | 550                   |
| Nett Weight (kg):              | 75                    |
| Packaging Dimensions           |                       |
| Length (mm):                   | 1530                  |
| Width (mm):                    | 800                   |
| Depth (mm):                    | 580                   |
| Gross Weight (kg):             | 75                    |
| Packaging Data                 |                       |
| Box Colour:                    | Brown Cardboard Box   |
| Box Qty:                       | 1                     |
| Label Size:                    | 100 x 50              |
| Label Colour:                  | White Label           |
| Label Qty:                     | 1                     |
| <b>Outer Box Dimensions (I</b> | f Applicable)         |
| Length (mm):                   |                       |
| Width (mm):                    |                       |
| Height (mm):                   |                       |
| Gross Weight (kg):             |                       |
| Barcode:                       | 5055275895863         |
| Product Details                |                       |
| Country of Origin:             | South Africa          |
| Fitting Instruction:           | No                    |
| Certification:                 | FSC: No CE & UKCA: No |
| Material Colour Reference:     | European White        |
| Product Material:              | Cian Solid Surface    |
| Material Thickness:            | 16mm                  |
| Volume (Ltr):                  | 150                   |
| Displaced Capacity:            | 80                    |
| Leg Set Included:              | Not Applicable        |
| Waste Included:                | Waste Included        |
| Drilled/Undrilled:             | Undrilled For Taps    |
| Includes Grips:                | No Grips Supplied     |
| Embossed:                      | No                    |
| No of Tapholes:                | None                  |
| Anti-Slip:                     | No                    |
|                                |                       |