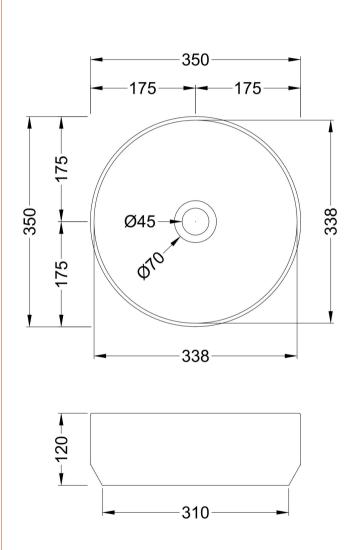

## TECHNICAL DATA SHEET

ROXOR

Sales Code: NBV462

**Description:** Vessel 350 X 350 X 120

| Product Dime        | nsions                                                                                |                                |
|---------------------|---------------------------------------------------------------------------------------|--------------------------------|
| Height (mm):        | 120                                                                                   |                                |
| Width (mm):         | 350                                                                                   |                                |
| Depth (mm):         | 350                                                                                   |                                |
| Nett Weight (kg):   | 5.45                                                                                  |                                |
| Packaging Din       | nensions                                                                              |                                |
| Height (mm):        | 145                                                                                   |                                |
| Width (mm):         | 375                                                                                   |                                |
| Depth (mm):         | 375                                                                                   |                                |
| Gross Weight (kg    | g): 6.15                                                                              |                                |
| Packaging Dat       |                                                                                       |                                |
| Box Colour:         | Brown (                                                                               | Cardboard Box                  |
| Box Qty:            | 1                                                                                     |                                |
| Label Size:         | 100 x 50                                                                              |                                |
| Label Colour:       | White Label                                                                           |                                |
| Label Qty:          | 2                                                                                     |                                |
| Outer Box Din       | nensions (If Applicable)                                                              |                                |
| Height (mm):        |                                                                                       |                                |
| Width (mm):         |                                                                                       |                                |
| Depth (mm):         |                                                                                       |                                |
| Gross Weight (kg    | ·):                                                                                   |                                |
| Barcode:            | 5056462625225                                                                         |                                |
| Product Detai       | s                                                                                     |                                |
| Country of Origin   | n: China                                                                              |                                |
| Fitting Instruction | 1: No                                                                                 |                                |
| Certification:      | CE: WRAS:                                                                             | WRAS No:                       |
| Product Material:   | Vitreous                                                                              | China                          |
| Fixing Supplied:    | Not Applicable                                                                        |                                |
| Pans/Bidets:        | Trap Style: Not Applicable                                                            | Includes Seat: Not Applicable  |
| ~ .                 |                                                                                       |                                |
| Seats:              | Seat Type: Not Applicable                                                             | Material: Not Applicable       |
|                     | Function: Not Applicable Hinge Type: Not Applicable                                   |                                |
|                     | Hinge Material: Not Applica                                                           | ble                            |
| Cisterns:           | Operating Type: Not Applicable Fittings: Not Applicable<br>Lever Type: Not Applicable |                                |
|                     |                                                                                       |                                |
|                     |                                                                                       |                                |
| Basins:             | Tap Hole: No Tapholes                                                                 | Chain Stay Hole: No            |
|                     | Template: Not Required                                                                | Waste Type Req: Not Applicable |
|                     | Overflow Inc: No                                                                      | Overflow Cover: No             |
|                     | Inner Bowl Depth (mm): 10                                                             | Juana                          |