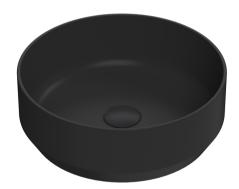

## TECHNICAL DATA SHEET

ROXOR

Sales Code: NBV462

**Description:** Vessel 350 X 350 X 120

| Product Dime        | nsions                                                                                |                                |
|---------------------|---------------------------------------------------------------------------------------|--------------------------------|
| Height (mm):        | 120                                                                                   |                                |
| Width (mm):         | 350                                                                                   |                                |
| Depth (mm):         | 350                                                                                   |                                |
| Nett Weight (kg):   | 5.45                                                                                  |                                |
| Packaging Din       | nensions                                                                              |                                |
| Height (mm):        | 145                                                                                   |                                |
| Width (mm):         | 375                                                                                   |                                |
| Depth (mm):         | 375                                                                                   |                                |
| Gross Weight (kg    | g): 6.15                                                                              |                                |
| Packaging Dat       |                                                                                       |                                |
| Box Colour:         | Brown (                                                                               | Cardboard Box                  |
| Box Qty:            | 1                                                                                     |                                |
| Label Size:         | 100 x 50                                                                              |                                |
| Label Colour:       | White Label                                                                           |                                |
| Label Qty:          | 2                                                                                     |                                |
| Outer Box Din       | nensions (If Applicable)                                                              |                                |
| Height (mm):        |                                                                                       |                                |
| Width (mm):         |                                                                                       |                                |
| Depth (mm):         |                                                                                       |                                |
| Gross Weight (kg    | ·):                                                                                   |                                |
| Barcode:            | 5056462625225                                                                         |                                |
| Product Detai       | s                                                                                     |                                |
| Country of Origin   | n: China                                                                              |                                |
| Fitting Instruction | 1: No                                                                                 |                                |
| Certification:      | CE: WRAS:                                                                             | WRAS No:                       |
| Product Material:   | Vitreous                                                                              | China                          |
| Fixing Supplied:    | Not Applicable                                                                        |                                |
| Pans/Bidets:        | Trap Style: Not Applicable                                                            | Includes Seat: Not Applicable  |
| ~ .                 |                                                                                       |                                |
| Seats:              | Seat Type: Not Applicable                                                             | Material: Not Applicable       |
|                     | Function: Not Applicable Hinge Type: Not Applicable                                   |                                |
|                     | Hinge Material: Not Applica                                                           | ble                            |
| Cisterns:           | Operating Type: Not Applicable Fittings: Not Applicable<br>Lever Type: Not Applicable |                                |
|                     |                                                                                       |                                |
|                     |                                                                                       |                                |
| Basins:             | Tap Hole: No Tapholes                                                                 | Chain Stay Hole: No            |
|                     | Template: Not Required                                                                | Waste Type Req: Not Applicable |
|                     | Overflow Inc: No                                                                      | Overflow Cover: No             |
|                     | Inner Bowl Depth (mm): 10                                                             | Juana                          |