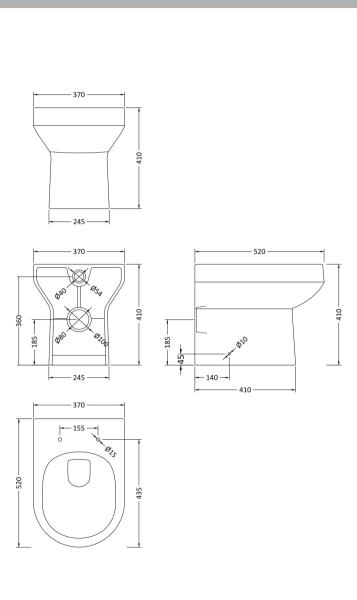

Sales Code: NCH606 Description: Harmony Btw Pan

| •                                                           |
|-------------------------------------------------------------|
| nsions                                                      |
| 410                                                         |
| 370                                                         |
| 520                                                         |
| 24.5                                                        |
| nensions                                                    |
| 430                                                         |
| 415                                                         |
| 570                                                         |
| g): 25                                                      |
| ta                                                          |
| Brown Cardboard Box - Printed                               |
| 1                                                           |
| 100 x 50                                                    |
| White Label                                                 |
| 2                                                           |
| nensions (If Applicable)                                    |
|                                                             |
|                                                             |
|                                                             |
| x):                                                         |
| 5055369030897                                               |
| ls                                                          |
| n: China                                                    |
| n: No                                                       |
| CE: No WRAS: N/A WRAS No: N/A                               |
| Vitreous China                                              |
| No                                                          |
|                                                             |
| T 0.1 PT                                                    |
| Trap Style: P Trap Includes Seat: No                        |
|                                                             |
| Seat Type: Not Applicable Material: Not Applicable          |
| Function: Not Included Hinge Type: Not Applicable           |
| Hinge Material: Not Applicable                              |
|                                                             |
| Operating Type: Not Applicable Fittings: Not Applicable     |
| Lever Type: Not Applicable                                  |
| **                                                          |
|                                                             |
| Tap Hole: No Tapholes Chain Stay Hole: Not Applicable       |
| Template: Not Applicable Waste Type Req: Not Applicable     |
| Overflow Inc: Not Applicable Overflow Cover: Not Applicable |
| Inner Bowl Depth (mm): N/A                                  |
|                                                             |