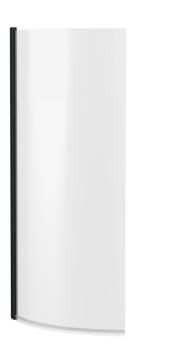

ROXOR

Sales Code: NCS0BP

**Description:** P Bath Screen (6)

| Product Dimensions       |                               |
|--------------------------|-------------------------------|
| Height (mm):             | 1433                          |
| Width (mm):              | 715                           |
| Depth (mm):              | 185                           |
| Nett Weight (kg):        | 18                            |
| Packaging Dimensions     |                               |
| Height (mm):             | 60                            |
| Width (mm):              | 840                           |
| Length (mm):             | 1460                          |
| Gross Weight (kg):       | 18.73                         |
| Packaging Data           |                               |
| Box Colour:              | Brown Cardboard Box - Printed |
| Box Qty:                 | 1                             |
| Label Size:              | Х                             |
| Label Colour:            | Not Applicable                |
| Label Qty:               | 0                             |
| Outer Box Dimensions (If | f Applicable)                 |
| Height (mm):             | ** /                          |
| Width (mm):              |                               |
| Depth (mm):              |                               |
| Length (mm):             |                               |
| Gross Weight (kg):       |                               |
| Barcode:                 | 5056211800835                 |
| Product Details          |                               |
| Country of Origin:       | China                         |
| Fitting Instruction:     | No                            |
| CE Approval:             | Yes                           |
| Profile Material:        | Aluminium                     |
| Profile Finish:          | Matt Black                    |
| Adjustments (mm):        | 700mm - 715mm                 |
| Entry Width (mm):        | N/A                           |
| Swing In Dim (mm):       | 690mm                         |
| Swing Out Dim (mm):      | 690mm                         |
| Radius (mm):             | 550 mm                        |
| Glass Thickness (mm):    | 6                             |
| Easy Fit:                | No                            |
| Easy Clean:              | No                            |
| Handle Style:            | Not Applicable                |
| Handle Material:         | Not Applicable                |
| Enclosure Design:        | Frameless                     |
| Wheel Type:              | Not Applicable                |
| Support Bar Included:    | Support Bar Not Included      |
| Extras:                  | None                          |