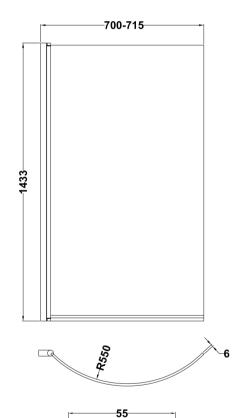

ROXOR

Sales Code: NCS0BP

**Description:** P Bath Screen (6)

| Product Dimensions       |                               |
|--------------------------|-------------------------------|
| Height (mm):             | 1433                          |
| Width (mm):              | 715                           |
| Depth (mm):              | 185                           |
| Nett Weight (kg):        | 18                            |
| Packaging Dimensions     |                               |
| Height (mm):             | 60                            |
| Width (mm):              | 840                           |
| Length (mm):             | 1460                          |
| Gross Weight (kg):       | 18.73                         |
| Packaging Data           |                               |
| Box Colour:              | Brown Cardboard Box - Printed |
| Box Qty:                 | 1                             |
| Label Size:              | Х                             |
| Label Colour:            | Not Applicable                |
| Label Qty:               | 0                             |
| Outer Box Dimensions (If | f Applicable)                 |
| Height (mm):             | ** /                          |
| Width (mm):              |                               |
| Depth (mm):              |                               |
| Length (mm):             |                               |
| Gross Weight (kg):       |                               |
| Barcode:                 | 5056211800835                 |
| Product Details          |                               |
| Country of Origin:       | China                         |
| Fitting Instruction:     | No                            |
| CE Approval:             | Yes                           |
| Profile Material:        | Aluminium                     |
| Profile Finish:          | Matt Black                    |
| Adjustments (mm):        | 700mm - 715mm                 |
| Entry Width (mm):        | N/A                           |
| Swing In Dim (mm):       | 690mm                         |
| Swing Out Dim (mm):      | 690mm                         |
| Radius (mm):             | 550 mm                        |
| Glass Thickness (mm):    | 6                             |
| Easy Fit:                | No                            |
| Easy Clean:              | No                            |
| Handle Style:            | Not Applicable                |
| Handle Material:         | Not Applicable                |
| Enclosure Design:        | Frameless                     |
| Wheel Type:              | Not Applicable                |
| Support Bar Included:    | Support Bar Not Included      |
| Extras:                  | None                          |