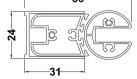

ROXOR

Sales Code: NCS0BP

**Description:** P Bath Screen (6)

| Product Dimensions       |                               |
|--------------------------|-------------------------------|
| Height (mm):             | 1433                          |
| Width (mm):              | 715                           |
| Depth (mm):              | 185                           |
| Nett Weight (kg):        | 18                            |
| Packaging Dimensions     |                               |
| Height (mm):             | 60                            |
| Width (mm):              | 840                           |
| Length (mm):             | 1460                          |
| Gross Weight (kg):       | 18.73                         |
| Packaging Data           |                               |
| Box Colour:              | Brown Cardboard Box - Printed |
| Box Qty:                 | 1                             |
| Label Size:              | Х                             |
| Label Colour:            | Not Applicable                |
| Label Qty:               | 0                             |
| Outer Box Dimensions (If | f Applicable)                 |
| Height (mm):             | ** /                          |
| Width (mm):              |                               |
| Depth (mm):              |                               |
| Length (mm):             |                               |
| Gross Weight (kg):       |                               |
| Barcode:                 | 5056211800835                 |
| Product Details          |                               |
| Country of Origin:       | China                         |
| Fitting Instruction:     | No                            |
| CE Approval:             | Yes                           |
| Profile Material:        | Aluminium                     |
| Profile Finish:          | Matt Black                    |
| Adjustments (mm):        | 700mm - 715mm                 |
| Entry Width (mm):        | N/A                           |
| Swing In Dim (mm):       | 690mm                         |
| Swing Out Dim (mm):      | 690mm                         |
| Radius (mm):             | 550 mm                        |
| Glass Thickness (mm):    | 6                             |
| Easy Fit:                | No                            |
| Easy Clean:              | No                            |
| Handle Style:            | Not Applicable                |
| Handle Material:         | Not Applicable                |
| Enclosure Design:        | Frameless                     |
| Wheel Type:              | Not Applicable                |
| Support Bar Included:    | Support Bar Not Included      |
| Extras:                  | None                          |