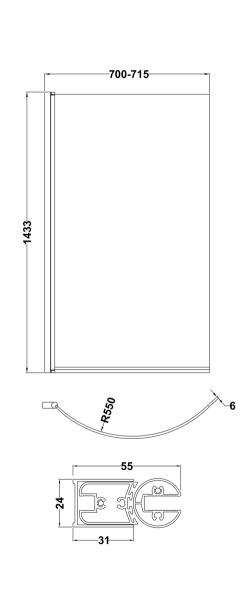

Sales Code: NCSO Description: P Bath Screen (6)

| Product Dimensions            |                               |
|-------------------------------|-------------------------------|
| Height (mm):                  | 1433                          |
| Width (mm):                   | 715                           |
| Depth (mm):                   | 185                           |
| Nett Weight (kg):             | 18                            |
| Packaging Dimensions          |                               |
| Height (mm):                  | 60                            |
| Width (mm):                   | 840                           |
| Length (mm):                  | 1460                          |
| Gross Weight (kg):            | 18.73                         |
| Packaging Data                |                               |
| Box Colour:                   | Brown Cardboard Box - Printed |
| Box Qty:                      | 1                             |
| Label Size:                   | X                             |
| Label Colour:                 | Not Applicable                |
| Label Oty:                    | 0                             |
| Outer Box Dimensions (If Appl | licable)                      |
| Height (mm):                  |                               |
| Width (mm):                   |                               |
| Depth (mm):                   |                               |
| Length (mm):                  |                               |
| Gross Weight (kg):            |                               |
| Barcode:                      | 5055369006762                 |
| <b>Product Details</b>        |                               |
| Country of Origin:            | China                         |
| Fitting Instruction:          | No                            |
| CE Approval:                  | Yes                           |
| Profile Material:             | Aluminium                     |
| Profile Finish:               | Polished Chrome               |
| Adjustments (mm):             | 700mm - 715mm                 |
| Entry Width (mm):             | N/A                           |
| Swing In Dim (mm):            | 690mm                         |
| Swing Out Dim (mm):           | 690mm                         |
| Radius (mm):                  | 550 mm                        |
| Glass Thickness (mm):         | 6                             |
| Easy Fit:                     | No                            |
| Easy Clean:                   | No                            |
| Handle Style:                 | Not Applicable                |
| Handle Material:              | Not Applicable                |
| Enclosure Design:             | Frameless                     |
| Wheel Type:                   | Not Applicable                |
| Support Bar Included:         | Support Bar Not Included      |
| Extras:                       | None                          |