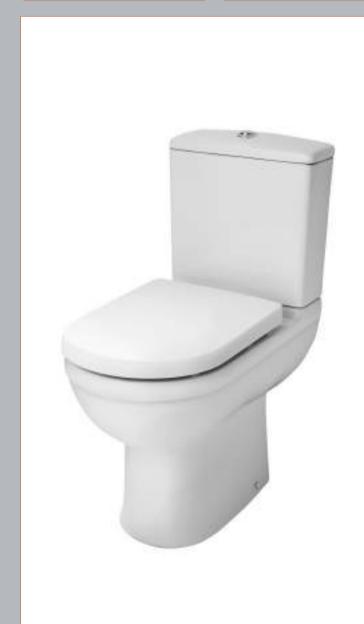

Sales Code: Ncs251 Description: Comfort Height Pan & Cistern

## **Packaging Details**

Barcode: 5055275888520

Sales Code: NCS290 Description: Ivo Comfort Height Cc Wc Pan

| Product Dime                      | ncione                                                      |
|-----------------------------------|-------------------------------------------------------------|
|                                   | 470                                                         |
| Height (mm): Width (mm):          | 350                                                         |
| Depth (mm):                       | 640                                                         |
| Nett Weight (kg):                 |                                                             |
| Packaging Din                     |                                                             |
|                                   |                                                             |
| Height (mm):                      | 495                                                         |
| Width (mm):                       | 390                                                         |
| Depth (mm):                       | 650                                                         |
| Gross Weight (kg<br>Packaging Dat |                                                             |
| Box Colour:                       | Brown Cardboard Box                                         |
| Box Qty:                          | 1                                                           |
| Label Size:                       | 100 × 50                                                    |
| Label Colour:                     | White Label                                                 |
| Label Qty:                        | 2                                                           |
|                                   | nensions (If Applicable)                                    |
| Height (mm):                      | itensions (ii Applicable)                                   |
| Width (mm):                       |                                                             |
| Depth (mm):                       |                                                             |
| Gross Weight (kg                  | )·                                                          |
| Barcode:                          | 5055275872857                                               |
| Product Detail                    |                                                             |
| Country of Origin                 |                                                             |
| Fitting Instruction               |                                                             |
| Certification:                    | CE: No WRAS: N/A WRAS No: N/A                               |
| Product Material:                 | , , ,                                                       |
| Fixing Supplied:                  | Yes                                                         |
| rixing supplied:                  | Tes                                                         |
| Pans/Bidets:                      | Trap Style: P Trap Includes Seat: No                        |
| rans/bluets:                      | Trap Style: P Trap Includes Seat: No                        |
| Seats:                            | Seat Type: Not Applicable Material: Not Applicable          |
| beats.                            | Function: Not Applicable Hinge Type: Not Applicable         |
|                                   | Hinge Material: Not Applicable                              |
|                                   | Time man Not Applicable                                     |
| Cisterns:                         | Operating Type: Not Applicable Fittings: Not Applicable     |
| CISTELLIS:                        | Lever Type: Not Applicable  Lever Type: Not Applicable      |
|                                   | Ecver Type. Not Applicable                                  |
| D 1                               |                                                             |
| Basins:                           | Tap Hole: Not Applicable Chain Stay Hole: Not Applicable    |
|                                   | Template: Not Applicable Waste Type Req: Not Applicable     |
|                                   | Overflow Inc: Not Applicable Overflow Cover: Not Applicable |