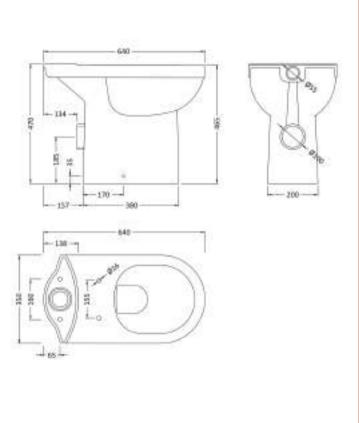

## **Packaging Details**

Barcode: 5055275888520

Sales Code: NCS290 Description: Ivo Comfort Height Cc Wc Pan

| Product Dime                      | ncione                                                      |
|-----------------------------------|-------------------------------------------------------------|
|                                   | 470                                                         |
| Height (mm): Width (mm):          | 350                                                         |
| Depth (mm):                       | 640                                                         |
| Nett Weight (kg):                 |                                                             |
| Packaging Din                     |                                                             |
|                                   |                                                             |
| Height (mm):                      | 495                                                         |
| Width (mm):                       | 390                                                         |
| Depth (mm):                       | 650                                                         |
| Gross Weight (kg<br>Packaging Dat |                                                             |
| Box Colour:                       | Brown Cardboard Box                                         |
| Box Qty:                          | 1                                                           |
| Label Size:                       | 100 × 50                                                    |
| Label Colour:                     | White Label                                                 |
| Label Qty:                        | 2                                                           |
|                                   | nensions (If Applicable)                                    |
| Height (mm):                      | itensions (ii Applicable)                                   |
| Width (mm):                       |                                                             |
| Depth (mm):                       |                                                             |
| Gross Weight (kg                  | )·                                                          |
| Barcode:                          | 5055275872857                                               |
| Product Detail                    |                                                             |
| Country of Origin                 |                                                             |
| Fitting Instruction               |                                                             |
| Certification:                    | CE: No WRAS: N/A WRAS No: N/A                               |
| Product Material:                 | , , ,                                                       |
| Fixing Supplied:                  | Yes                                                         |
| rixing supplied:                  | Tes                                                         |
| Pans/Bidets:                      | Trap Style: P Trap Includes Seat: No                        |
| rans/bluets:                      | Trap Style: P Trap Includes Seat: No                        |
| Seats:                            | Seat Type: Not Applicable Material: Not Applicable          |
| beats.                            | Function: Not Applicable Hinge Type: Not Applicable         |
|                                   | Hinge Material: Not Applicable                              |
|                                   | Time man Not Applicable                                     |
| Cisterns:                         | Operating Type: Not Applicable Fittings: Not Applicable     |
| CISTELLIS:                        | Lever Type: Not Applicable  Lever Type: Not Applicable      |
|                                   | Ecver Type. Not Applicable                                  |
| D 1                               |                                                             |
| Basins:                           | Tap Hole: Not Applicable Chain Stay Hole: Not Applicable    |
|                                   | Template: Not Applicable Waste Type Req: Not Applicable     |
|                                   | Overflow Inc: Not Applicable Overflow Cover: Not Applicable |

Inner Bowl Depth (mm): N/A

Sales Code: NCS291 Description: Ivo Cc Cistern

| <b>Product Dimer</b>  | sions                                                                            |
|-----------------------|----------------------------------------------------------------------------------|
| Height (mm):          | 380                                                                              |
| Width (mm):           | 375                                                                              |
| Depth (mm):           | 150                                                                              |
| Nett Weight (kg):     | 11.8                                                                             |
| <b>Packaging Din</b>  | ensions                                                                          |
| Height (mm):          | 400                                                                              |
| Width (mm):           | 385                                                                              |
| Depth (mm):           | 160                                                                              |
| Gross Weight (kg      | ): 12                                                                            |
| Packaging Dat         | a                                                                                |
| Box Colour:           | Brown Cardboard Box                                                              |
| Box Qty:              | 1                                                                                |
| Label Size:           | 100 x 50                                                                         |
| Label Colour:         | White Label                                                                      |
| Label Qty:            | 2                                                                                |
| Outer Box Din         | nensions (If Applicable)                                                         |
| Height (mm):          |                                                                                  |
| Width (mm):           |                                                                                  |
| Depth (mm):           |                                                                                  |
| Gross Weight (kg      | ):                                                                               |
| Barcode:              | 5055275872864                                                                    |
| <b>Product Detail</b> | s                                                                                |
| Country of Origin     | : China                                                                          |
| Fitting Instruction   |                                                                                  |
| Certification:        | CE: No WRAS: No WRAS No: N/A                                                     |
| Product Material:     | Vitreous China                                                                   |
| Fixing Supplied:      | Yes                                                                              |
| Pans/Bidets:          | Trans Carlos Nat Amelianhla VIII Con Mark Amelianhla                             |
| Pans/Bidets:          | Trap Style: Not Applicable Includes Seat: Not Applicable                         |
| Seats:                | Seat Type: Not Applicable Material: Not Applicable                               |
|                       | Function: Not Applicable Hinge Type: Not Applicable                              |
|                       | Hinge Material: Not Applicable                                                   |
| CI'.                  | O C T D I D I D I D I D I D I D I D I D I D                                      |
| Cisterns:             | Operating Type: Push Button Fittings: Not Applicable  Lever Type: Not Applicable |
|                       | Letter 13pe. Not applicable                                                      |
| Basins:               | Tap Hole: Not Applicable Chain Stay Hole: Not Applicab                           |
|                       | Template: Not Applicable Waste Type Req: Not Applicab                            |
|                       |                                                                                  |