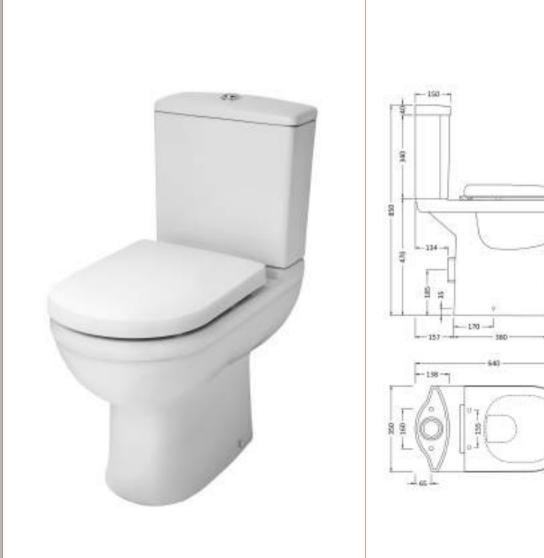

## **Packaging Details**

Barcode: 5055275888520

Sales Code: NCS290 Description: Ivo Comfort Height Cc Wc Pan

| Product Dime                      | ncione                                                      |
|-----------------------------------|-------------------------------------------------------------|
|                                   | 470                                                         |
| Height (mm): Width (mm):          | 350                                                         |
| Depth (mm):                       | 640                                                         |
| Nett Weight (kg):                 |                                                             |
| Packaging Din                     |                                                             |
|                                   |                                                             |
| Height (mm):                      | 495                                                         |
| Width (mm):                       | 390                                                         |
| Depth (mm):                       | 650                                                         |
| Gross Weight (kg<br>Packaging Dat |                                                             |
| Box Colour:                       | Brown Cardboard Box                                         |
| Box Qty:                          | 1                                                           |
| Label Size:                       | 100 × 50                                                    |
| Label Colour:                     | White Label                                                 |
| Label Qty:                        | 2                                                           |
|                                   | nensions (If Applicable)                                    |
| Height (mm):                      | itensions (ii Applicable)                                   |
| Width (mm):                       |                                                             |
| Depth (mm):                       |                                                             |
| Gross Weight (kg                  | )·                                                          |
| Barcode:                          | 5055275872857                                               |
| Product Detail                    |                                                             |
| Country of Origin                 |                                                             |
| Fitting Instruction               |                                                             |
| Certification:                    | CE: No WRAS: N/A WRAS No: N/A                               |
| Product Material:                 | , , ,                                                       |
| Fixing Supplied:                  | Yes                                                         |
| rixing supplied:                  | Tes                                                         |
| Pans/Bidets:                      | Trap Style: P Trap Includes Seat: No                        |
| rans/bluets:                      | Trap Style: P Trap Includes Seat: No                        |
| Seats:                            | Seat Type: Not Applicable Material: Not Applicable          |
| beats.                            | Function: Not Applicable Hinge Type: Not Applicable         |
|                                   | Hinge Material: Not Applicable                              |
|                                   | Time man Not Applicable                                     |
| Cisterns:                         | Operating Type: Not Applicable Fittings: Not Applicable     |
| CISTELLIS:                        | Lever Type: Not Applicable  Lever Type: Not Applicable      |
|                                   | Ecver Type. Not Applicable                                  |
| D 1                               |                                                             |
| Basins:                           | Tap Hole: Not Applicable Chain Stay Hole: Not Applicable    |
|                                   | Template: Not Applicable Waste Type Req: Not Applicable     |
|                                   | Overflow Inc: Not Applicable Overflow Cover: Not Applicable |

Inner Bowl Depth (mm): N/A

Sales Code: NCS291 Description: Ivo Cc Cistern

| <b>Product Dimer</b>  | sions                                                                            |
|-----------------------|----------------------------------------------------------------------------------|
| Height (mm):          | 380                                                                              |
| Width (mm):           | 375                                                                              |
| Depth (mm):           | 150                                                                              |
| Nett Weight (kg):     | 11.8                                                                             |
| <b>Packaging Din</b>  | ensions                                                                          |
| Height (mm):          | 400                                                                              |
| Width (mm):           | 385                                                                              |
| Depth (mm):           | 160                                                                              |
| Gross Weight (kg      | ): 12                                                                            |
| Packaging Dat         | a                                                                                |
| Box Colour:           | Brown Cardboard Box                                                              |
| Box Qty:              | 1                                                                                |
| Label Size:           | 100 x 50                                                                         |
| Label Colour:         | White Label                                                                      |
| Label Qty:            | 2                                                                                |
| Outer Box Din         | nensions (If Applicable)                                                         |
| Height (mm):          |                                                                                  |
| Width (mm):           |                                                                                  |
| Depth (mm):           |                                                                                  |
| Gross Weight (kg      | ):                                                                               |
| Barcode:              | 5055275872864                                                                    |
| <b>Product Detail</b> | s                                                                                |
| Country of Origin     | : China                                                                          |
| Fitting Instruction   |                                                                                  |
| Certification:        | CE: No WRAS: No WRAS No: N/A                                                     |
| Product Material:     | Vitreous China                                                                   |
| Fixing Supplied:      | Yes                                                                              |
| Pans/Bidets:          | Trans Carlos Nat Amelianhla VIII Con Mark Amelianhla                             |
| Pans/Bidets:          | Trap Style: Not Applicable Includes Seat: Not Applicable                         |
| Seats:                | Seat Type: Not Applicable Material: Not Applicable                               |
|                       | Function: Not Applicable Hinge Type: Not Applicable                              |
|                       | Hinge Material: Not Applicable                                                   |
| CI'.                  | O C T D I D I D I D I D I D I D I D I D I D                                      |
| Cisterns:             | Operating Type: Push Button Fittings: Not Applicable  Lever Type: Not Applicable |
|                       | Letter 13pe. Not applicable                                                      |
| Basins:               | Tap Hole: Not Applicable Chain Stay Hole: Not Applicab                           |
|                       | Template: Not Applicable Waste Type Req: Not Applicab                            |
|                       |                                                                                  |