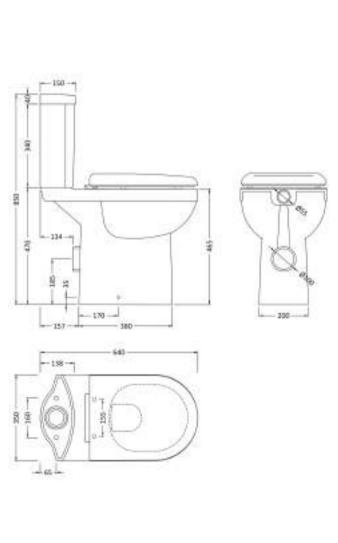

## **Packaging Details**

Barcode: 5055275888520

Sales Code: NCS290 Description: Ivo Comfort Height Cc Wc Pan

| Product Dime                      | ncione                                                      |
|-----------------------------------|-------------------------------------------------------------|
|                                   | 470                                                         |
| Height (mm): Width (mm):          | 350                                                         |
| Depth (mm):                       | 640                                                         |
| Nett Weight (kg):                 |                                                             |
| Packaging Din                     |                                                             |
|                                   |                                                             |
| Height (mm):                      | 495                                                         |
| Width (mm):                       | 390                                                         |
| Depth (mm):                       | 650                                                         |
| Gross Weight (kg<br>Packaging Dat |                                                             |
| Box Colour:                       | Brown Cardboard Box                                         |
| Box Qty:                          | 1                                                           |
| Label Size:                       | 100 × 50                                                    |
| Label Colour:                     | White Label                                                 |
| Label Qty:                        | 2                                                           |
|                                   | nensions (If Applicable)                                    |
| Height (mm):                      | itensions (ii Applicable)                                   |
| Width (mm):                       |                                                             |
| Depth (mm):                       |                                                             |
| Gross Weight (kg                  | )·                                                          |
| Barcode:                          | 5055275872857                                               |
| Product Detail                    |                                                             |
| Country of Origin                 |                                                             |
| Fitting Instruction               |                                                             |
| Certification:                    | CE: No WRAS: N/A WRAS No: N/A                               |
| Product Material:                 | , , ,                                                       |
| Fixing Supplied:                  | Yes                                                         |
| rixing supplied:                  | Tes                                                         |
| Pans/Bidets:                      | Trap Style: P Trap Includes Seat: No                        |
| rans/bluets:                      | Trap Style: P Trap Includes Seat: No                        |
| Seats:                            | Seat Type: Not Applicable Material: Not Applicable          |
| beats.                            | Function: Not Applicable Hinge Type: Not Applicable         |
|                                   | Hinge Material: Not Applicable                              |
|                                   | Time man Not Applicable                                     |
| Cisterns:                         | Operating Type: Not Applicable Fittings: Not Applicable     |
| CISTELLIS:                        | Lever Type: Not Applicable  Lever Type: Not Applicable      |
|                                   | Ecver Type. Not Applicable                                  |
| D 1                               |                                                             |
| Basins:                           | Tap Hole: Not Applicable Chain Stay Hole: Not Applicable    |
|                                   | Template: Not Applicable Waste Type Req: Not Applicable     |
|                                   | Overflow Inc: Not Applicable Overflow Cover: Not Applicable |

Inner Bowl Depth (mm): N/A

Sales Code: NCS291 Description: Ivo Cc Cistern

| <b>Product Dimer</b>  | sions                                                                            |
|-----------------------|----------------------------------------------------------------------------------|
| Height (mm):          | 380                                                                              |
| Width (mm):           | 375                                                                              |
| Depth (mm):           | 150                                                                              |
| Nett Weight (kg):     | 11.8                                                                             |
| <b>Packaging Din</b>  | ensions                                                                          |
| Height (mm):          | 400                                                                              |
| Width (mm):           | 385                                                                              |
| Depth (mm):           | 160                                                                              |
| Gross Weight (kg      | ): 12                                                                            |
| Packaging Dat         | a                                                                                |
| Box Colour:           | Brown Cardboard Box                                                              |
| Box Qty:              | 1                                                                                |
| Label Size:           | 100 x 50                                                                         |
| Label Colour:         | White Label                                                                      |
| Label Qty:            | 2                                                                                |
| Outer Box Din         | nensions (If Applicable)                                                         |
| Height (mm):          |                                                                                  |
| Width (mm):           |                                                                                  |
| Depth (mm):           |                                                                                  |
| Gross Weight (kg      | ):                                                                               |
| Barcode:              | 5055275872864                                                                    |
| <b>Product Detail</b> | s                                                                                |
| Country of Origin     | : China                                                                          |
| Fitting Instruction   |                                                                                  |
| Certification:        | CE: No WRAS: No WRAS No: N/A                                                     |
| Product Material:     | Vitreous China                                                                   |
| Fixing Supplied:      | Yes                                                                              |
| Pans/Bidets:          | Trans Carlos Nat Amelianhla VIII Con Mark Amelianhla                             |
| Pans/Bidets:          | Trap Style: Not Applicable Includes Seat: Not Applicable                         |
| Seats:                | Seat Type: Not Applicable Material: Not Applicable                               |
|                       | Function: Not Applicable Hinge Type: Not Applicable                              |
|                       | Hinge Material: Not Applicable                                                   |
| CI'.                  | O C T D I D I D I D I D I D I D I D I D I D                                      |
| Cisterns:             | Operating Type: Push Button Fittings: Not Applicable  Lever Type: Not Applicable |
|                       | Letter 13pe. Not applicable                                                      |
| Basins:               | Tap Hole: Not Applicable Chain Stay Hole: Not Applicab                           |
|                       | Template: Not Applicable Waste Type Req: Not Applicab                            |
|                       |                                                                                  |