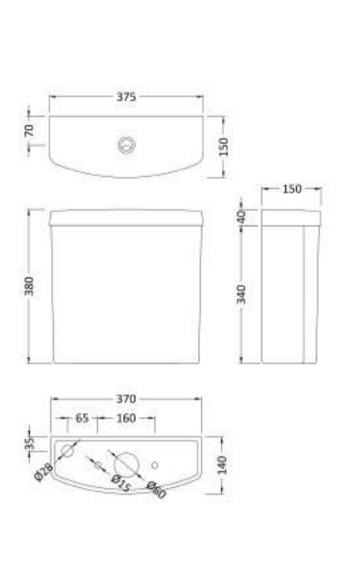

## **Packaging Details**

Barcode: 5055275888520

Sales Code: NCS290 Description: Ivo Comfort Height Cc Wc Pan

| Product Dime                      | ncione                                                      |
|-----------------------------------|-------------------------------------------------------------|
|                                   | 470                                                         |
| Height (mm): Width (mm):          | 350                                                         |
| Depth (mm):                       | 640                                                         |
| Nett Weight (kg):                 |                                                             |
| Packaging Din                     |                                                             |
|                                   |                                                             |
| Height (mm):                      | 495                                                         |
| Width (mm):                       | 390                                                         |
| Depth (mm):                       | 650                                                         |
| Gross Weight (kg<br>Packaging Dat |                                                             |
| Box Colour:                       | Brown Cardboard Box                                         |
| Box Qty:                          | 1                                                           |
| Label Size:                       | 100 × 50                                                    |
| Label Colour:                     | White Label                                                 |
| Label Qty:                        | 2                                                           |
|                                   | nensions (If Applicable)                                    |
| Height (mm):                      | itensions (ii Applicable)                                   |
| Width (mm):                       |                                                             |
| Depth (mm):                       |                                                             |
| Gross Weight (kg                  | )·                                                          |
| Barcode:                          | 5055275872857                                               |
| Product Detail                    |                                                             |
| Country of Origin                 |                                                             |
| Fitting Instruction               |                                                             |
| Certification:                    | CE: No WRAS: N/A WRAS No: N/A                               |
| Product Material:                 | , , ,                                                       |
| Fixing Supplied:                  | Yes                                                         |
| rixing supplied:                  | Tes                                                         |
| Pans/Bidets:                      | Trap Style: P Trap Includes Seat: No                        |
| rans/bluets:                      | Trap Style: P Trap Includes Seat: No                        |
| Seats:                            | Seat Type: Not Applicable Material: Not Applicable          |
| beats.                            | Function: Not Applicable Hinge Type: Not Applicable         |
|                                   | Hinge Material: Not Applicable                              |
|                                   | Time man Not Applicable                                     |
| Cisterns:                         | Operating Type: Not Applicable Fittings: Not Applicable     |
| CISTELLIS:                        | Lever Type: Not Applicable  Lever Type: Not Applicable      |
|                                   | Ecver Type. Not Applicable                                  |
| D 1                               |                                                             |
| Basins:                           | Tap Hole: Not Applicable Chain Stay Hole: Not Applicable    |
|                                   | Template: Not Applicable Waste Type Req: Not Applicable     |
|                                   | Overflow Inc: Not Applicable Overflow Cover: Not Applicable |

Inner Bowl Depth (mm): N/A

Sales Code: NCS291 Description: Ivo Cc Cistern

| <b>Product Dimer</b>  | sions                                                                            |
|-----------------------|----------------------------------------------------------------------------------|
| Height (mm):          | 380                                                                              |
| Width (mm):           | 375                                                                              |
| Depth (mm):           | 150                                                                              |
| Nett Weight (kg):     | 11.8                                                                             |
| <b>Packaging Din</b>  | ensions                                                                          |
| Height (mm):          | 400                                                                              |
| Width (mm):           | 385                                                                              |
| Depth (mm):           | 160                                                                              |
| Gross Weight (kg      | ): 12                                                                            |
| Packaging Dat         | a                                                                                |
| Box Colour:           | Brown Cardboard Box                                                              |
| Box Qty:              | 1                                                                                |
| Label Size:           | 100 x 50                                                                         |
| Label Colour:         | White Label                                                                      |
| Label Qty:            | 2                                                                                |
| Outer Box Din         | nensions (If Applicable)                                                         |
| Height (mm):          |                                                                                  |
| Width (mm):           |                                                                                  |
| Depth (mm):           |                                                                                  |
| Gross Weight (kg      | ):                                                                               |
| Barcode:              | 5055275872864                                                                    |
| <b>Product Detail</b> | s                                                                                |
| Country of Origin     | : China                                                                          |
| Fitting Instruction   |                                                                                  |
| Certification:        | CE: No WRAS: No WRAS No: N/A                                                     |
| Product Material:     | Vitreous China                                                                   |
| Fixing Supplied:      | Yes                                                                              |
| Pans/Bidets:          | Trans Carlos Nat Amelianhla VIII Con Mark Amelianhla                             |
| Pans/Bidets:          | Trap Style: Not Applicable Includes Seat: Not Applicable                         |
| Seats:                | Seat Type: Not Applicable Material: Not Applicable                               |
|                       | Function: Not Applicable Hinge Type: Not Applicable                              |
|                       | Hinge Material: Not Applicable                                                   |
| CI'.                  | O C T D I D I D I D I D I D I D I D I D I D                                      |
| Cisterns:             | Operating Type: Push Button Fittings: Not Applicable  Lever Type: Not Applicable |
|                       | Letter 13pe. Not applicable                                                      |
| Basins:               | Tap Hole: Not Applicable Chain Stay Hole: Not Applicab                           |
|                       | Template: Not Applicable Waste Type Req: Not Applicab                            |
|                       |                                                                                  |