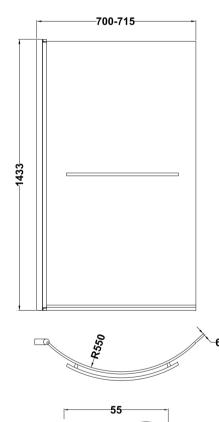

ROXOR

Sales Code: NCSR1

**Description:** P Bath Screen, Rail (6)

| Product Dimensions      |                               |
|-------------------------|-------------------------------|
| Height (mm):            | 1433                          |
| Width (mm):             | 715                           |
| Depth (mm):             | 185                           |
| Nett Weight (kg):       | 18                            |
| Packaging Dimensions    |                               |
| Height (mm):            | 60                            |
| Width (mm):             | 770                           |
| Length (mm):            | 1460                          |
| Gross Weight (kg):      | 18.9                          |
| Packaging Data          |                               |
| Box Colour:             | Brown Cardboard Box - Printed |
| Box Qty:                | 1                             |
| Label Size:             | 140 x 30                      |
| Label Colour:           | Not Applicable                |
| Label Qty:              | 0                             |
| Outer Box Dimensions (I | f Applicable)                 |
| Height (mm):            | rr ··········                 |
| Width (mm):             |                               |
| Depth (mm):             |                               |
| Length (mm):            |                               |
| Gross Weight (kg):      |                               |
| Barcode:                | 5055369006779                 |
| Product Details         |                               |
| Country of Origin:      | China                         |
| Fitting Instruction:    | No                            |
| CE Approval:            | Yes                           |
| Profile Material:       | Aluminium                     |
| Profile Finish:         | Polished Chrome               |
| Adjustments (mm):       | 700mm - 715mm                 |
| Entry Width (mm):       | N/A                           |
| Swing In Dim (mm):      | 690mm                         |
| Swing Out Dim (mm):     | 690mm                         |
| Radius (mm):            | 550 mm                        |
| Glass Thickness (mm):   | 6                             |
| Easy Fit:               | No                            |
| Easy Clean:             | No                            |
| Handle Style:           | Not Applicable                |
| Handle Material:        | Not Applicable                |
| Enclosure Design:       | Frameless                     |
| Wheel Type:             | Not Applicable                |
| Support Bar Included:   | Support Bar Not Included      |
| Extras:                 | Towel Rail                    |