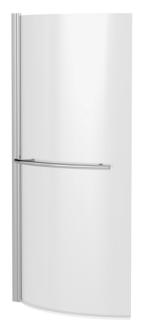

ROXOR

Sales Code: NCSR1

**Description:** P Bath Screen, Rail (6)

| Product Dimensions      |                               |
|-------------------------|-------------------------------|
| Height (mm):            | 1433                          |
| Width (mm):             | 715                           |
| Depth (mm):             | 185                           |
| Nett Weight (kg):       | 18                            |
| Packaging Dimensions    |                               |
| Height (mm):            | 60                            |
| Width (mm):             | 770                           |
| Length (mm):            | 1460                          |
| Gross Weight (kg):      | 18.9                          |
| Packaging Data          |                               |
| Box Colour:             | Brown Cardboard Box - Printed |
| Box Qty:                | 1                             |
| Label Size:             | 140 x 30                      |
| Label Colour:           | Not Applicable                |
| Label Qty:              | 0                             |
| Outer Box Dimensions (I | f Applicable)                 |
| Height (mm):            | rr ··········                 |
| Width (mm):             |                               |
| Depth (mm):             |                               |
| Length (mm):            |                               |
| Gross Weight (kg):      |                               |
| Barcode:                | 5055369006779                 |
| Product Details         |                               |
| Country of Origin:      | China                         |
| Fitting Instruction:    | No                            |
| CE Approval:            | Yes                           |
| Profile Material:       | Aluminium                     |
| Profile Finish:         | Polished Chrome               |
| Adjustments (mm):       | 700mm - 715mm                 |
| Entry Width (mm):       | N/A                           |
| Swing In Dim (mm):      | 690mm                         |
| Swing Out Dim (mm):     | 690mm                         |
| Radius (mm):            | 550 mm                        |
| Glass Thickness (mm):   | 6                             |
| Easy Fit:               | No                            |
| Easy Clean:             | No                            |
| Handle Style:           | Not Applicable                |
| Handle Material:        | Not Applicable                |
| Enclosure Design:       | Frameless                     |
| Wheel Type:             | Not Applicable                |
| Support Bar Included:   | Support Bar Not Included      |
| Extras:                 | Towel Rail                    |