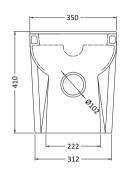

Sales Code: NCU700 Description: Close Coupled Wc Pan Btw

| Height (mm):               | 410                           |  |
|----------------------------|-------------------------------|--|
| Width (mm):                | 350                           |  |
| Depth (mm):                | 640                           |  |
| Nett Weight (kg):          | 27                            |  |
| Packaging Dimensions       |                               |  |
| Height (mm):               | 430                           |  |
| Width (mm):                | 370                           |  |
| Depth (mm):                | 710                           |  |
| Gross Weight (kg):         | 29.2                          |  |
| Packaging Data             |                               |  |
| Box Colour:                | Brown Cardboard Box - Printed |  |
| Box Qty:                   | 1                             |  |
| Label Size:                | 100 x 50                      |  |
| Label Colour:              | White Label                   |  |
| Label Qty:                 | 2                             |  |
| Outer Box Dimensions (If A | pplicable)                    |  |
| Height (mm):               |                               |  |
| Width (mm):                |                               |  |
| Depth (mm):                |                               |  |
| Gross Weight (kg):         |                               |  |
| Barcode:                   | 5055369030972                 |  |
| Product Details            |                               |  |
| Country of Origin:         | Turkey                        |  |
| Fitting Instruction:       | No                            |  |
| Certification: CE: Yes     | WRAS: N/A WRAS No: N/A        |  |
| Product Material:          | Vitreous China                |  |
| Fixing Supplied:           | No                            |  |