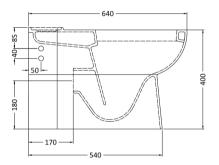

Sales Code: NCU700 Description: Close Coupled Wc Pan Btw

| Height (mm):               | 410                           |  |
|----------------------------|-------------------------------|--|
| Width (mm):                | 350                           |  |
| Depth (mm):                | 640                           |  |
| Nett Weight (kg):          | 27                            |  |
| Packaging Dimensions       |                               |  |
| Height (mm):               | 430                           |  |
| Width (mm):                | 370                           |  |
| Depth (mm):                | 710                           |  |
| Gross Weight (kg):         | 29.2                          |  |
| Packaging Data             |                               |  |
| Box Colour:                | Brown Cardboard Box - Printed |  |
| Box Qty:                   | 1                             |  |
| Label Size:                | 100 x 50                      |  |
| Label Colour:              | White Label                   |  |
| Label Qty:                 | 2                             |  |
| Outer Box Dimensions (If A | pplicable)                    |  |
| Height (mm):               |                               |  |
| Width (mm):                |                               |  |
| Depth (mm):                |                               |  |
| Gross Weight (kg):         |                               |  |
| Barcode:                   | 5055369030972                 |  |
| Product Details            |                               |  |
| Country of Origin:         | Turkey                        |  |
| Fitting Instruction:       | No                            |  |
| Certification: CE: Yes     | WRAS: N/A WRAS No: N/A        |  |
| Product Material:          | Vitreous China                |  |
| Fixing Supplied:           | No                            |  |