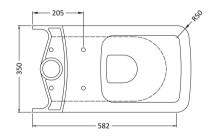

Sales Code: NCU700 Description: Close Coupled Wc Pan Btw

| Height (mm):               | 410                           |  |
|----------------------------|-------------------------------|--|
| Width (mm):                | 350                           |  |
| Depth (mm):                | 640                           |  |
| Nett Weight (kg):          | 27                            |  |
| Packaging Dimensions       |                               |  |
| Height (mm):               | 430                           |  |
| Width (mm):                | 370                           |  |
| Depth (mm):                | 710                           |  |
| Gross Weight (kg):         | 29.2                          |  |
| Packaging Data             |                               |  |
| Box Colour:                | Brown Cardboard Box - Printed |  |
| Box Qty:                   | 1                             |  |
| Label Size:                | 100 x 50                      |  |
| Label Colour:              | White Label                   |  |
| Label Qty:                 | 2                             |  |
| Outer Box Dimensions (If A | pplicable)                    |  |
| Height (mm):               |                               |  |
| Width (mm):                |                               |  |
| Depth (mm):                |                               |  |
| Gross Weight (kg):         |                               |  |
| Barcode:                   | 5055369030972                 |  |
| Product Details            |                               |  |
| Country of Origin:         | Turkey                        |  |
| Fitting Instruction:       | No                            |  |
| Certification: CE: Yes     | WRAS: N/A WRAS No: N/A        |  |
| Product Material:          | Vitreous China                |  |
| Fixing Supplied:           | No                            |  |