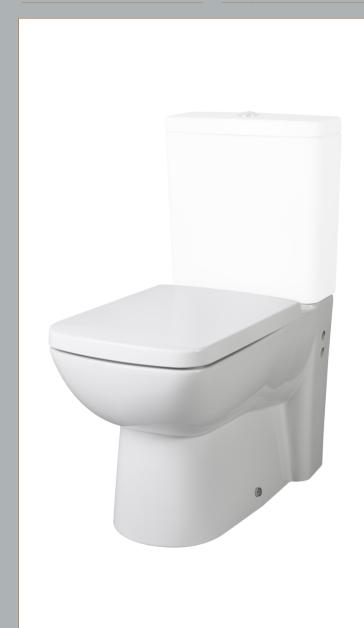

Sales Code: NCU700 Description: Close Coupled Wc Pan Btw

| Height (mm):               | 410                           |  |
|----------------------------|-------------------------------|--|
| Width (mm):                | 350                           |  |
| Depth (mm):                | 640                           |  |
| Nett Weight (kg):          | 27                            |  |
| Packaging Dimensions       |                               |  |
| Height (mm):               | 430                           |  |
| Width (mm):                | 370                           |  |
| Depth (mm):                | 710                           |  |
| Gross Weight (kg):         | 29.2                          |  |
| Packaging Data             |                               |  |
| Box Colour:                | Brown Cardboard Box - Printed |  |
| Box Qty:                   | 1                             |  |
| Label Size:                | 100 x 50                      |  |
| Label Colour:              | White Label                   |  |
| Label Qty:                 | 2                             |  |
| Outer Box Dimensions (If A | pplicable)                    |  |
| Height (mm):               |                               |  |
| Width (mm):                |                               |  |
| Depth (mm):                |                               |  |
| Gross Weight (kg):         |                               |  |
| Barcode:                   | 5055369030972                 |  |
| Product Details            |                               |  |
| Country of Origin:         | Turkey                        |  |
| Fitting Instruction:       | No                            |  |
| Certification: CE: Yes     | WRAS: N/A WRAS No: N/A        |  |
| Product Material:          | Vitreous China                |  |
| Fixing Supplied:           | No                            |  |