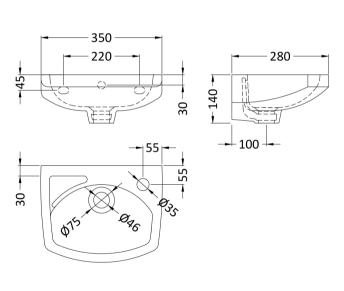

Sales Code: NCU832 Description: 350mm W/H Basin

| Product Dime        | nsions                                                  |
|---------------------|---------------------------------------------------------|
| Height (mm):        | 140                                                     |
| Width (mm):         | 350                                                     |
| Depth (mm):         | 280                                                     |
| Nett Weight (kg):   | 6.8                                                     |
| Packaging Din       | nensions                                                |
| Height (mm):        | 160                                                     |
| Width (mm):         | 365                                                     |
| Depth (mm):         | 305                                                     |
| Gross Weight (kg    | 7                                                       |
| Packaging Dat       | a                                                       |
| Box Colour:         | Brown Cardboard Box - Printed                           |
| Box Qty:            | 1                                                       |
| Label Size:         | 100 x 50                                                |
| Label Colour:       | White Label                                             |
| Label Qty:          | 2                                                       |
| Outer Box Din       | nensions (If Applicable)                                |
| Height (mm):        |                                                         |
| Width (mm):         |                                                         |
| Depth (mm):         |                                                         |
| Gross Weight (kg    | ):                                                      |
| Barcode:            | 5055369031030                                           |
| Product Detail      | s                                                       |
| Country of Origin   | n: Turkey                                               |
| Fitting Instruction | n: No                                                   |
| Certification:      | CE: Yes WRAS: N/A WRAS No: N/A                          |
| Product Material:   | Vitreous China                                          |
| Fixing Supplied:    | Yes                                                     |
|                     |                                                         |
| Pans/Bidets:        | Trap Style: Not Applicable Includes Seat: Not Applicab  |
|                     | 1 7 11                                                  |
| Seats:              | Seat Type: Not Applicable Material: Not Applicable      |
|                     | Function: Not Applicable Hinge Type: Not Applicable     |
|                     | Hinge Material: Not Applicable                          |
|                     | •                                                       |
| Cisterns:           | Operating Type: Not Applicable Fittings: Not Applicable |
|                     | Lever Type: Not Applicable                              |
|                     | , , , , , , , , , , , , , , , , , , ,                   |
| Basins:             | Tap Hole: One Taphole Chain Stay Hole: No               |
|                     | Template: Not Required Waste Type Req: Slotted          |
|                     | Overflow Inc: Yes Overflow Cover: Yes                   |
|                     | Inner Bowl Depth (mm): 95mm                             |