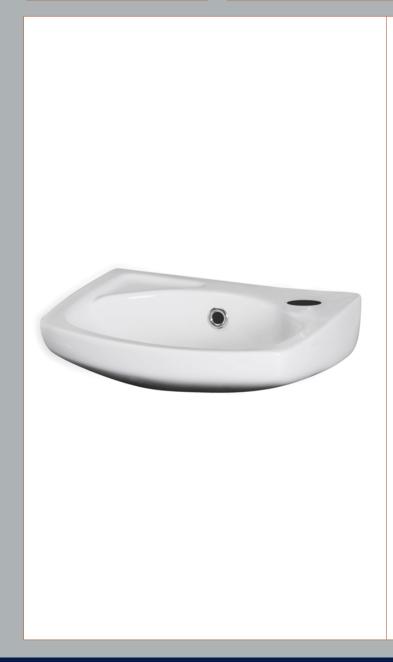

Sales Code: NCU832 Description: 350mm W/H Basin

| Product Dime        | nsions                                                  |
|---------------------|---------------------------------------------------------|
| Height (mm):        | 140                                                     |
| Width (mm):         | 350                                                     |
| Depth (mm):         | 280                                                     |
| Nett Weight (kg):   | 6.8                                                     |
| Packaging Din       | nensions                                                |
| Height (mm):        | 160                                                     |
| Width (mm):         | 365                                                     |
| Depth (mm):         | 305                                                     |
| Gross Weight (kg    | 7                                                       |
| Packaging Dat       | a                                                       |
| Box Colour:         | Brown Cardboard Box - Printed                           |
| Box Qty:            | 1                                                       |
| Label Size:         | 100 x 50                                                |
| Label Colour:       | White Label                                             |
| Label Qty:          | 2                                                       |
| Outer Box Din       | nensions (If Applicable)                                |
| Height (mm):        |                                                         |
| Width (mm):         |                                                         |
| Depth (mm):         |                                                         |
| Gross Weight (kg    | ):                                                      |
| Barcode:            | 5055369031030                                           |
| Product Detail      | s                                                       |
| Country of Origin   | n: Turkey                                               |
| Fitting Instruction | n: No                                                   |
| Certification:      | CE: Yes WRAS: N/A WRAS No: N/A                          |
| Product Material:   | Vitreous China                                          |
| Fixing Supplied:    | Yes                                                     |
|                     |                                                         |
| Pans/Bidets:        | Trap Style: Not Applicable Includes Seat: Not Applicab  |
|                     | 1 7 11                                                  |
| Seats:              | Seat Type: Not Applicable Material: Not Applicable      |
|                     | Function: Not Applicable Hinge Type: Not Applicable     |
|                     | Hinge Material: Not Applicable                          |
|                     | •                                                       |
| Cisterns:           | Operating Type: Not Applicable Fittings: Not Applicable |
|                     | Lever Type: Not Applicable                              |
|                     | , , , , , , , , , , , , , , , , , , ,                   |
| Basins:             | Tap Hole: One Taphole Chain Stay Hole: No               |
|                     | Template: Not Required Waste Type Req: Slotted          |
|                     | Overflow Inc: Yes Overflow Cover: Yes                   |
|                     | Inner Bowl Depth (mm): 95mm                             |