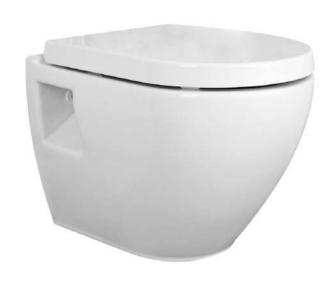

Sales Code: NCU900C Description: Round W/H Pan

| <b>Product Dimensions</b> |                                                                         |
|---------------------------|-------------------------------------------------------------------------|
| Height (mm):              | 0                                                                       |
| Width (mm):               | 0                                                                       |
| Depth (mm):               | 0                                                                       |
| Nett Weight (kg):         | 22.3                                                                    |
| Packaging Dimension       | is                                                                      |
| Height (mm):              | 360                                                                     |
| Width (mm):               | 365                                                                     |
| Depth (mm):               | 520                                                                     |
| Gross Weight (kg):        | 22.8                                                                    |
| Packaging Data            |                                                                         |
| Box Colour:               | Brown Cardboard Box - Printed                                           |
| Box Qty:                  | 0                                                                       |
| Label Size:               | 0 x 0                                                                   |
| Label Colour:             | White Label                                                             |
| Label Qty:                | 0                                                                       |
| Outer Box Dimension       | is (If Applicable)                                                      |
| Height (mm):              |                                                                         |
| Width (mm):               |                                                                         |
| Depth (mm):               |                                                                         |
| Gross Weight (kg):        |                                                                         |
| Barcode:                  | 5055369031085                                                           |
| Product Details           |                                                                         |
| Country of Origin:        | Turkey                                                                  |
| Fitting Instruction:      | No                                                                      |
| Certification: CE & UKC   | CA: Yes WRAS: N/A WRAS No: N/A                                          |
| Product Material:         | Vitreous China                                                          |
| Fixing Supplied:          | No                                                                      |
| Pans/Bidets: Trap St      | tyle: P Trap Includes Seat: No                                          |
|                           |                                                                         |
| Seats: Seat Ty            | pe: Round Material: Not Applicable                                      |
| Functio                   | n: Not Applicable Hinge Type: Top Fix                                   |
| Hinge N                   | Material: Not Applicable                                                |
| C' 4 On anati             | ng Type: Not Applicable Fittings: Not Applicable                        |
|                           | ing Type: Not Applicable Fittings: Not Applicable  Type: Not Applicable |
|                           |                                                                         |
| Basins: Tap Ho            | le: Not Applicable Chain Stay Hole: Not Applicable                      |
|                           | te: Not Applicable Waste Type Req: Not Applicable                       |
|                           | w Inc: Not Applicable Overflow Cover: Not Applicable                    |