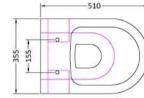

Sales Code: NCU900C Description: Round W/H Pan

| <b>Product Dimensions</b> |                                                                         |
|---------------------------|-------------------------------------------------------------------------|
| Height (mm):              | 0                                                                       |
| Width (mm):               | 0                                                                       |
| Depth (mm):               | 0                                                                       |
| Nett Weight (kg):         | 22.3                                                                    |
| Packaging Dimension       | is                                                                      |
| Height (mm):              | 360                                                                     |
| Width (mm):               | 365                                                                     |
| Depth (mm):               | 520                                                                     |
| Gross Weight (kg):        | 22.8                                                                    |
| Packaging Data            |                                                                         |
| Box Colour:               | Brown Cardboard Box - Printed                                           |
| Box Qty:                  | 0                                                                       |
| Label Size:               | 0 x 0                                                                   |
| Label Colour:             | White Label                                                             |
| Label Qty:                | 0                                                                       |
| Outer Box Dimension       | is (If Applicable)                                                      |
| Height (mm):              |                                                                         |
| Width (mm):               |                                                                         |
| Depth (mm):               |                                                                         |
| Gross Weight (kg):        |                                                                         |
| Barcode:                  | 5055369031085                                                           |
| Product Details           |                                                                         |
| Country of Origin:        | Turkey                                                                  |
| Fitting Instruction:      | No                                                                      |
| Certification: CE & UKC   | CA: Yes WRAS: N/A WRAS No: N/A                                          |
| Product Material:         | Vitreous China                                                          |
| Fixing Supplied:          | No                                                                      |
| Pans/Bidets: Trap St      | tyle: P Trap Includes Seat: No                                          |
|                           |                                                                         |
| Seats: Seat Ty            | pe: Round Material: Not Applicable                                      |
| Functio                   | n: Not Applicable Hinge Type: Top Fix                                   |
| Hinge N                   | Material: Not Applicable                                                |
| C' 4 On anati             | ng Type: Not Applicable Fittings: Not Applicable                        |
|                           | ing Type: Not Applicable Fittings: Not Applicable  Type: Not Applicable |
|                           |                                                                         |
| Basins: Tap Ho            | le: Not Applicable Chain Stay Hole: Not Applicable                      |
|                           | te: Not Applicable Waste Type Req: Not Applicable                       |
|                           | w Inc: Not Applicable Overflow Cover: Not Applicable                    |