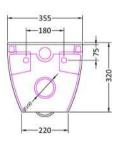

Sales Code: NCU900C Description: Round W/H Pan

| <b>Product Dimensions</b> |                                                                         |
|---------------------------|-------------------------------------------------------------------------|
| Height (mm):              | 0                                                                       |
| Width (mm):               | 0                                                                       |
| Depth (mm):               | 0                                                                       |
| Nett Weight (kg):         | 22.3                                                                    |
| Packaging Dimension       | is                                                                      |
| Height (mm):              | 360                                                                     |
| Width (mm):               | 365                                                                     |
| Depth (mm):               | 520                                                                     |
| Gross Weight (kg):        | 22.8                                                                    |
| Packaging Data            |                                                                         |
| Box Colour:               | Brown Cardboard Box - Printed                                           |
| Box Qty:                  | 0                                                                       |
| Label Size:               | 0 x 0                                                                   |
| Label Colour:             | White Label                                                             |
| Label Qty:                | 0                                                                       |
| Outer Box Dimension       | is (If Applicable)                                                      |
| Height (mm):              |                                                                         |
| Width (mm):               |                                                                         |
| Depth (mm):               |                                                                         |
| Gross Weight (kg):        |                                                                         |
| Barcode:                  | 5055369031085                                                           |
| Product Details           |                                                                         |
| Country of Origin:        | Turkey                                                                  |
| Fitting Instruction:      | No                                                                      |
| Certification: CE & UKC   | CA: Yes WRAS: N/A WRAS No: N/A                                          |
| Product Material:         | Vitreous China                                                          |
| Fixing Supplied:          | No                                                                      |
| Pans/Bidets: Trap St      | tyle: P Trap Includes Seat: No                                          |
|                           |                                                                         |
| Seats: Seat Ty            | pe: Round Material: Not Applicable                                      |
| Functio                   | n: Not Applicable Hinge Type: Top Fix                                   |
| Hinge N                   | Material: Not Applicable                                                |
| C' 4 On anati             | ng Type: Not Applicable Fittings: Not Applicable                        |
|                           | ing Type: Not Applicable Fittings: Not Applicable  Type: Not Applicable |
|                           |                                                                         |
| Basins: Tap Ho            | le: Not Applicable Chain Stay Hole: Not Applicable                      |
|                           | te: Not Applicable Waste Type Req: Not Applicable                       |
|                           | w Inc: Not Applicable Overflow Cover: Not Applicable                    |