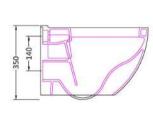

Sales Code: NCU900C Description: Round W/H Pan

| <b>Product Dimensions</b> |                                                                         |
|---------------------------|-------------------------------------------------------------------------|
| Height (mm):              | 0                                                                       |
| Width (mm):               | 0                                                                       |
| Depth (mm):               | 0                                                                       |
| Nett Weight (kg):         | 22.3                                                                    |
| Packaging Dimension       | is                                                                      |
| Height (mm):              | 360                                                                     |
| Width (mm):               | 365                                                                     |
| Depth (mm):               | 520                                                                     |
| Gross Weight (kg):        | 22.8                                                                    |
| Packaging Data            |                                                                         |
| Box Colour:               | Brown Cardboard Box - Printed                                           |
| Box Qty:                  | 0                                                                       |
| Label Size:               | 0 x 0                                                                   |
| Label Colour:             | White Label                                                             |
| Label Qty:                | 0                                                                       |
| Outer Box Dimension       | is (If Applicable)                                                      |
| Height (mm):              |                                                                         |
| Width (mm):               |                                                                         |
| Depth (mm):               |                                                                         |
| Gross Weight (kg):        |                                                                         |
| Barcode:                  | 5055369031085                                                           |
| Product Details           |                                                                         |
| Country of Origin:        | Turkey                                                                  |
| Fitting Instruction:      | No                                                                      |
| Certification: CE & UKC   | CA: Yes WRAS: N/A WRAS No: N/A                                          |
| Product Material:         | Vitreous China                                                          |
| Fixing Supplied:          | No                                                                      |
| Pans/Bidets: Trap St      | tyle: P Trap Includes Seat: No                                          |
|                           |                                                                         |
| Seats: Seat Ty            | pe: Round Material: Not Applicable                                      |
| Functio                   | n: Not Applicable Hinge Type: Top Fix                                   |
| Hinge N                   | Material: Not Applicable                                                |
| C' 4 On anati             | ng Type: Not Applicable Fittings: Not Applicable                        |
|                           | ing Type: Not Applicable Fittings: Not Applicable  Type: Not Applicable |
|                           |                                                                         |
| Basins: Tap Ho            | le: Not Applicable Chain Stay Hole: Not Applicable                      |
|                           | te: Not Applicable Waste Type Req: Not Applicable                       |
|                           | w Inc: Not Applicable Overflow Cover: Not Applicable                    |

Inner Bowl Depth (mm): N/A