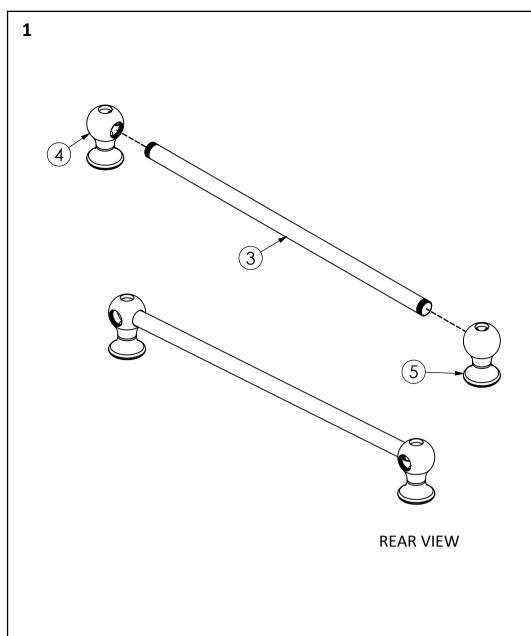

CONNECT THE FRONT BAR (3) AND BOTH DECORATIVE CONNECTORS (4 & 5).

SCREW THE DECORATIVE CONNECTORS ALL THE WAY HOME, THEN BACK THEM OFF UNTIL EVERYTHING IS SQUARE AND TRUE READY TO RECEIVE THE LEGS AND SIDE BARS (1 &2).