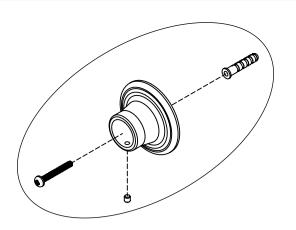

## **DO NOT CUT THE END THAT IS THREADED.**

2

FIXINGS SUPPLIED MAY NOT BE SUITABLE FOR THE SUBSTRATE YOU'RE FIXING INTO, SO PLEASE USE SUITABLE FIXINGS.

DRILL AND PLUG THE WALL WHERE MARKED.

FIX THE WALL SOCKETS (9) TO THE WALL USING SCREWS PROVIDED (15).