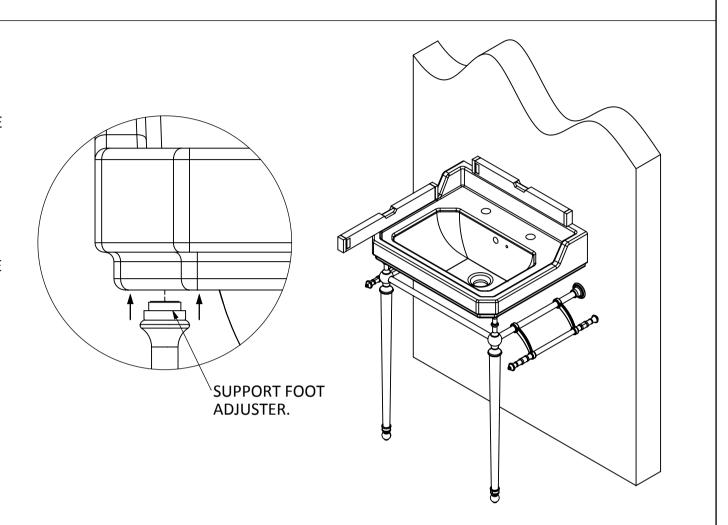

7

THIS STEP WILL REQUIRE TWO PEOPLE.

FIT THE FRAME TO THE WALL, ENSURE SQUARE AND LEVEL AND TIGHTEN ALL GRUB SCREWS.

OFFER THE BASIN UP TO THE WALL AND SIT THE BASIN ON THE SUPPORT FOOT ADJUSTER PADS WHILE SUPPORTING THE BASIN AT THE REAR.

USE A SPIRIT LEVEL TO SQUARE AND LEVEL THE BASIN, MARK POSITION WITH A PENCIL. MARK THROUGH THE BASIN'S FIXING HOLES AT THE REAR AND REMOVE BASIN. DRILL AND PLUG THE WALL USING SUITABLE FIXINGS.

REPLACE THE BASIN, ALIGN WITH THE LEVEL MARKS AND FIX TO THE WALL.

ONCE THE BASIN HAS BEEN FIXED IT MAYBE NECESSARY TO SCREW THE SUPPORT FOOT ADJUSTER UP UNTIL THEY MEET THE BOTTOM OF THE BASIN.