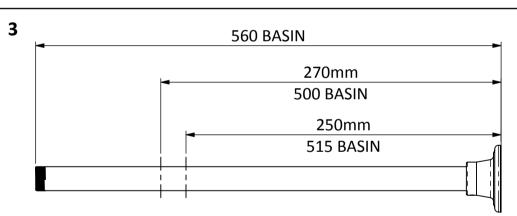

NEXT FIT BOTH LEGS, STAND FEET & STAND FEET PADS (1, 7 & 8). ENSURE THAT ALL ARE FULLY SCREWED HOME.

SHOULD YOU HAVE SELECTED EITHER THE 515mm or 500mm BASIN YOU WILL BE REQUIRED TO CUT DOWN THE SIDE BARS (2). PLEASE USE THE ABOVE DIAGRAM TO DETERMINE CORRECT FINISHED LENGTH.

WHEN CUTTING, WRAP MASKING TAPE AROUND THE CUTTING AREA TO PROTECT THE CHROME FINISH.

## **DO NOT CUT THE END THAT IS THREADED.**

2

FIXINGS SUPPLIED MAY NOT BE SUITABLE FOR THE SUBSTRATE YOU'RE FIXING INTO, SO PLEASE USE SUITABLE FIXINGS.

DRILL AND PLUG THE WALL WHERE MARKED.

FIX THE WALL SOCKETS (9) TO THE WALL USING SCREWS PROVIDED (15).