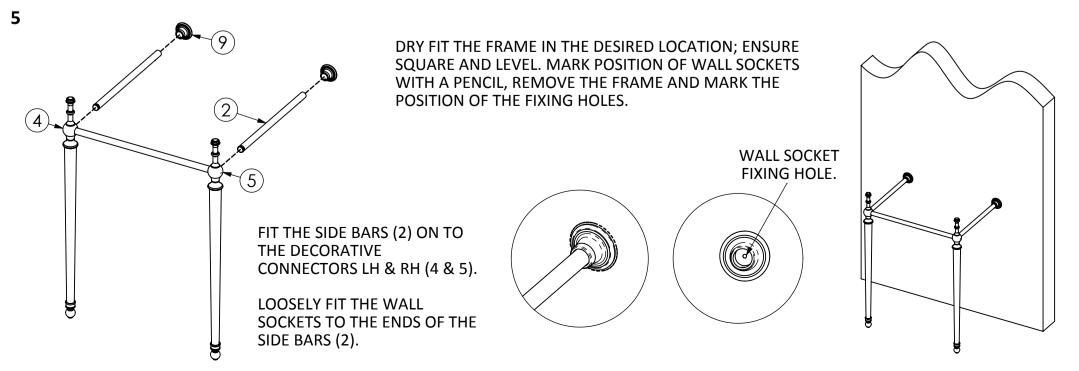

NEXT FIT BOTH LEGS, STAND FEET & STAND FEET PADS (1, 7 & 8). ENSURE THAT ALL ARE FULLY SCREWED HOME.

SHOULD YOU HAVE SELECTED EITHER THE 515mm or 500mm BASIN YOU WILL BE REQUIRED TO CUT DOWN THE SIDE BARS (2). PLEASE USE THE ABOVE DIAGRAM TO DETERMINE CORRECT FINISHED LENGTH.

WHEN CUTTING, WRAP MASKING TAPE AROUND THE CUTTING AREA TO PROTECT THE CHROME FINISH.

## **DO NOT CUT THE END THAT IS THREADED.**

2

FIXINGS SUPPLIED MAY NOT BE SUITABLE FOR THE SUBSTRATE YOU'RE FIXING INTO, SO PLEASE USE SUITABLE FIXINGS.

DRILL AND PLUG THE WALL WHERE MARKED.

FIX THE WALL SOCKETS (9) TO THE WALL USING SCREWS PROVIDED (15).