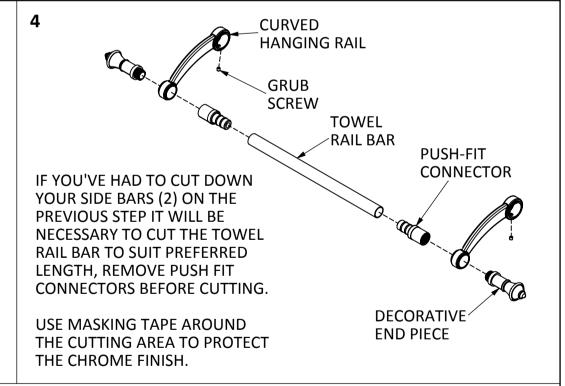

WHEN CUTTING, WRAP MASKING TAPE AROUND THE CUTTING AREA TO PROTECT THE CHROME FINISH.