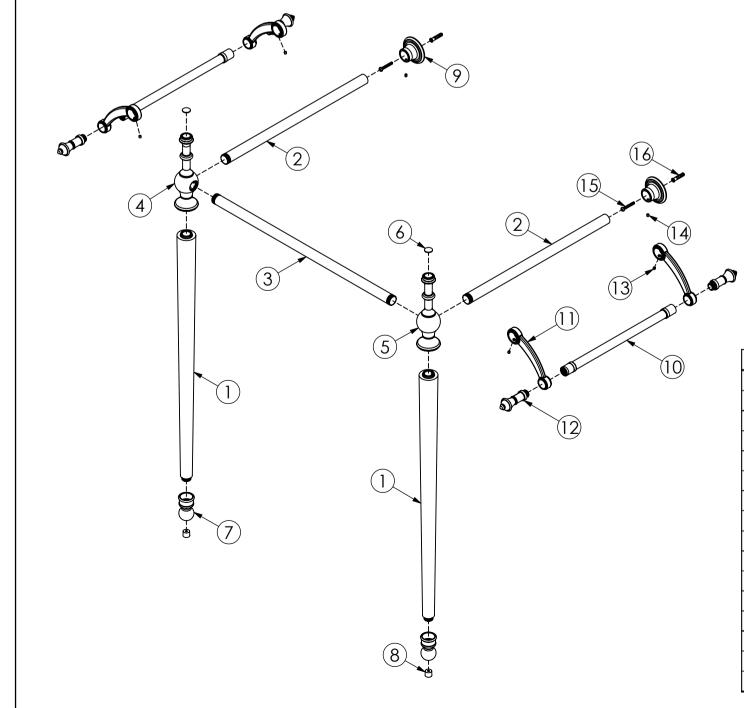

CONNECT THE FRONT BAR (3) AND BOTH DECORATIVE CONNECTORS (4 & 5).

SCREW THE DECORATIVE CONNECTORS ALL THE WAY HOME, THEN BACK THEM OFF UNTIL EVERYTHING IS SQUARE AND TRUE READY TO RECEIVE THE LEGS AND SIDE BARS (1 &2).

NEXT FIT BOTH LEGS, STAND FEET & STAND FEET PADS (1, 7 & 8). ENSURE THAT ALL ARE FULLY SCREWED HOME.

SHOULD YOU HAVE SELECTED EITHER THE 515mm or 500mm BASIN YOU WILL BE REQUIRED TO CUT DOWN THE SIDE BARS (2). PLEASE USE THE ABOVE DIAGRAM TO DETERMINE CORRECT FINISHED LENGTH.

## UNPACK THE BOX AND ENSURE ALL COMPONENTS ARE PRESENT

| ITEM No. | DESCRIPTION                | QTY |
|----------|----------------------------|-----|
| 1        | VERTICAL LEGS              | 2   |
| 2        | SIDE BARS                  | 2   |
| 3        | FRONT BAR                  | 1   |
| 4        | DECORATIVE CONNECTOR LH    | 1   |
| 5        | DECORATIVE CONNECTOR RH    | 1   |
| 6        | SUPPORT FOOT ADJUSTER PAD  | 2   |
| 7        | VERTICAL LEG FOOT          | 2   |
| 8        | VERTICAL LEG FOOT PAD      | 2   |
| 9        | WALL SOCKET                | 2   |
| 10       | TOWEL RAIL BAR             | 2   |
| 11       | CURVED TOWEL RAIL BAR      | 4   |
| 12       | TOWEL RAIL DECORATIVE ENDS | 4   |
| 13       | TOWEL RAIL GRUB SCREW      | 4   |
| 14       | M5 x 4 GRUB SCREW          | 2   |
| 15       | 3.9 x 30mm PAN HD SCREW    | 2   |
| 16       | WALL PLUGS                 | 2   |