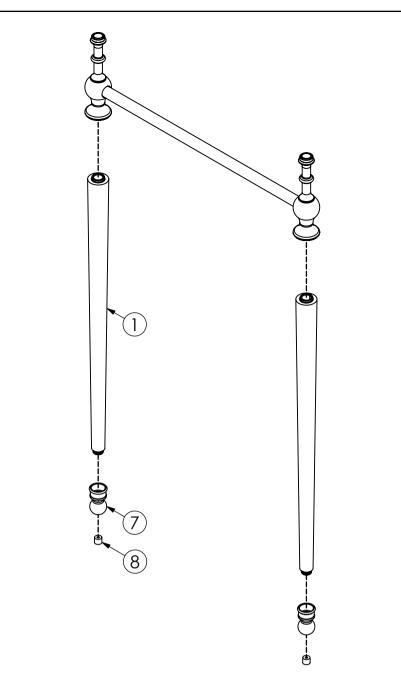

NEXT FIT BOTH LEGS, STAND FEET & STAND FEET PADS (1, 7 & 8). ENSURE THAT ALL ARE FULLY SCREWED HOME.

SHOULD YOU HAVE SELECTED EITHER THE 515mm or 500mm BASIN YOU WILL BE REQUIRED TO CUT DOWN THE SIDE BARS (2). PLEASE USE THE ABOVE DIAGRAM TO DETERMINE CORRECT FINISHED LENGTH.