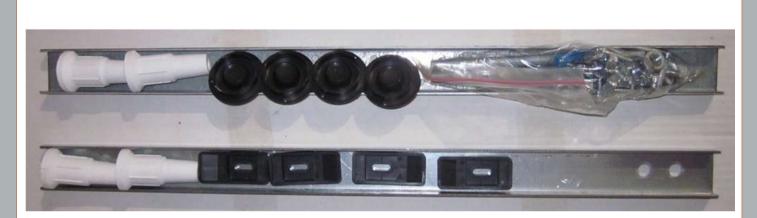

Sales Code: NBL001

**Description:** Leg Set

| <b>Product Dimensions</b>      |                         |
|--------------------------------|-------------------------|
| Length (mm):                   | 0                       |
| Width (mm):                    | 0                       |
| Depth (mm):                    | 0                       |
| Nett Weight (kg):              | 1.9                     |
| Packaging Dimensions           |                         |
| Length (mm):                   | 600                     |
| Width (mm):                    | 60                      |
| Depth (mm):                    | 60                      |
| Gross Weight (kg):             | 1.9                     |
| Packaging Data                 |                         |
| Box Colour:                    | Brown Cardboard Box     |
| Box Qty:                       | 0                       |
| Label Size:                    | 0 x 0                   |
| Label Colour:                  | White Label             |
| Label Qty:                     | 0                       |
| <b>Outer Box Dimensions (I</b> | f Applicable)           |
| Length (mm):                   |                         |
| Width (mm):                    |                         |
| Height (mm):                   |                         |
| Gross Weight (kg):             |                         |
| Barcode:                       | 5055275833612           |
| <b>Product Details</b>         |                         |
| Country of Origin:             | Poland                  |
| Fitting Instruction:           | No                      |
| Certification:                 | FSC: N/A CE & UKCA: N/A |
| Material Colour Reference:     | Not Applicable          |
| Product Material:              | Steel                   |
| Material Thickness:            | N/A                     |
| Volume (Ltr):                  | N/A                     |
| Displaced Capacity:            | N/A                     |
| Leg Set Included:              | Not Applicable          |
| Waste Included:                | Not Applicable          |
| Drilled/Undrilled:             | Not Applicable          |
| Includes Grips:                | Not Applicable          |
| Embossed:                      | Not Applicable          |
| No of Tapholes:                | Not Applicable          |
| Anti-Slip:                     | Not Applicable          |
|                                |                         |