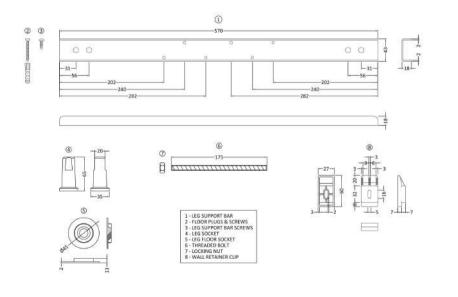

Sales Code: NBL001

**Description:** Leg Set

| <b>Product Dimensions</b>      |                         |
|--------------------------------|-------------------------|
| Length (mm):                   | 0                       |
| Width (mm):                    | 0                       |
| Depth (mm):                    | 0                       |
| Nett Weight (kg):              | 1.9                     |
| Packaging Dimensions           |                         |
| Length (mm):                   | 600                     |
| Width (mm):                    | 60                      |
| Depth (mm):                    | 60                      |
| Gross Weight (kg):             | 1.9                     |
| Packaging Data                 |                         |
| Box Colour:                    | Brown Cardboard Box     |
| Box Qty:                       | 0                       |
| Label Size:                    | 0 x 0                   |
| Label Colour:                  | White Label             |
| Label Qty:                     | 0                       |
| <b>Outer Box Dimensions (I</b> | f Applicable)           |
| Length (mm):                   |                         |
| Width (mm):                    |                         |
| Height (mm):                   |                         |
| Gross Weight (kg):             |                         |
| Barcode:                       | 5055275833612           |
| <b>Product Details</b>         |                         |
| Country of Origin:             | Poland                  |
| Fitting Instruction:           | No                      |
| Certification:                 | FSC: N/A CE & UKCA: N/A |
| Material Colour Reference:     | Not Applicable          |
| Product Material:              | Steel                   |
| Material Thickness:            | N/A                     |
| Volume (Ltr):                  | N/A                     |
| Displaced Capacity:            | N/A                     |
| Leg Set Included:              | Not Applicable          |
| Waste Included:                | Not Applicable          |
| Drilled/Undrilled:             | Not Applicable          |
| Includes Grips:                | Not Applicable          |
| Embossed:                      | Not Applicable          |
| No of Tapholes:                | Not Applicable          |
| Anti-Slip:                     | Not Applicable          |
|                                |                         |