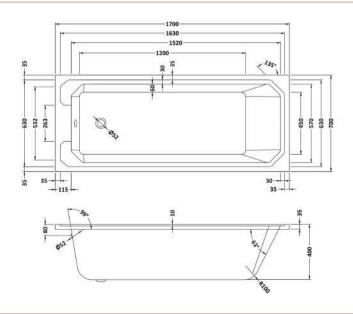

## ROXOR

Sales Code: NLB109NL

**Description:** Art Deco Bath Nl700x700)

| <b>Product Dimensions</b>      |                        |
|--------------------------------|------------------------|
| Length (mm):                   | 1700                   |
| Width (mm):                    | 700                    |
| Depth (mm):                    | 400                    |
| Nett Weight (kg):              | 19.3                   |
| <b>Packaging Dimensions</b>    |                        |
| Length (mm):                   | 1700                   |
| Width (mm):                    | 720                    |
| Depth (mm):                    | 400                    |
| Gross Weight (kg):             | 19.3                   |
| Packaging Data                 |                        |
| Box Colour:                    | Brown Cardboard Sleeve |
| Box Qty:                       | 1                      |
| Label Size:                    | 100 x 50               |
| Label Colour:                  | White Label            |
| Label Qty:                     | 2                      |
| <b>Outer Box Dimensions (I</b> | f Applicable)          |
| Length (mm):                   |                        |
| Width (mm):                    |                        |
| Height (mm):                   |                        |
| Gross Weight (kg):             |                        |
| Barcode:                       | 5055369040667          |
| <b>Product Details</b>         |                        |
| Country of Origin:             | Poland                 |
| Fitting Instruction:           | Yes                    |
| Certification:                 | FSC: CE & UKCA: Yes    |
| Material Colour Reference:     | European White         |
| Product Material:              | Acrylic                |
| Material Thickness:            | 4mm                    |
| Volume (Ltr):                  | 178L                   |
| Displaced Capacity:            | 108L                   |
| Leg Set Included:              | Legset Not Included    |
| Waste Included:                | Waste Not Included     |
| Drilled/Undrilled:             | Undrilled For Taps     |
| Includes Grips:                | No Grips Supplied      |
| Embossed:                      | No                     |
| No of Tapholes:                | None                   |
| Anti-Slip:                     | No                     |