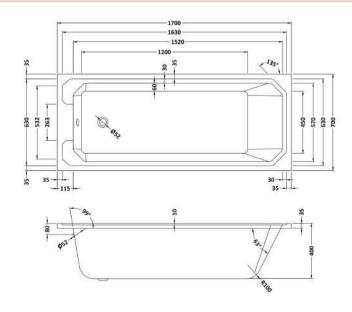

## ROXOR

Sales Code: NLB109NL

**Description:** Art Deco Bath Nl700x700)

| <b>Product Dimensions</b>      |                        |
|--------------------------------|------------------------|
| Length (mm):                   | 1700                   |
| Width (mm):                    | 700                    |
| Depth (mm):                    | 400                    |
| Nett Weight (kg):              | 19.3                   |
| <b>Packaging Dimensions</b>    |                        |
| Length (mm):                   | 1700                   |
| Width (mm):                    | 720                    |
| Depth (mm):                    | 400                    |
| Gross Weight (kg):             | 19.3                   |
| Packaging Data                 |                        |
| Box Colour:                    | Brown Cardboard Sleeve |
| Box Qty:                       | 1                      |
| Label Size:                    | 100 x 50               |
| Label Colour:                  | White Label            |
| Label Qty:                     | 2                      |
| <b>Outer Box Dimensions (I</b> | f Applicable)          |
| Length (mm):                   |                        |
| Width (mm):                    |                        |
| Height (mm):                   |                        |
| Gross Weight (kg):             |                        |
| Barcode:                       | 5055369040667          |
| <b>Product Details</b>         |                        |
| Country of Origin:             | Poland                 |
| Fitting Instruction:           | Yes                    |
| Certification:                 | FSC: CE & UKCA: Yes    |
| Material Colour Reference:     | European White         |
| Product Material:              | Acrylic                |
| Material Thickness:            | 4mm                    |
| Volume (Ltr):                  | 178L                   |
| Displaced Capacity:            | 108L                   |
| Leg Set Included:              | Legset Not Included    |
| Waste Included:                | Waste Not Included     |
| Drilled/Undrilled:             | Undrilled For Taps     |
| Includes Grips:                | No Grips Supplied      |
| Embossed:                      | No                     |
| No of Tapholes:                | None                   |
| Anti-Slip:                     | No                     |