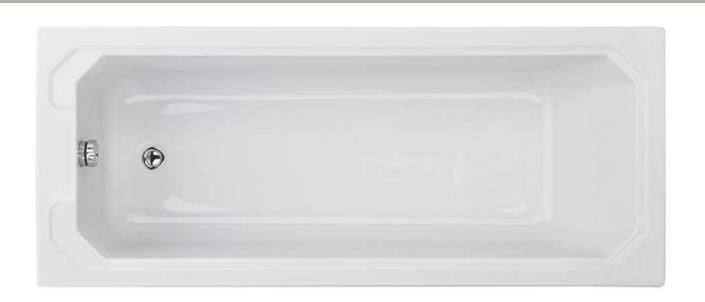

## ROXOR

Sales Code: NLB110 Description: Art Deco Bath (1700X750)





## **Packaging Details**

Barcode: 5055369040674

Sales Code: NLB110NL

**Description:** Art Deco Bath NI (1700X750)





| Product Dimensions             |                        |
|--------------------------------|------------------------|
| Length (mm):                   | 1700                   |
| Width (mm):                    | 750                    |
| Depth (mm):                    | 400                    |
| Nett Weight (kg):              | 23.2                   |
| Packaging Dimensions           |                        |
| Length (mm):                   | 1700                   |
| Width (mm):                    | 760                    |
| Depth (mm):                    | 420                    |
| Gross Weight (kg):             | 23.2                   |
| Packaging Da