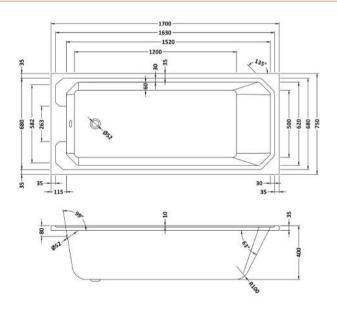

## **Packaging Details**

Barcode: 5055369040674

Sales Code: NLB110NL

**Description:** Art Deco Bath NI (1700X750)

| Product Dimensions             |                        |
|--------------------------------|------------------------|
| Length (mm):                   | 1700                   |
| Width (mm):                    | 750                    |
| Depth (mm):                    | 400                    |
| Nett Weight (kg):              | 23.2                   |
| Packaging Dimensions           |                        |
| Length (mm):                   | 1700                   |
| Width (mm):                    | 760                    |
| Depth (mm):                    | 420                    |
| Gross Weight (kg):             | 23.2                   |
| Packaging Data                 |                        |
| Box Colour:                    | Brown Cardboard Sleeve |
| Box Qty:                       | 1                      |
| Label Size:                    | 100 x 50               |
| Label Colour:                  | White Label            |
| Label Qty:                     | 2                      |
| <b>Outer Box Dimensions (I</b> | f Applicable)          |
| Length (mm):                   |                        |
| Width (mm):                    |                        |
| Height (mm):                   |                        |
| Gross Weight (kg):             |                        |
| Barcode:                       | 5055369040674          |
| <b>Product Details</b>         |                        |
| Country of Origin:             |                        |
| Fitting Instruction:           | Yes                    |
| Certification:                 | FSC: CE & UKCA: Yes    |
| Material Colour Reference:     | European White         |
| Product Material:              | Acrylic                |
| Material Thickness:            | 4mm                    |
| Volume (Ltr):                  | 193L                   |
| Displaced Capacity:            | 123L                   |
| Leg Set Included:              | Legset Not Included    |
| Waste Included:                | Waste Not Included     |
| Drilled/Undrilled:             | Undrilled For Taps     |
| Includes Grips:                | No Grips Supplied      |
| Embossed:                      | No                     |
| No of Tapholes:                | None                   |
| Anti-Slip:                     | No                     |
|                                |                        |