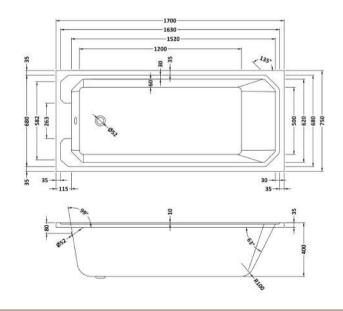

## **Packaging Details**

Barcode: 5055369040674

Sales Code: NLB110NL

**Description:** Art Deco Bath NI (1700X750)

| Product Dimensions             |                        |
|--------------------------------|------------------------|
| Length (mm):                   | 1700                   |
| Width (mm):                    | 750                    |
| Depth (mm):                    | 400                    |
| Nett Weight (kg):              | 23.2                   |
| Packaging Dimensions           |                        |
| Length (mm):                   | 1700                   |
| Width (mm):                    | 760                    |
| Depth (mm):                    | 420                    |
| Gross Weight (kg):             | 23.2                   |
| Packaging Data                 |                        |
| Box Colour:                    | Brown Cardboard Sleeve |
| Box Qty:                       | 1                      |
| Label Size:                    | 100 x 50               |
| Label Colour:                  | White Label            |
| Label Qty:                     | 2                      |
| <b>Outer Box Dimensions (I</b> | f Applicable)          |
| Length (mm):                   |                        |
| Width (mm):                    |                        |
| Height (mm):                   |                        |
| Gross Weight (kg):             |                        |
| Barcode:                       | 5055369040674          |
| <b>Product Details</b>         |                        |
| Country of Origin:             |                        |
| Fitting Instruction:           | Yes                    |
| Certification:                 | FSC: CE & UKCA: Yes    |
| Material Colour Reference:     | European White         |
| Product Material:              | Acrylic                |
| Material Thickness:            | 4mm                    |
| Volume (Ltr):                  | 193L                   |
| Displaced Capacity:            | 123L                   |
| Leg Set Included:              | Legset Not Included    |
| Waste Included:                | Waste Not Included     |
| Drilled/Undrilled:             | Undrilled For Taps     |
| Includes Grips:                | No Grips Supplied      |
| Embossed:                      | No                     |
| No of Tapholes:                | None                   |
| Anti-Slip:                     | No                     |
|                                |                        |