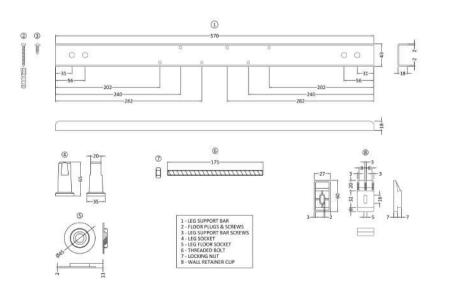

# ROXOR

Sales Code: NBL001

### **Description:** Leg Set

| Product Dimensions         |                         |
|----------------------------|-------------------------|
| Length (mm):               | 0                       |
| Width (mm):                | 0                       |
| Depth (mm):                | 0                       |
| Nett Weight (kg):          | 1.9                     |
| Packaging Dimensions       |                         |
| Length (mm):               | 600                     |
| Width (mm):                | 60                      |
| Depth (mm):                | 60                      |
| Gross Weight (kg):         | 1.9                     |
| Packaging Data             |                         |
| Box Colour:                | Brown Cardboard Box     |
| Box Qty:                   | 0                       |
| Label Size:                | 0 x 0                   |
| Label Colour:              | White Label             |
| Label Qty:                 | 0                       |
| Outer Box Dimensions (I    | f Applicable)           |
| Length (mm):               |                         |
| Width (mm):                |                         |
| Height (mm):               |                         |
| Gross Weight (kg):         |                         |
| Barcode:                   | 5055275833612           |
| Product Details            |                         |
| Country of Origin:         | Poland                  |
| Fitting Instruction:       | No                      |
| Certification:             | FSC: N/A CE & UKCA: N/A |
| Material Colour Reference: | Not Applicable          |
| Product Material:          | Steel                   |
| Material Thickness:        | N/A                     |
| Volume (Ltr):              | N/A                     |
| Displaced Capacity:        | N/A                     |
| Leg Set Included:          | Not Applicable          |
| Waste Included:            | Not Applicable          |
| Drilled/Undrilled:         | Not Applicable          |
| Includes Grips:            | Not Applicable          |
| Embossed:                  | Not Applicable          |
| No of Tapholes:            | Not Applicable          |
| Anti-Slip:                 | Not Applicable          |