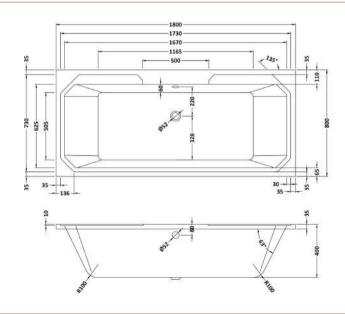

# TECHNICAL DATA SHEET

Sales Code: NLB114

**Description:** Art Deco Bath (1800X800)

1800 -1730--1670--1165-<135. 5 - 500 -2 000 Ø--730-625-505-30-----35-2 ø-

## TECHNICAL DATA SHEET

ROXOR

Sales Code: NLB114NL

**Description:** Art Deco Bath NI (1800X800)

| Product Dimensions             |                        |
|--------------------------------|------------------------|
| Length (mm):                   | 1800                   |
| Width (mm):                    | 800                    |
| Depth (mm):                    | 400                    |
| Nett Weight (kg):              | 22                     |
| Packaging Dimensions           |                        |
| Length (mm):                   | 1850                   |
| Width (mm):                    | 820                    |
| Depth (mm):                    | 440                    |
| Gross Weight (kg):             | 22                     |
| Packaging Data                 |                        |
| Box Colour:                    | Brown Cardboard Sleeve |
| Box Qty:                       | 1                      |
| Label Size:                    | 100 x 50               |
| Label Colour:                  | White Label            |
| Label Qty:                     | 2                      |
| <b>Outer Box Dimensions (I</b> | f Applicable)          |
| Length (mm):                   |                        |
| Width (mm):                    |                        |
| Height (mm):                   |                        |
| Gross Weight (kg):             |                        |
| Barcode:                       | 5055369040681          |
| Product Details                |                        |
| Country of Origin:             |                        |
| Fitting Instruction:           | Yes                    |
| Certification:                 | FSC: CE & UKCA: Yes    |
| Material Colour Reference:     | European White         |
| Product Material:              | Acrylic                |
| Material Thickness:            | 4mm                    |
| Volume (Ltr):                  |                        |
| Displaced Capacity:            | OL                     |
| Leg Set Included:              | Legset Not Included    |
| Waste Included:                | Waste Not Included     |
| Drilled/Undrilled:             | Undrilled For Taps     |
| Includes Grips:                | No Grips Supplied      |
| Embossed:                      | No                     |
| No of Tapholes:                | None                   |
| Anti-Slip:                     | No                     |
|                                |                        |