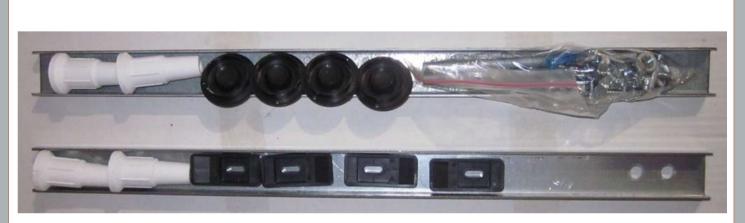

# ROXOR

Sales Code: NBL001

### **Description:** Leg Set

| Product Dimensions         |                         |
|----------------------------|-------------------------|
| Length (mm):               | 0                       |
| Width (mm):                | 0                       |
| Depth (mm):                | 0                       |
| Nett Weight (kg):          | 1.9                     |
| Packaging Dimensions       |                         |
| Length (mm):               | 600                     |
| Width (mm):                | 60                      |
| Depth (mm):                | 60                      |
| Gross Weight (kg):         | 1.9                     |
| Packaging Data             |                         |
| Box Colour:                | Brown Cardboard Box     |
| Box Qty:                   | 0                       |
| Label Size:                | 0 x 0                   |
| Label Colour:              | White Label             |
| Label Qty:                 | 0                       |
| Outer Box Dimensions (I    | f Applicable)           |
| Length (mm):               |                         |
| Width (mm):                |                         |
| Height (mm):               |                         |
| Gross Weight (kg):         |                         |
| Barcode:                   | 5055275833612           |
| Product Details            |                         |
| Country of Origin:         | Poland                  |
| Fitting Instruction:       | No                      |
| Certification:             | FSC: N/A CE & UKCA: N/A |
| Material Colour Reference: | Not Applicable          |
| Product Material:          | Steel                   |
| Material Thickness:        | N/A                     |
| Volume (Ltr):              | N/A                     |
| Displaced Capacity:        | N/A                     |
| Leg Set Included:          | Not Applicable          |
| Waste Included:            | Not Applicable          |
| Drilled/Undrilled:         | Not Applicable          |
| Includes Grips:            | Not Applicable          |
| Embossed:                  | Not Applicable          |
| No of Tapholes:            | Not Applicable          |
| Anti-Slip:                 | Not Applicable          |