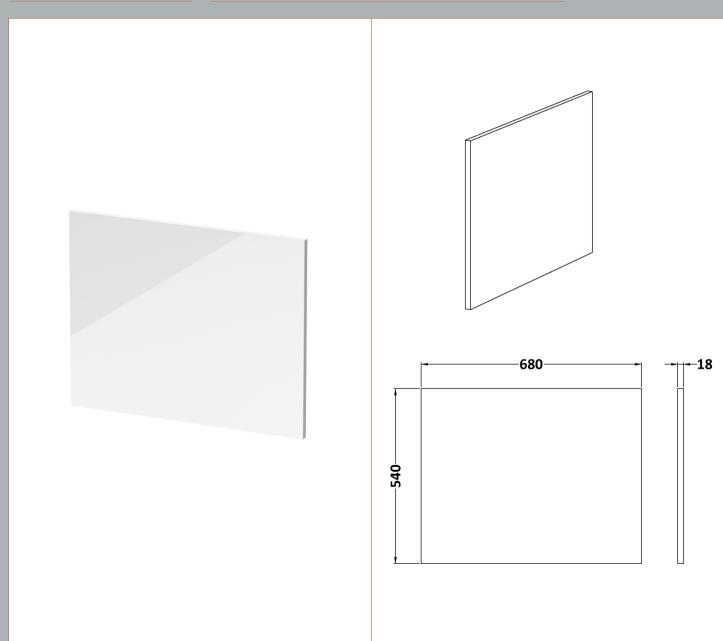

Sales Code: NMP131 Description: White Off/Set End Panel 700mm

| Product Dimensions       |                                 |
|--------------------------|---------------------------------|
| Height (mm):             | 540                             |
| Width (mm):              | 680                             |
| Depth (mm):              | 18                              |
| Nett Weight (kg):        | 5.6                             |
| Packaging Dimensions     | 3.0                             |
|                          | 560                             |
| Height (mm): Width (mm): | 880                             |
| Depth (mm):              | 30                              |
| Gross Weight (kg):       | 5.6                             |
|                          | 3.0                             |
| Packaging Data           | Day of Carolle and Day District |
| Box Colour:              | Brown Cardboard Box - Printed   |
| Box Qty:                 | 1                               |
| Label Size:              | 100 x 50                        |
| Label Colour:            | White Label                     |
| Label Qty:               |                                 |
| Outer Box Dimensions (If | Applicable)                     |
| Height (mm):             |                                 |
| Width (mm):              |                                 |
| Depth (mm):              |                                 |
| Gross Weight (kg):       |                                 |
| Barcode:                 | 5055369001095                   |
| Product Details          |                                 |
| Country of Origin:       | China                           |
| Fitting Instruction:     | No                              |
| CE & UKCA:               | N/A                             |
| FSC Certified Materials: | Yes                             |
| Colour:                  | Gloss White                     |
| Construction Method:     | Cam & Wood Dowel                |
| Construction Type:       | Flat-Pack                       |
| Cabinet Finish:          | Not Applicable                  |
| Fascia Finish:           | Mdf Painted Gloss               |
| Cabinet Thickness (mm):  |                                 |
| Fascia Thickness (mm):   | 18                              |
| Drawer Included:         | Not Applicable                  |
| Drawer Type:             | Not Applicable                  |
| No of Shelves:           | Not Applicable                  |
| Hinge Type:              | Not Applicable                  |
| Hinge Included:          | Not Applicable                  |
| Adjustable Legs:         | Not Applicable                  |
| Fixings Included:        | Yes                             |
| Handle Style:            | Not Applicable                  |
| Waste Shroud:            | Not Applicable                  |
| Handle Included:         | Not Applicable                  |
| Handle Type:             | Not Applicable                  |
|                          |                                 |