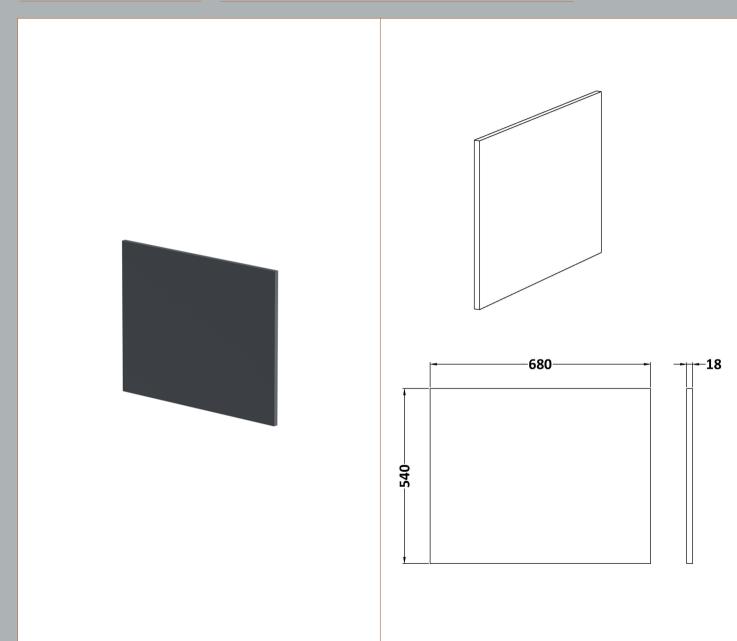

Sales Code: NMP1431 Description: Offset End Panel 700mm

| <b>Product Dimensions</b> |                               |
|---------------------------|-------------------------------|
| Height (mm):              | 540                           |
| Width (mm):               | 680                           |
| Depth (mm):               | 18                            |
| Nett Weight (kg):         | 5.6                           |
| Packaging Dimensions      |                               |
| Height (mm):              | 560                           |
| Width (mm):               | 880                           |
| Depth (mm):               | 30                            |
| Gross Weight (kg):        | 5.6                           |
| Packaging Data            |                               |
| Box Colour:               | Brown Cardboard Box - Printed |
| Box Qty:                  | 1                             |
| Label Size:               | 100 x 50                      |
| Label Colour:             | White Label                   |
| Label Qty:                | 0                             |
| Outer Box Dimensions (If  | Applicable)                   |
| Height (mm):              | **                            |
| Width (mm):               |                               |
| Depth (mm):               |                               |
| Gross Weight (kg):        |                               |
| Barcode:                  | 5056462661377                 |
| <b>Product Details</b>    |                               |
| Country of Origin:        | China                         |
| Fitting Instruction:      | No                            |
| CE & UKCA:                | N/A                           |
| FSC Certified Materials:  | Yes                           |
| Colour:                   | Satin Anthracite              |
| Construction Method:      | Cam & Wood Dowel              |
| Construction Type:        | Flat-Pack                     |
| Cabinet Finish:           | Not Applicable                |
| Fascia Finish:            | Mdf Painted Matt              |
| Cabinet Thickness (mm):   |                               |
| Fascia Thickness (mm):    | 18                            |
| Drawer Included:          | Not Applicable                |
| Drawer Type:              | Not Applicable                |
| No of Shelves:            | Not Applicable                |
| Hinge Type:               | Not Applicable                |
| Hinge Included:           | Not Applicable                |
| Adjustable Legs:          | Not Applicable                |
| Fixings Included:         | Yes                           |
| Handle Style:             | Not Applicable                |
| Waste Shroud:             | Not Applicable                |
| Handle Included:          | Not Applicable                |
| Handle Type:              | Not Applicable                |