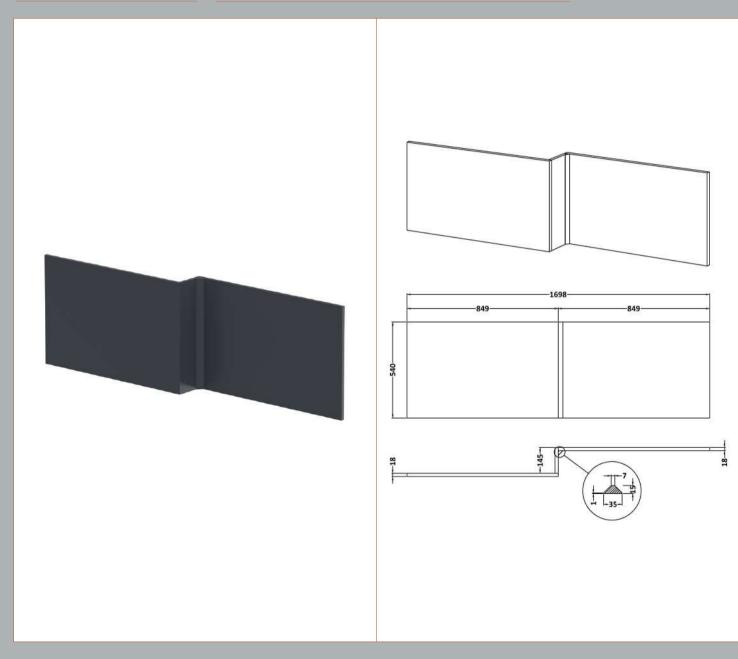

Sales Code: NMP1435 Description: Offset Side Panel 1700mm

| <b>Product Dimensions</b> |                               |
|---------------------------|-------------------------------|
| Height (mm):              | 540                           |
| Width (mm):               | 1698                          |
| Depth (mm):               | 163                           |
| Nett Weight (kg):         | 15.5                          |
| Packaging Dimensions      |                               |
| Height (mm):              | 47                            |
| Width (mm):               | 555                           |
| Depth (mm):               | 1015                          |
| Gross Weight (kg):        | 15.5                          |
| Packaging Data            |                               |
| Box Colour:               | Brown Cardboard Box - Printed |
| Box Qty:                  | 1                             |
| Label Size:               | 100 x 50                      |
| Label Colour:             | White Label                   |
| Label Qty:                | 0                             |
| Outer Box Dimensions (If  | Applicable)                   |
| Height (mm):              |                               |
| Width (mm):               |                               |
| Depth (mm):               |                               |
| Gross Weight (kg):        |                               |
| Barcode:                  | 5056462661360                 |
| Product Details           |                               |
| Country of Origin:        | China                         |
| Fitting Instruction:      | No                            |
| CE & UKCA:                | N/A                           |
| FSC Certified Materials:  | Yes                           |
| Colour:                   | Satin Anthracite              |
| Construction Method:      | Cam & Wood Dowel              |
| Construction Type:        | Flat-Pack                     |
| Cabinet Finish:           | Not Applicable                |
| Fascia Finish:            | Mdf Painted Matt              |
| Cabinet Thickness (mm):   |                               |
| Fascia Thickness (mm):    | 18                            |
| Drawer Included:          | Not Applicable                |
| Drawer Type:              | Not Applicable                |
| No of Shelves:            | Not Applicable                |
| Hinge Type:               | Not Applicable                |
| Hinge Included:           | Not Applicable                |
| Adjustable Legs:          | Not Applicable                |
| Fixings Included:         | Yes                           |
| Handle Style:             | Not Applicable                |
| Waste Shroud:             | Not Applicable                |
| Handle Included:          | Not Applicable                |
| Handle Type:              | Not Applicable                |
|                           |                               |