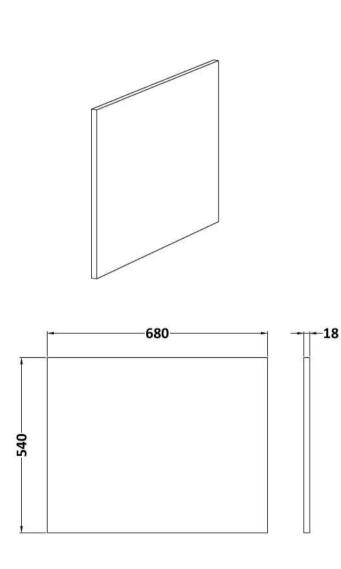

## TECHNICAL DATA SHEET

ROXOR

Sales Code: NMP831

Description: Offset End Panel 700mm

| Product Dimensions         |                               |
|----------------------------|-------------------------------|
| Height (mm):               | 540                           |
| Width (mm):                | 680                           |
| Depth (mm):                | 18                            |
| Nett Weight (kg):          | 5.6                           |
| Packaging Dimensions       |                               |
| Height (mm):               | 560                           |
| Width (mm):                | 880                           |
| Depth (mm):                | 30                            |
| Gross Weight (kg):         | 5.6                           |
| Packaging Data             |                               |
| Box Colour:                | Brown Cardboard Box - Printed |
| Box Qty:                   | 1                             |
| Label Size:                | 100 x 50                      |
| Label Colour:              | White Label                   |
| Label Qty:                 | 0                             |
| Outer Box Dimensions (If A | Applicable)                   |
| Height (mm):               | -F.E                          |
| Width (mm):                |                               |
| Depth (mm):                |                               |
| Gross Weight (kg):         |                               |
| Barcode:                   | 5056462658384                 |
| Product Details            |                               |
| Country of Origin:         | China                         |
| Fitting Instruction:       | No                            |
| CE & UKCA:                 | N/A                           |
| FSC Certified Materials:   | Yes                           |
| Colour:                    | Satin Green                   |
| Construction Method:       | Cam & Wood Dowel              |
| Construction Type:         | Flat-Pack                     |
| Cabinet Finish:            | Not Applicable                |
| Fascia Finish:             | Mdf Painted Matt              |
| Cabinet Thickness (mm):    |                               |
| Fascia Thickness (mm):     | 18                            |
| Drawer Included:           | Not Applicable                |
| Drawer Type:               | Not Applicable                |
| No of Shelves:             | Not Applicable                |
| Hinge Type:                | Not Applicable                |
| Hinge Included:            | Not Applicable                |
| Adjustable Legs:           | Not Applicable                |
| Fixings Included:          | Yes                           |
| Handle Style:              | Not Applicable                |
| Waste Shroud:              | Not Applicable                |
| Handle Included:           | Not Applicable                |
| Handle Type:               | Not Applicable                |
|                            |                               |