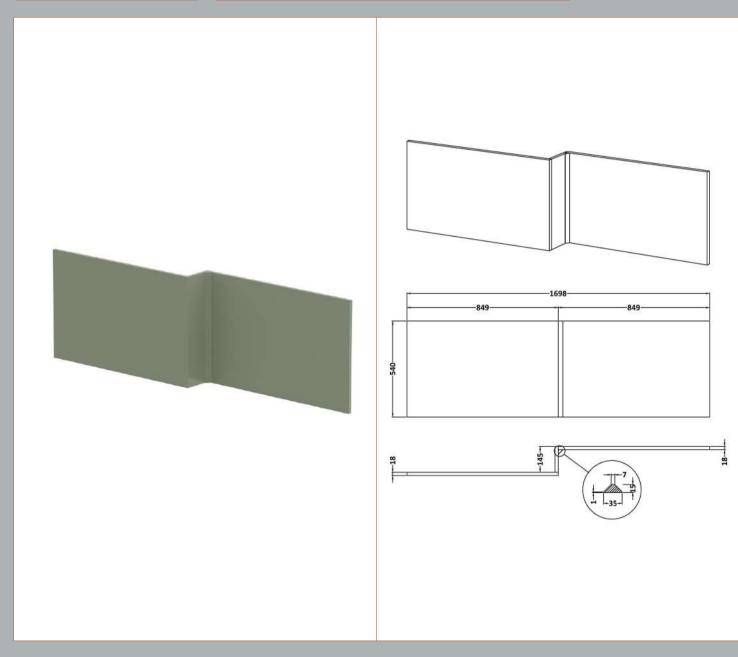

Sales Code: NMP835 Description: Offset Side Panel 1700mm

| Product Dimensions         |                               |
|----------------------------|-------------------------------|
| Height (mm):               | 540                           |
| Width (mm):                | 1698                          |
| Depth (mm):                | 163                           |
| Nett Weight (kg):          | 15.5                          |
| Packaging Dimensions       |                               |
| Height (mm):               | 47                            |
| Width (mm):                | 555                           |
| Depth (mm):                | 1015                          |
| Gross Weight (kg):         | 15.5                          |
| Packaging Data             |                               |
| Box Colour:                | Brown Cardboard Box - Printed |
| Box Qty:                   | 1                             |
| Label Size:                | 100 x 50                      |
| Label Colour:              | White Label                   |
| Label Oty:                 | 0                             |
| Outer Box Dimensions (If A | Applicable)                   |
| Height (mm):               | -FP                           |
| Width (mm):                |                               |
| Depth (mm):                |                               |
| Gross Weight (kg):         |                               |
| Barcode:                   | 5056462658360                 |
| Product Details            |                               |
| Country of Origin:         | China                         |
| Fitting Instruction:       | No                            |
| CE & UKCA:                 | N/A                           |
| FSC Certified Materials:   | Yes                           |
| Colour:                    | Satin Green                   |
| Construction Method:       | Cam & Wood Dowel              |
| Construction Type:         | Flat-Pack                     |
| Cabinet Finish:            | Not Applicable                |
| Fascia Finish:             | Mdf Painted Matt              |
| Cabinet Thickness (mm):    |                               |
| Fascia Thickness (mm):     | 18                            |
| Drawer Included:           | Not Applicable                |
| Drawer Type:               | Not Applicable                |
| No of Shelves:             | Not Applicable                |
| Hinge Type:                | Not Applicable                |
| Hinge Included:            | Not Applicable                |
| Adjustable Legs:           | Not Applicable                |
| Fixings Included:          | Yes                           |
| Handle Style:              | Not Applicable                |
| Waste Shroud:              | Not Applicable                |
| Handle Included:           | Not Applicable                |
| Handle Type:               | Not Applicable                |
|                            |                               |