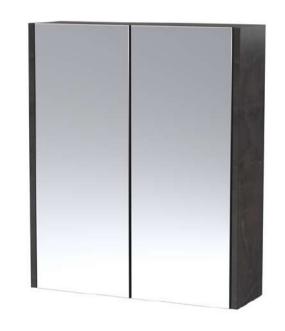

Sales Code: NPF2617 Description: 600 Mirror Unit 50/50

| <b>Product Dimensions</b> |                              |
|---------------------------|------------------------------|
| Height (mm):              | 715                          |
| Width (mm):               | 600                          |
| Depth (mm):               | 185                          |
| Nett Weight (kg):         | 20.5                         |
| Packaging Dimensions      |                              |
| Height (mm):              | 735                          |
| Width (mm):               | 620                          |
| Depth (mm):               | 202                          |
| Gross Weight (kg):        | 21                           |
| Packaging Data            |                              |
| Box Colour:               | Brown Cardboard Box          |
| Box Qty:                  | 1                            |
| Label Size:               | 100 x 50                     |
| Label Colour:             | White Label                  |
| Label Qty:                | 2                            |
| Outer Box Dimensions (If  | Applicable)                  |
| Height (mm):              | 11                           |
| Width (mm):               |                              |
| Depth (mm):               |                              |
| Gross Weight (kg):        |                              |
| Barcode:                  | 5056462658919                |
| Product Details           |                              |
| Country of Origin:        | United Kingdom               |
| Fitting Instruction:      | No                           |
| CE & UKCA:                | No                           |
| FSC Certified Materials:  | Yes                          |
| Colour:                   | Metallic Slate               |
| Construction Method:      | Cam & Wood Dowel             |
| Construction Type:        | Rigid                        |
| Cabinet Finish:           | MFC Textured Matt            |
| Fascia Finish:            | MFC Textured Matt            |
| Cabinet Thickness (mm):   | 18                           |
| Fascia Thickness (mm):    | 18                           |
| Drawer Included:          | No                           |
| Drawer Type:              | Not Applicable               |
| No of Shelves:            | 1                            |
| Hinge Type:               | 95 Degree Clip-On Soft Close |
| Hinge Included:           | Yes, Supplied                |
| Adjustable Legs:          | No, Not Required             |
| Fixings Included:         | Yes                          |
| Handle Style:             | Not Applicable               |
| Waste Shroud:             | No                           |
| Handle Included:          | No                           |
| Handle Type:              | Handless                     |