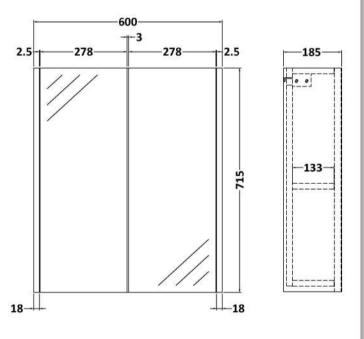

Sales Code: NPF2617 Description: 600 Mirror Unit 50/50

| <b>Product Dimensions</b> |                              |
|---------------------------|------------------------------|
| Height (mm):              | 715                          |
| Width (mm):               | 600                          |
| Depth (mm):               | 185                          |
| Nett Weight (kg):         | 20.5                         |
| Packaging Dimensions      |                              |
| Height (mm):              | 735                          |
| Width (mm):               | 620                          |
| Depth (mm):               | 202                          |
| Gross Weight (kg):        | 21                           |
| Packaging Data            |                              |
| Box Colour:               | Brown Cardboard Box          |
| Box Qty:                  | 1                            |
| Label Size:               | 100 x 50                     |
| Label Colour:             | White Label                  |
| Label Qty:                | 2                            |
| Outer Box Dimensions (If  | Applicable)                  |
| Height (mm):              | 11                           |
| Width (mm):               |                              |
| Depth (mm):               |                              |
| Gross Weight (kg):        |                              |
| Barcode:                  | 5056462658919                |
| Product Details           |                              |
| Country of Origin:        | United Kingdom               |
| Fitting Instruction:      | No                           |
| CE & UKCA:                | No                           |
| FSC Certified Materials:  | Yes                          |
| Colour:                   | Metallic Slate               |
| Construction Method:      | Cam & Wood Dowel             |
| Construction Type:        | Rigid                        |
| Cabinet Finish:           | MFC Textured Matt            |
| Fascia Finish:            | MFC Textured Matt            |
| Cabinet Thickness (mm):   | 18                           |
| Fascia Thickness (mm):    | 18                           |
| Drawer Included:          | No                           |
| Drawer Type:              | Not Applicable               |
| No of Shelves:            | 1                            |
| Hinge Type:               | 95 Degree Clip-On Soft Close |
| Hinge Included:           | Yes, Supplied                |
| Adjustable Legs:          | No, Not Required             |
| Fixings Included:         | Yes                          |
| Handle Style:             | Not Applicable               |
| Waste Shroud:             | No                           |
| Handle Included:          | No                           |
| Handle Type:              | Handless                     |