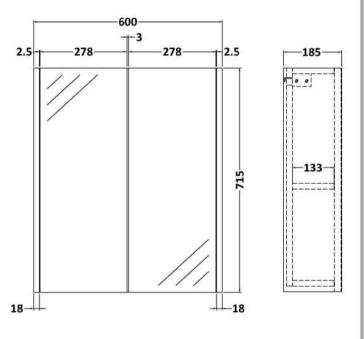

Sales Code: NPF2917 Description: 600 Mirror Unit 50/50

| <b>Product Dimensions</b> |                      |  |
|---------------------------|----------------------|--|
| Height (mm):              | 715                  |  |
| Width (mm):               | 600                  |  |
| Depth (mm):               | 185                  |  |
| Nett Weight (kg):         | 20.5                 |  |
| Packaging Dimensions      |                      |  |
| Height (mm):              | 735                  |  |
| Width (mm):               | 620                  |  |
| Depth (mm):               | 202                  |  |
| Gross Weight (kg):        | 21                   |  |
| Packaging Data            |                      |  |
| Box Colour:               | Brown Cardboard Box  |  |
| Box Qty:                  | 1                    |  |
| Label Size:               | 50 x 100             |  |
| Label Colour:             | White Label          |  |
| Label Qty:                | 2                    |  |
| Outer Box Dimensions (If  | Applicable)          |  |
| Height (mm):              |                      |  |
| Width (mm):               |                      |  |
| Depth (mm):               |                      |  |
| Gross Weight (kg):        |                      |  |
| Barcode:                  | 5056678447673        |  |
| Product Details           |                      |  |
| Country of Origin:        | China                |  |
| Fitting Instruction:      | No                   |  |
| CE & UKCA:                | N/A                  |  |
| FSC Certified Materials:  | Yes                  |  |
| Colour:                   | Indigo Blue          |  |
| Construction Method:      | Cam & Wood Dowel     |  |
| Construction Type:        | Rigid                |  |
| Cabinet Finish:           | MFC Painted Matt     |  |
| Fascia Finish:            | Mdf Painted Matt     |  |
| Cabinet Thickness (mm):   | 16                   |  |
| Fascia Thickness (mm):    | 18                   |  |
| Drawer Included:          | No                   |  |
| Drawer Type:              | Not Applicable       |  |
| No of Shelves:            | 1                    |  |
| Hinge Type:               | 95 Degree Soft Close |  |
| Hinge Included:           | Yes, Supplied        |  |
| Adjustable Legs:          | No, Not Required     |  |
| Fixings Included:         | Yes                  |  |
| Handle Style:             | Not Applicable       |  |
| Waste Shroud:             | No                   |  |
| Handle Included:          | No                   |  |
| Handle Type:              | Handless             |  |