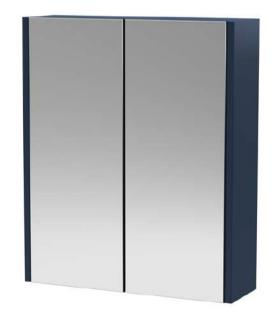

Sales Code: NPF2917 Description: 600 Mirror Unit 50/50

| <b>Product Dimensions</b> |                      |  |
|---------------------------|----------------------|--|
| Height (mm):              | 715                  |  |
| Width (mm):               | 600                  |  |
| Depth (mm):               | 185                  |  |
| Nett Weight (kg):         | 20.5                 |  |
| Packaging Dimensions      |                      |  |
| Height (mm):              | 735                  |  |
| Width (mm):               | 620                  |  |
| Depth (mm):               | 202                  |  |
| Gross Weight (kg):        | 21                   |  |
| Packaging Data            |                      |  |
| Box Colour:               | Brown Cardboard Box  |  |
| Box Qty:                  | 1                    |  |
| Label Size:               | 50 x 100             |  |
| Label Colour:             | White Label          |  |
| Label Qty:                | 2                    |  |
| Outer Box Dimensions (If  | Applicable)          |  |
| Height (mm):              |                      |  |
| Width (mm):               |                      |  |
| Depth (mm):               |                      |  |
| Gross Weight (kg):        |                      |  |
| Barcode:                  | 5056678447673        |  |
| Product Details           |                      |  |
| Country of Origin:        | China                |  |
| Fitting Instruction:      | No                   |  |
| CE & UKCA:                | N/A                  |  |
| FSC Certified Materials:  | Yes                  |  |
| Colour:                   | Indigo Blue          |  |
| Construction Method:      | Cam & Wood Dowel     |  |
| Construction Type:        | Rigid                |  |
| Cabinet Finish:           | MFC Painted Matt     |  |
| Fascia Finish:            | Mdf Painted Matt     |  |
| Cabinet Thickness (mm):   | 16                   |  |
| Fascia Thickness (mm):    | 18                   |  |
| Drawer Included:          | No                   |  |
| Drawer Type:              | Not Applicable       |  |
| No of Shelves:            | 1                    |  |
| Hinge Type:               | 95 Degree Soft Close |  |
| Hinge Included:           | Yes, Supplied        |  |
| Adjustable Legs:          | No, Not Required     |  |
| Fixings Included:         | Yes                  |  |
| Handle Style:             | Not Applicable       |  |
| Waste Shroud:             | No                   |  |
| Handle Included:          | No                   |  |
| Handle Type:              | Handless             |  |