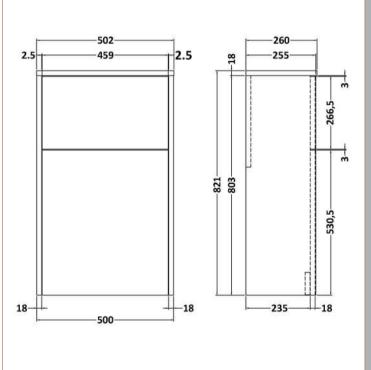

Sales Code: NPF2941 Description: 500 W.C. Unit (H-821Xw-500Xd-255)

| Product Dimensions         |                     |  |
|----------------------------|---------------------|--|
| Height (mm):               | 821                 |  |
| Width (mm):                | 502                 |  |
| Depth (mm):                | 260                 |  |
| Nett Weight (kg):          | 11                  |  |
| Packaging Dimensions       |                     |  |
|                            | 830                 |  |
| Height (mm): Width (mm):   | 520                 |  |
| Depth (mm):                | 275                 |  |
| Gross Weight (kg):         | 11.5                |  |
|                            | 11.5                |  |
| Packaging Data             | Brown Cardboard Box |  |
| Box Colour:                |                     |  |
| Box Qty:                   | 1                   |  |
| Label Size:                | 50 x 100            |  |
| Label Colour:              | White Label         |  |
| Label Qty:                 | 2                   |  |
| Outer Box Dimensions (If A | Applicable)         |  |
| Height (mm):               |                     |  |
| Width (mm):                |                     |  |
| Depth (mm):                |                     |  |
| Gross Weight (kg):         |                     |  |
| Barcode:                   | 5056678447536       |  |
| Product Details            |                     |  |
| Country of Origin:         | China               |  |
| Fitting Instruction:       | No                  |  |
| CE & UKCA:                 | N/A                 |  |
| FSC Certified Materials:   | Yes                 |  |
| Colour:                    | Indigo Blue         |  |
| Construction Method:       | Cam & Wood Dowel    |  |
| Construction Type:         | Rigid               |  |
| Cabinet Finish:            | MFC Painted Matt    |  |
| Fascia Finish:             | Mdf Painted Matt    |  |
| Cabinet Thickness (mm):    | 16                  |  |
| Fascia Thickness (mm):     | 18                  |  |
| Drawer Included:           | Not Applicable      |  |
| Drawer Type:               | Not Applicable      |  |
| No of Shelves:             | 0                   |  |
| Hinge Type:                | Not Applicable      |  |
| Hinge Included:            | No                  |  |
| Adjustable Legs:           | No, Not Required    |  |
| Fixings Included:          | Yes                 |  |
| Handle Style:              | Not Applicable      |  |
| Waste Shroud:              | No                  |  |
| Handle Included:           | No                  |  |
| Handle Type:               | Not Applicable      |  |
|                            |                     |  |