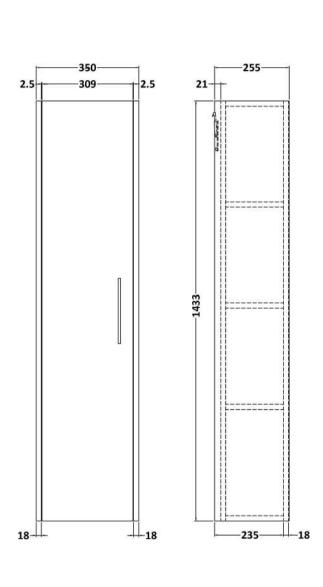

Sales Code: NPF2961 Description: 350 W/H 1-Door Tall Unit

| <b>Product Dimensions</b>       |                      |  |
|---------------------------------|----------------------|--|
| Height (mm):                    | 1433                 |  |
| Width (mm):                     | 350                  |  |
| Depth (mm):                     | 255                  |  |
| Nett Weight (kg):               | 20.5                 |  |
| Packaging Dimensions            |                      |  |
| Height (mm):                    | 1453                 |  |
| Width (mm):                     | 370                  |  |
| Depth (mm):                     | 275                  |  |
| Gross Weight (kg):              | 21                   |  |
| Packaging Data                  |                      |  |
| Box Colour:                     | Brown Cardboard Box  |  |
| Box Qty:                        | 1                    |  |
| Label Size:                     | 50 x 100             |  |
| Label Colour:                   | White Label          |  |
| Label Qty:                      | 2                    |  |
| <b>Outer Box Dimensions (If</b> | Applicable)          |  |
| Height (mm):                    |                      |  |
| Width (mm):                     |                      |  |
| Depth (mm):                     |                      |  |
| Gross Weight (kg):              |                      |  |
| Barcode:                        | 5056678447680        |  |
| <b>Product Details</b>          |                      |  |
| Country of Origin:              | China                |  |
| Fitting Instruction:            | No                   |  |
| CE & UKCA:                      | N/A                  |  |
| FSC Certified Materials:        | Yes                  |  |
| Colour:                         | Indigo Blue          |  |
| Construction Method:            | Cam & Wood Dowel     |  |
| Construction Type:              | Rigid                |  |
| Cabinet Finish:                 | MFC Painted Matt     |  |
| Fascia Finish:                  | Mdf Painted Matt     |  |
| Cabinet Thickness (mm):         | 16                   |  |
| Fascia Thickness (mm):          | 18                   |  |
| Drawer Included:                | No                   |  |
| Drawer Type:                    | Not Applicable       |  |
| No of Shelves:                  | 3                    |  |
| Hinge Type:                     | 95 Degree Soft Close |  |
| Hinge Included:                 | Yes, Supplied        |  |
| Adjustable Legs:                | No, Not Required     |  |
| Fixings Included:               | Yes                  |  |
| Handle Style:                   | Modern               |  |
| Waste Shroud:                   | No                   |  |
| Handle Included:                | Yes, Supplied        |  |
| Handle Type:                    | D-Shape              |  |
|                                 |                      |  |