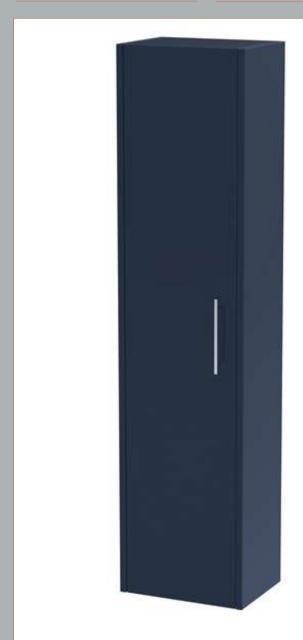

Sales Code: NPF2961 Description: 350 W/H 1-Door Tall Unit

| <b>Product Dimensions</b>       |                      |  |
|---------------------------------|----------------------|--|
| Height (mm):                    | 1433                 |  |
| Width (mm):                     | 350                  |  |
| Depth (mm):                     | 255                  |  |
| Nett Weight (kg):               | 20.5                 |  |
| Packaging Dimensions            |                      |  |
| Height (mm):                    | 1453                 |  |
| Width (mm):                     | 370                  |  |
| Depth (mm):                     | 275                  |  |
| Gross Weight (kg):              | 21                   |  |
| Packaging Data                  |                      |  |
| Box Colour:                     | Brown Cardboard Box  |  |
| Box Qty:                        | 1                    |  |
| Label Size:                     | 50 x 100             |  |
| Label Colour:                   | White Label          |  |
| Label Qty:                      | 2                    |  |
| <b>Outer Box Dimensions (If</b> | Applicable)          |  |
| Height (mm):                    |                      |  |
| Width (mm):                     |                      |  |
| Depth (mm):                     |                      |  |
| Gross Weight (kg):              |                      |  |
| Barcode:                        | 5056678447680        |  |
| <b>Product Details</b>          |                      |  |
| Country of Origin:              | China                |  |
| Fitting Instruction:            | No                   |  |
| CE & UKCA:                      | N/A                  |  |
| FSC Certified Materials:        | Yes                  |  |
| Colour:                         | Indigo Blue          |  |
| Construction Method:            | Cam & Wood Dowel     |  |
| Construction Type:              | Rigid                |  |
| Cabinet Finish:                 | MFC Painted Matt     |  |
| Fascia Finish:                  | Mdf Painted Matt     |  |
| Cabinet Thickness (mm):         | 16                   |  |
| Fascia Thickness (mm):          | 18                   |  |
| Drawer Included:                | No                   |  |
| Drawer Type:                    | Not Applicable       |  |
| No of Shelves:                  | 3                    |  |
| Hinge Type:                     | 95 Degree Soft Close |  |
| Hinge Included:                 | Yes, Supplied        |  |
| Adjustable Legs:                | No, Not Required     |  |
| Fixings Included:               | Yes                  |  |
| Handle Style:                   | Modern               |  |
| Waste Shroud:                   | No                   |  |
| Handle Included:                | Yes, Supplied        |  |
| Handle Type:                    | D-Shape              |  |
|                                 |                      |  |