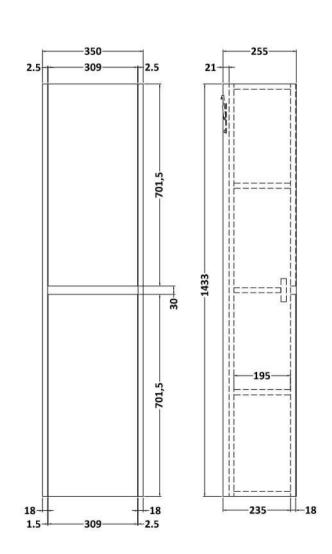

## TECHNICAL DATA SHEET

ROXOR

Sales Code: NPH2962

Description: Tall Unit 1433 X 350 X 255

| Product Dimensions                                  |                           |  |
|-----------------------------------------------------|---------------------------|--|
| Height (mm):                                        | 1433                      |  |
| Width (mm):                                         | 350                       |  |
| Depth (mm):                                         | 255                       |  |
| Nett Weight (kg):                                   | 20.5                      |  |
| Packaging Dimensions                                |                           |  |
| Height (mm):                                        | 1453                      |  |
| Width (mm):                                         | 370                       |  |
| Depth (mm):                                         | 275                       |  |
| Gross Weight (kg):                                  | 21                        |  |
| Packaging Data                                      |                           |  |
| Box Colour:                                         | Brown Cardboard Box       |  |
| Box Qty:                                            | 1                         |  |
| Label Size:                                         | 50 x 100                  |  |
| Label Colour:                                       | White Label               |  |
| Label Qty:                                          | 2                         |  |
| Outer Box Dimensions (If                            |                           |  |
| Height (mm):                                        | rpphease)                 |  |
| Width (mm):                                         |                           |  |
| Depth (mm):                                         |                           |  |
| Gross Weight (kg):                                  |                           |  |
| Barcode:                                            | 5056678447543             |  |
| Product Details                                     | 5050010441345             |  |
| Country of Origin:                                  | China                     |  |
| Fitting Instruction:                                | No                        |  |
| CE & UKCA:                                          | N/A                       |  |
| FSC Certified Materials:                            | Yes                       |  |
| Colour:                                             | Indigo Blue               |  |
| Construction Method:                                | Cam & Wood Dowel          |  |
| Construction Type:                                  |                           |  |
| Cabinet Finish:                                     | Rigid<br>MFC Painted Matt |  |
| Fascia Finish:                                      | Mfc Painted Matt          |  |
|                                                     | 16                        |  |
| Cabinet Thickness (mm):                             | 18                        |  |
| Fascia Thickness (mm):<br>Drawer Included:          | No                        |  |
| Drawer Type:                                        |                           |  |
| No of Shelves:                                      | Not Applicable            |  |
|                                                     | 95 Degree Soft Close      |  |
| Hinge Type:                                         | Yes, Supplied             |  |
| Hinge Included:                                     | No, Not Required          |  |
| A diustable Loga:                                   | No, Not Required          |  |
| Adjustable Legs:                                    | Voc                       |  |
| Fixings Included:                                   | Yes<br>Not Applicable     |  |
| Fixings Included:<br>Handle Style:                  | Not Applicable            |  |
| Fixings Included:<br>Handle Style:<br>Waste Shroud: | Not Applicable<br>No      |  |
| Fixings Included:<br>Handle Style:                  | Not Applicable            |  |