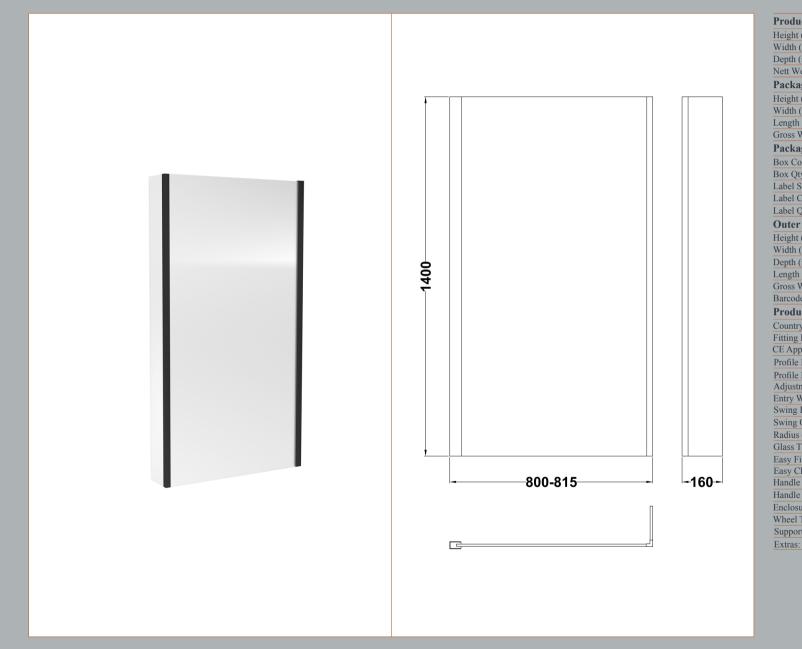

Sales Code: NSBS2BP Description: Sq Fixed Screen, Fixed Return (6)

| <b>Product Dimensions</b> |                               |
|---------------------------|-------------------------------|
| Height (mm):              | 1435                          |
| Width (mm):               | 805                           |
| Depth (mm):               | 38                            |
| Nett Weight (kg):         | 18                            |
| Packaging Dimensions      |                               |
| Height (mm):              | 55                            |
| Width (mm):               | 810                           |
| Length (mm):              | 1460                          |
| Gross Weight (kg):        | 18.7                          |
| Packaging Data            |                               |
| Box Colour:               | Brown Cardboard Box - Printed |
| Box Qty:                  | 1                             |
| Label Size:               | 140 x 30                      |
| Label Colour:             | Not Applicable                |
| Label Qty:                | 0                             |
| Outer Box Dimensions (If  | Applicable)                   |
| Height (mm):              |                               |
| Width (mm):               |                               |
| Depth (mm):               |                               |
| Length (mm):              |                               |
| Gross Weight (kg):        |                               |
| Barcode:                  | 5056462694825                 |
| Product Details           |                               |
| Country of Origin:        | China                         |
| Fitting Instruction:      | No                            |
| CE Approval:              | Yes                           |
| Profile Material:         | Aluminium                     |
| Profile Finish:           | Matt Black                    |
| Adjustments (mm):         | 800mm - 815mm                 |
| Entry Width (mm):         | N/A                           |
| Swing In Dim (mm):        | N/A                           |
| Swing Out Dim (mm):       | N/A                           |
| Radius (mm):              | Not Applicable                |
| Glass Thickness (mm):     | 6                             |
| Easy Fit:                 | No                            |
| Easy Clean:               | No                            |
| Handle Style:             | Not Applicable                |
| Handle Material:          | Not Applicable                |
| Enclosure Design:         | Frameless                     |
| Wheel Type:               | Not Applicable                |
| Support Bar Included:     | Support Bar Not Included      |
| Extras:                   | None                          |
|                           |                               |