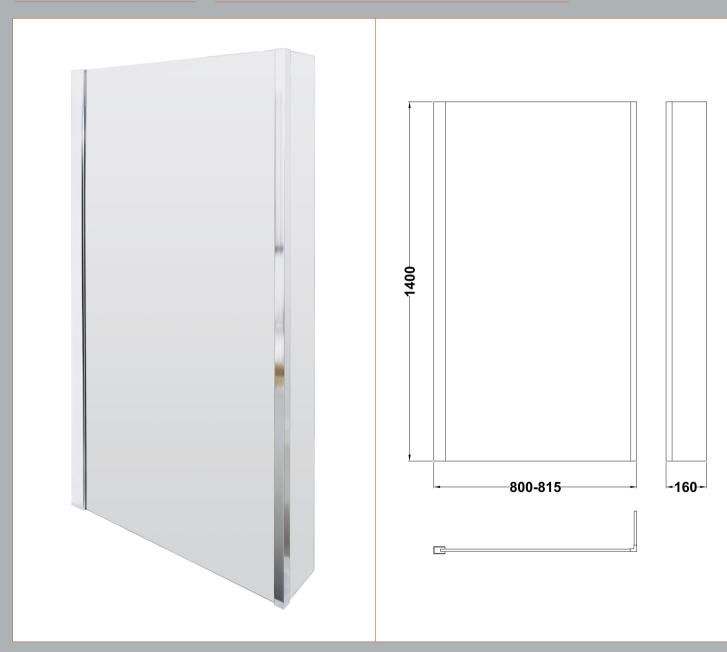

**Description:** Sq Fixed Screen, Fixed Return (6) Sales Code: NSBS2

| Product Dimensions                   |                               |
|--------------------------------------|-------------------------------|
|                                      | 1435                          |
| Height (mm): Width (mm):             | 805                           |
| Depth (mm):                          | 38                            |
| Nett Weight (kg):                    | 18                            |
|                                      | 10                            |
| Packaging Dimensions                 |                               |
| Height (mm):                         | 55                            |
| Width (mm):                          | 810                           |
| Length (mm):                         | 1460                          |
| Gross Weight (kg):                   | 18.7                          |
| Packaging Data                       |                               |
| Box Colour:                          | Brown Cardboard Box - Printed |
| Box Qty:                             | 1                             |
| Label Size:                          | 140 x 30                      |
| Label Colour:                        | Not Applicable                |
| Label Qty:                           | 0                             |
| Outer Box Dimensions (If Applicable) |                               |
| Height (mm):                         |                               |
| Width (mm):                          |                               |
| Depth (mm):                          |                               |
| Length (mm):                         |                               |
| Gross Weight (kg):                   |                               |
| Barcode:                             | 5055369001071                 |
| <b>Product Details</b>               |                               |
| Country of Origin:                   | China                         |
| Fitting Instruction:                 | No                            |
| CE Approval:                         | Yes                           |
| Profile Material:                    | Aluminium                     |
| Profile Finish:                      | Polished Chrome               |
| Adjustments (mm):                    | 800mm - 815mm                 |
| Entry Width (mm):                    | N/A                           |
| Swing In Dim (mm):                   | N/A                           |
| Swing Out Dim (mm):                  | N/A                           |
| Radius (mm):                         | Not Applicable                |
| Glass Thickness (mm):                | 6                             |
| Easy Fit:                            | No                            |
| Easy Clean:                          | No                            |
| Handle Style:                        | Not Applicable                |
| Handle Material:                     | Not Applicable                |
| Enclosure Design:                    | Frameless                     |
| Wheel Type:                          | Not Applicable                |
| Support Bar Included:                | Support Bar Not Included      |
| Extras:                              | None                          |