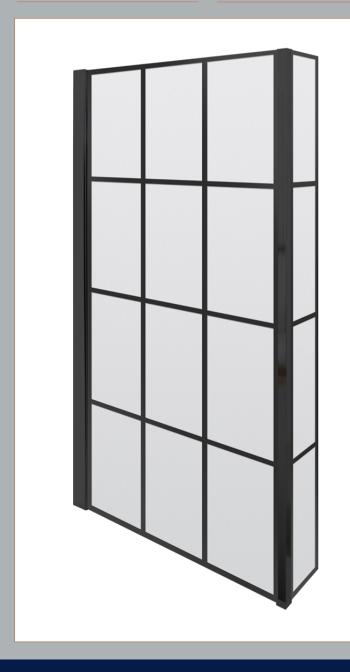

Sales Code: NSBS7BF Description: Sq Framed Shower Screen Fixed Return (6)

| <b>Product Dimensions</b>  |                               |
|----------------------------|-------------------------------|
| Height (mm):               | 1430                          |
| Width (mm):                | 808                           |
| Depth (mm):                | 150                           |
| Nett Weight (kg):          | 18.7                          |
| Packaging Dimensions       |                               |
| Height (mm):               | 55                            |
| Width (mm):                | 840                           |
| Length (mm):               | 1460                          |
| Gross Weight (kg):         | 18.7                          |
| Packaging Data             |                               |
| Box Colour:                | Brown Cardboard Box - Printed |
| Box Qty:                   |                               |
| Label Size:                | Х                             |
| Label Colour:              | Not Applicable                |
| Label Qty:                 |                               |
| Outer Box Dimensions (If A | Applicable)                   |
| Height (mm):               |                               |
| Width (mm):                |                               |
| Depth (mm):                |                               |
| Length (mm):               |                               |
| Gross Weight (kg):         |                               |
| Barcode:                   | 5056211897811                 |
| <b>Product Details</b>     |                               |
| Country of Origin:         | China                         |
| Fitting Instruction:       | No                            |
| CE Approval:               | No                            |
| Profile Material:          | Aluminium                     |
| Profile Finish:            | Matt Black                    |
| Adjustments (mm):          | 780 - 795mm                   |
| Entry Width (mm):          |                               |
| Swing In Dim (mm):         | 777mm                         |
| Swing Out Dim (mm):        | 777mm                         |
| Radius (mm):               | Not Applicable                |
| Glass Thickness (mm):      | 6                             |
| Easy Fit:                  | Not Applicable                |
| Easy Clean:                | No                            |
| Handle Style:              | Not Applicable                |
| Handle Material:           | Not Applicable                |
| Enclosure Design:          | Not Applicable                |
| Wheel Type:                | Not Applicable                |
| Support Bar Included:      | Support Bar Not Included      |
| Extras:                    | None                          |
|                            |                               |