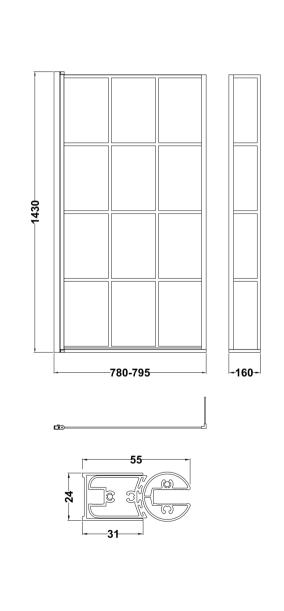

Sales Code: NSBS7BF Description: Sq Framed Shower Screen Fixed Return (6)

| <b>Product Dimensions</b>  |                               |
|----------------------------|-------------------------------|
| Height (mm):               | 1430                          |
| Width (mm):                | 808                           |
| Depth (mm):                | 150                           |
| Nett Weight (kg):          | 18.7                          |
| Packaging Dimensions       |                               |
| Height (mm):               | 55                            |
| Width (mm):                | 840                           |
| Length (mm):               | 1460                          |
| Gross Weight (kg):         | 18.7                          |
| Packaging Data             |                               |
| Box Colour:                | Brown Cardboard Box - Printed |
| Box Qty:                   |                               |
| Label Size:                | Х                             |
| Label Colour:              | Not Applicable                |
| Label Qty:                 |                               |
| Outer Box Dimensions (If A | Applicable)                   |
| Height (mm):               |                               |
| Width (mm):                |                               |
| Depth (mm):                |                               |
| Length (mm):               |                               |
| Gross Weight (kg):         |                               |
| Barcode:                   | 5056211897811                 |
| <b>Product Details</b>     |                               |
| Country of Origin:         | China                         |
| Fitting Instruction:       | No                            |
| CE Approval:               | No                            |
| Profile Material:          | Aluminium                     |
| Profile Finish:            | Matt Black                    |
| Adjustments (mm):          | 780 - 795mm                   |
| Entry Width (mm):          |                               |
| Swing In Dim (mm):         | 777mm                         |
| Swing Out Dim (mm):        | 777mm                         |
| Radius (mm):               | Not Applicable                |
| Glass Thickness (mm):      | 6                             |
| Easy Fit:                  | Not Applicable                |
| Easy Clean:                | No                            |
| Handle Style:              | Not Applicable                |
| Handle Material:           | Not Applicable                |
| Enclosure Design:          | Not Applicable                |
| Wheel Type:                | Not Applicable                |
| Support Bar Included:      | Support Bar Not Included      |
| Extras:                    | None                          |
|                            |                               |