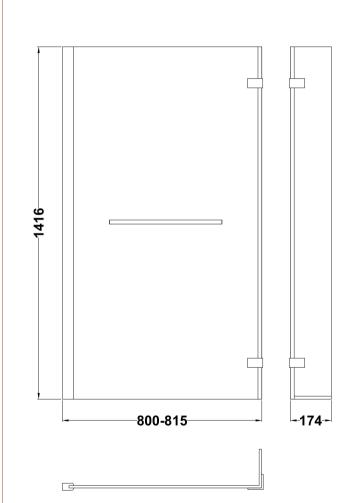

## ENCLOSURES

Sales Code: NSBSR1

**Description:** Sq Shower Fixd Scrn, Hinge Ret, Rail (6)

| II: 14( )                  | 1400                          |
|----------------------------|-------------------------------|
| Height (mm):               | 1400                          |
| Width (mm):                | 805                           |
| Depth (mm):                | 38                            |
| Nett Weight (kg):          | 22.4                          |
| Packaging Dimensions       |                               |
| Height (mm):               | 55                            |
| Width (mm):                | 810                           |
| Length (mm):               | 1460                          |
| Gross Weight (kg):         | 22.4                          |
| Packaging Data             |                               |
| Box Colour:                | Brown Cardboard Box - Printed |
| Box Qty:                   | 1                             |
| Label Size:                | 150 x 30                      |
| Label Colour:              | Not Applicable                |
| Label Qty:                 | 0                             |
| Outer Box Dimensions (If A | Applicable)                   |
| Height (mm):               | ** /                          |
| Width (mm):                |                               |
| Depth (mm):                |                               |
| Length (mm):               |                               |
| Gross Weight (kg):         |                               |
| Barcode:                   | 5055369006793                 |
| Product Details            |                               |
| Country of Origin:         | China                         |
| Fitting Instruction:       | No                            |
| CE Approval:               | Yes                           |
| Profile Material:          | Aluminium                     |
| Profile Finish:            | Polished Chrome               |
| Adjustments (mm):          | 800mm - 815mm                 |
| Entry Width (mm):          | N/A                           |
| Swing In Dim (mm):         | N/A                           |
| Swing Out Dim (mm):        | N/A                           |
| Radius (mm):               | Not Applicable                |
| Glass Thickness (mm):      | 6                             |
| Easy Fit:                  | No                            |
| Easy Clean:                | No                            |
| Handle Style:              | Not Applicable                |
| Handle Material:           | Not Applicable                |
| Enclosure Design:          | Frameless                     |
| Wheel Type:                | Not Applicable                |
| Support Bar Included:      | Support Bar Not Included      |
| Extras:                    | Towel Rail                    |