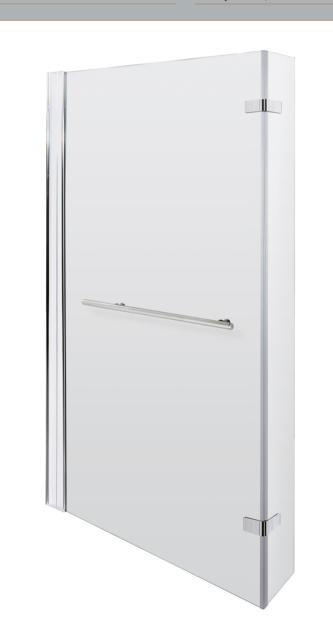

## ENCLOSURES

Sales Code: NSBSR1

**Description:** Sq Shower Fixd Scrn, Hinge Ret, Rail (6)

| II: 14( )                  | 1400                          |
|----------------------------|-------------------------------|
| Height (mm):               | 1400                          |
| Width (mm):                | 805                           |
| Depth (mm):                | 38                            |
| Nett Weight (kg):          | 22.4                          |
| Packaging Dimensions       |                               |
| Height (mm):               | 55                            |
| Width (mm):                | 810                           |
| Length (mm):               | 1460                          |
| Gross Weight (kg):         | 22.4                          |
| Packaging Data             |                               |
| Box Colour:                | Brown Cardboard Box - Printed |
| Box Qty:                   | 1                             |
| Label Size:                | 150 x 30                      |
| Label Colour:              | Not Applicable                |
| Label Qty:                 | 0                             |
| Outer Box Dimensions (If A | Applicable)                   |
| Height (mm):               | ** /                          |
| Width (mm):                |                               |
| Depth (mm):                |                               |
| Length (mm):               |                               |
| Gross Weight (kg):         |                               |
| Barcode:                   | 5055369006793                 |
| Product Details            |                               |
| Country of Origin:         | China                         |
| Fitting Instruction:       | No                            |
| CE Approval:               | Yes                           |
| Profile Material:          | Aluminium                     |
| Profile Finish:            | Polished Chrome               |
| Adjustments (mm):          | 800mm - 815mm                 |
| Entry Width (mm):          | N/A                           |
| Swing In Dim (mm):         | N/A                           |
| Swing Out Dim (mm):        | N/A                           |
| Radius (mm):               | Not Applicable                |
| Glass Thickness (mm):      | 6                             |
| Easy Fit:                  | No                            |
| Easy Clean:                | No                            |
| Handle Style:              | Not Applicable                |
| Handle Material:           | Not Applicable                |
| Enclosure Design:          | Frameless                     |
| Wheel Type:                | Not Applicable                |
| Support Bar Included:      | Support Bar Not Included      |
| Extras:                    | Towel Rail                    |