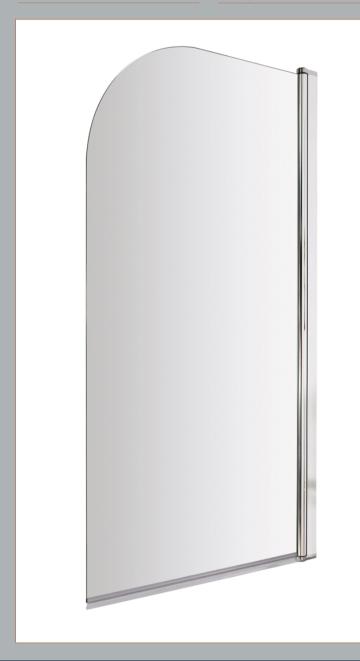

Sales Code: NSS1 Description: Round Bath Screen (6)

| <b>Product Dimensions</b> |                               |
|---------------------------|-------------------------------|
| Height (mm):              | 1435                          |
| Width (mm):               | 785                           |
| Depth (mm):               | 38                            |
| Nett Weight (kg):         | 17                            |
| Packaging Dimensions      |                               |
| Height (mm):              | 50                            |
| Width (mm):               | 800                           |
| Length (mm):              | 1440                          |
| Gross Weight (kg):        | 17.4                          |
| Packaging Data            |                               |
| Box Colour:               | Brown Cardboard Box - Printed |
| Box Qty:                  | 1                             |
| Label Size:               | Х                             |
| Label Colour:             | Not Applicable                |
| Label Qty:                | 0                             |
| Outer Box Dimensions (It  | f Applicable)                 |
| Height (mm):              | **                            |
| Width (mm):               |                               |
| Depth (mm):               |                               |
| Length (mm):              |                               |
| Gross Weight (kg):        |                               |
| Barcode:                  | 5055146192664                 |
| <b>Product Details</b>    |                               |
| Country of Origin:        | China                         |
| Fitting Instruction:      | No                            |
| CE Approval:              | Yes                           |
| Profile Material:         | Aluminium                     |
| Profile Finish:           | Polished Chrome               |
| Adjustments (mm):         | 775mm-790mm                   |
| Entry Width (mm):         | N/A                           |
| Swing In Dim (mm):        | 700mm                         |
| Swing Out Dim (mm):       | 700mm                         |
| Radius (mm):              | Not Applicable                |
| Glass Thickness (mm):     | 6                             |
| Easy Fit:                 | No                            |
| Easy Clean:               | No                            |
| Handle Style:             | Not Applicable                |
| Handle Material:          | Not Applicable                |
| Enclosure Design:         | Frameless                     |
| Wheel Type:               | Not Applicable                |
| Support Bar Included:     | Support Bar Not Included      |
| Extras:                   | None                          |
|                           |                               |