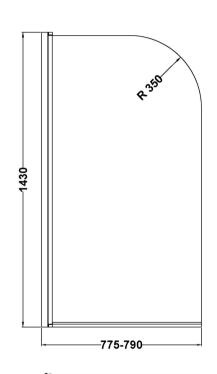

Sales Code: NSS1 Description: Round Bath Screen (6)

| <b>Product Dimensions</b> |                               |
|---------------------------|-------------------------------|
| Height (mm):              | 1435                          |
| Width (mm):               | 785                           |
| Depth (mm):               | 38                            |
| Nett Weight (kg):         | 17                            |
| Packaging Dimensions      |                               |
| Height (mm):              | 50                            |
| Width (mm):               | 800                           |
| Length (mm):              | 1440                          |
| Gross Weight (kg):        | 17.4                          |
| Packaging Data            |                               |
| Box Colour:               | Brown Cardboard Box - Printed |
| Box Qty:                  | 1                             |
| Label Size:               | Х                             |
| Label Colour:             | Not Applicable                |
| Label Qty:                | 0                             |
| Outer Box Dimensions (It  | f Applicable)                 |
| Height (mm):              | **                            |
| Width (mm):               |                               |
| Depth (mm):               |                               |
| Length (mm):              |                               |
| Gross Weight (kg):        |                               |
| Barcode:                  | 5055146192664                 |
| <b>Product Details</b>    |                               |
| Country of Origin:        | China                         |
| Fitting Instruction:      | No                            |
| CE Approval:              | Yes                           |
| Profile Material:         | Aluminium                     |
| Profile Finish:           | Polished Chrome               |
| Adjustments (mm):         | 775mm-790mm                   |
| Entry Width (mm):         | N/A                           |
| Swing In Dim (mm):        | 700mm                         |
| Swing Out Dim (mm):       | 700mm                         |
| Radius (mm):              | Not Applicable                |
| Glass Thickness (mm):     | 6                             |
| Easy Fit:                 | No                            |
| Easy Clean:               | No                            |
| Handle Style:             | Not Applicable                |
| Handle Material:          | Not Applicable                |
| Enclosure Design:         | Frameless                     |
| Wheel Type:               | Not Applicable                |
| Support Bar Included:     | Support Bar Not Included      |
| Extras:                   | None                          |
|                           |                               |