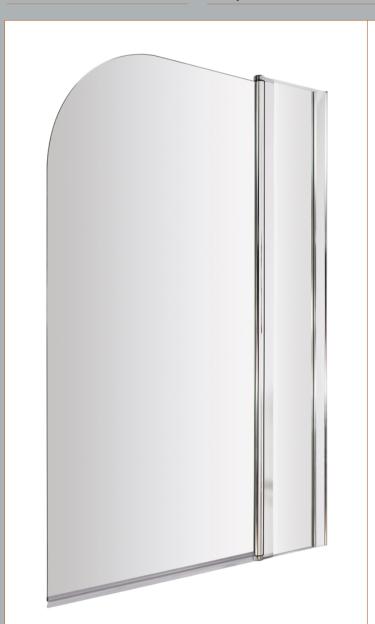

## ENCLOSURES

**Description:** Round Double Bath Screen (6)

| Product Dimensions             |                               |
|--------------------------------|-------------------------------|
| Height (mm):                   | 1435                          |
| Width (mm):                    | 790                           |
| Depth (mm):                    | 38                            |
| Nett Weight (kg):              | 23                            |
| Packaging Dimensions           |                               |
| Height (mm):                   | 55                            |
| Width (mm):                    | 1020                          |
| Length (mm):                   | 1460                          |
| Gross Weight (kg):             | 23                            |
| Packaging Data                 |                               |
| Box Colour:                    | Brown Cardboard Box - Printed |
| Box Qty:                       | 1                             |
| Label Size:                    | 100 x 50                      |
| Label Colour:                  | Not Applicable                |
| Label Qty:                     | 0                             |
|                                |                               |
| Outer Box Dimensions (If       | Applicable)                   |
| Height (mm):                   |                               |
| Width (mm):                    |                               |
| Depth (mm):                    |                               |
| Length (mm):                   |                               |
| Gross Weight (kg):<br>Barcode: | 5055260001202                 |
|                                | 5055369001392                 |
| Product Details                |                               |
| Country of Origin:             | China                         |
| Fitting Instruction:           | No                            |
| CE Approval:                   | Yes                           |
| Profile Material:              | Aluminium                     |
| Profile Finish:                | Polished Chrome               |
| Adjustments (mm):              | 983mm - 998mm                 |
| Entry Width (mm):              | N/A                           |
| Swing In Dim (mm):             | 700mm                         |
| Swing Out Dim (mm):            | 700mm                         |
| Radius (mm):                   | Not Applicable                |
| Glass Thickness (mm):          | 6                             |
| Easy Fit:                      | No                            |
| Easy Clean:                    | No                            |
| Handle Style:                  | Not Applicable                |
| Handle Material:               | Not Applicable                |
| Enclosure Design:              | Frameless                     |
| Wheel Type:                    | Not Applicable                |
| Support Bar Included:          | Support Bar Not Included      |
| Extras:                        | None                          |