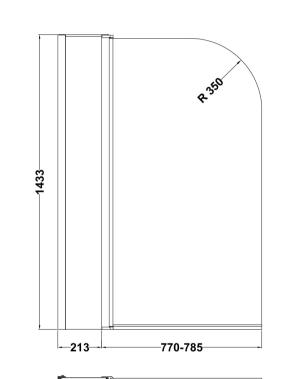

## ENCLOSURES

**Description:** Round Double Bath Screen (6)

| Product Dimensions             |                               |
|--------------------------------|-------------------------------|
| Height (mm):                   | 1435                          |
| Width (mm):                    | 790                           |
| Depth (mm):                    | 38                            |
| Nett Weight (kg):              | 23                            |
| Packaging Dimensions           |                               |
| Height (mm):                   | 55                            |
| Width (mm):                    | 1020                          |
| Length (mm):                   | 1460                          |
| Gross Weight (kg):             | 23                            |
| Packaging Data                 |                               |
| Box Colour:                    | Brown Cardboard Box - Printed |
| Box Qty:                       | 1                             |
| Label Size:                    | 100 x 50                      |
| Label Colour:                  | Not Applicable                |
| Label Qty:                     | 0                             |
|                                |                               |
| Outer Box Dimensions (If       | Applicable)                   |
| Height (mm):                   |                               |
| Width (mm):                    |                               |
| Depth (mm):                    |                               |
| Length (mm):                   |                               |
| Gross Weight (kg):<br>Barcode: | 5055260001202                 |
|                                | 5055369001392                 |
| Product Details                |                               |
| Country of Origin:             | China                         |
| Fitting Instruction:           | No                            |
| CE Approval:                   | Yes                           |
| Profile Material:              | Aluminium                     |
| Profile Finish:                | Polished Chrome               |
| Adjustments (mm):              | 983mm - 998mm                 |
| Entry Width (mm):              | N/A                           |
| Swing In Dim (mm):             | 700mm                         |
| Swing Out Dim (mm):            | 700mm                         |
| Radius (mm):                   | Not Applicable                |
| Glass Thickness (mm):          | 6                             |
| Easy Fit:                      | No                            |
| Easy Clean:                    | No                            |
| Handle Style:                  | Not Applicable                |
| Handle Material:               | Not Applicable                |
| Enclosure Design:              | Frameless                     |
| Wheel Type:                    | Not Applicable                |
| Support Bar Included:          | Support Bar Not Included      |
| Extras:                        | None                          |