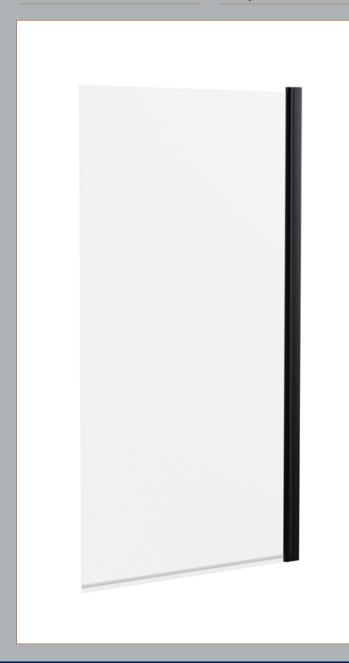

Sales Code: NSS6BP Description: Square Bath Screen (6)

| <b>Product Dimensions</b>  |                               |
|----------------------------|-------------------------------|
| Height (mm):               | 1400                          |
| Width (mm):                | 785                           |
| Depth (mm):                | 38                            |
| Nett Weight (kg):          | 17                            |
| Packaging Dimensions       |                               |
| Height (mm):               | 50                            |
| Width (mm):                | 805                           |
| Length (mm):               | 1460                          |
| Gross Weight (kg):         | 17.3                          |
| Packaging Data             |                               |
| Box Colour:                | Brown Cardboard Box - Printed |
| Box Qty:                   | 1                             |
| Label Size:                | х                             |
| Label Colour:              | Not Applicable                |
| Label Qty:                 | 0                             |
| Outer Box Dimensions (If A | Applicable)                   |
| Height (mm):               | **                            |
| Width (mm):                |                               |
| Depth (mm):                |                               |
| Length (mm):               |                               |
| Gross Weight (kg):         |                               |
| Barcode:                   | 5056211881292                 |
| Product Details            |                               |
| Country of Origin:         | China                         |
| Fitting Instruction:       | No                            |
| CE Approval:               | Yes                           |
| Profile Material:          | Aluminium                     |
| Profile Finish:            | Matt Black                    |
| Adjustments (mm):          | 775mm-790mm                   |
| Entry Width (mm):          | N/A                           |
| Swing In Dim (mm):         | 700mm                         |
| Swing Out Dim (mm):        | 700mm                         |
| Radius (mm):               | Not Applicable                |
| Glass Thickness (mm):      | 6                             |
| Easy Fit:                  | No                            |
| Easy Clean:                | No                            |
| Handle Style:              | Not Applicable                |
| Handle Material:           | Not Applicable                |
| Enclosure Design:          | Frameless                     |
| Wheel Type:                | Not Applicable                |
| Support Bar Included:      | Support Bar Not Included      |
| Extras:                    | None                          |