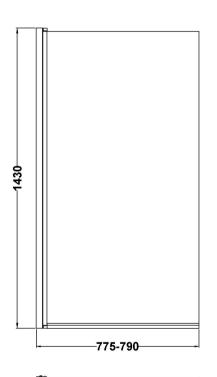

Sales Code: NSS6BP Description: Square Bath Screen (6)

| <b>Product Dimensions</b>  |                               |
|----------------------------|-------------------------------|
| Height (mm):               | 1400                          |
| Width (mm):                | 785                           |
| Depth (mm):                | 38                            |
| Nett Weight (kg):          | 17                            |
| Packaging Dimensions       |                               |
| Height (mm):               | 50                            |
| Width (mm):                | 805                           |
| Length (mm):               | 1460                          |
| Gross Weight (kg):         | 17.3                          |
| Packaging Data             |                               |
| Box Colour:                | Brown Cardboard Box - Printed |
| Box Qty:                   | 1                             |
| Label Size:                | х                             |
| Label Colour:              | Not Applicable                |
| Label Qty:                 | 0                             |
| Outer Box Dimensions (If A | Applicable)                   |
| Height (mm):               | **                            |
| Width (mm):                |                               |
| Depth (mm):                |                               |
| Length (mm):               |                               |
| Gross Weight (kg):         |                               |
| Barcode:                   | 5056211881292                 |
| Product Details            |                               |
| Country of Origin:         | China                         |
| Fitting Instruction:       | No                            |
| CE Approval:               | Yes                           |
| Profile Material:          | Aluminium                     |
| Profile Finish:            | Matt Black                    |
| Adjustments (mm):          | 775mm-790mm                   |
| Entry Width (mm):          | N/A                           |
| Swing In Dim (mm):         | 700mm                         |
| Swing Out Dim (mm):        | 700mm                         |
| Radius (mm):               | Not Applicable                |
| Glass Thickness (mm):      | 6                             |
| Easy Fit:                  | No                            |
| Easy Clean:                | No                            |
| Handle Style:              | Not Applicable                |
| Handle Material:           | Not Applicable                |
| Enclosure Design:          | Frameless                     |
| Wheel Type:                | Not Applicable                |
| Support Bar Included:      | Support Bar Not Included      |
| Extras:                    | None                          |