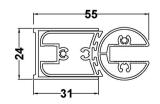

Sales Code: NSS6BP Description: Square Bath Screen (6)

| <b>Product Dimensions</b>  |                               |
|----------------------------|-------------------------------|
| Height (mm):               | 1400                          |
| Width (mm):                | 785                           |
| Depth (mm):                | 38                            |
| Nett Weight (kg):          | 17                            |
| Packaging Dimensions       |                               |
| Height (mm):               | 50                            |
| Width (mm):                | 805                           |
| Length (mm):               | 1460                          |
| Gross Weight (kg):         | 17.3                          |
| Packaging Data             |                               |
| Box Colour:                | Brown Cardboard Box - Printed |
| Box Qty:                   | 1                             |
| Label Size:                | х                             |
| Label Colour:              | Not Applicable                |
| Label Qty:                 | 0                             |
| Outer Box Dimensions (If A | Applicable)                   |
| Height (mm):               | **                            |
| Width (mm):                |                               |
| Depth (mm):                |                               |
| Length (mm):               |                               |
| Gross Weight (kg):         |                               |
| Barcode:                   | 5056211881292                 |
| Product Details            |                               |
| Country of Origin:         | China                         |
| Fitting Instruction:       | No                            |
| CE Approval:               | Yes                           |
| Profile Material:          | Aluminium                     |
| Profile Finish:            | Matt Black                    |
| Adjustments (mm):          | 775mm-790mm                   |
| Entry Width (mm):          | N/A                           |
| Swing In Dim (mm):         | 700mm                         |
| Swing Out Dim (mm):        | 700mm                         |
| Radius (mm):               | Not Applicable                |
| Glass Thickness (mm):      | 6                             |
| Easy Fit:                  | No                            |
| Easy Clean:                | No                            |
| Handle Style:              | Not Applicable                |
| Handle Material:           | Not Applicable                |
| Enclosure Design:          | Frameless                     |
| Wheel Type:                | Not Applicable                |
| Support Bar Included:      | Support Bar Not Included      |
| Extras:                    | None                          |