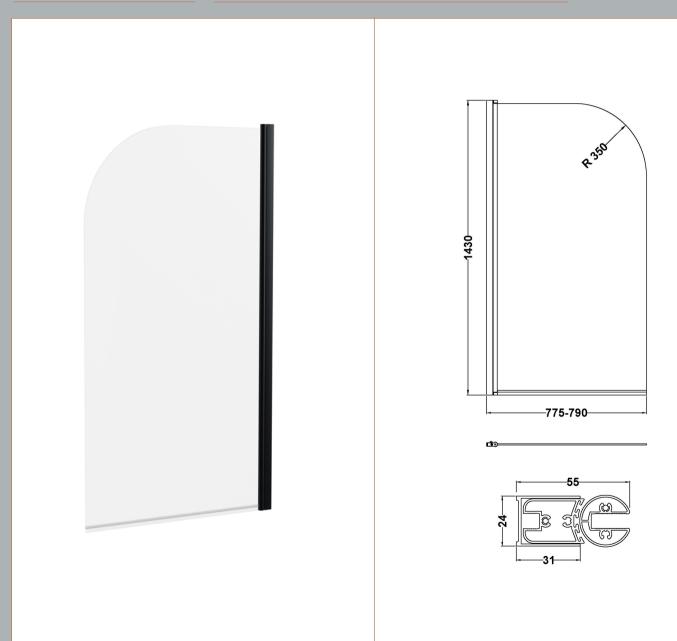

Sales Code: NSS7BP Description: Round Bath Screen (6)

| Product Dimensions       |                               |
|--------------------------|-------------------------------|
| Height (mm):             | 1435                          |
| Width (mm):              | 785                           |
| Depth (mm):              | 38                            |
| Nett Weight (kg):        | 16.9                          |
| Packaging Dimensions     |                               |
| Height (mm):             | 55                            |
| Width (mm):              | 810                           |
| Length (mm):             | 1460                          |
| Gross Weight (kg):       | 17.2                          |
| Packaging Data           |                               |
| Box Colour:              | Brown Cardboard Box - Printed |
| Box Qty:                 | 1                             |
| Label Size:              | х                             |
| Label Colour:            | Not Applicable                |
| Label Qty:               | 0                             |
| Outer Box Dimensions (If | f Applicable)                 |
| Height (mm):             | **                            |
| Width (mm):              |                               |
| Depth (mm):              |                               |
| Length (mm):             |                               |
| Gross Weight (kg):       |                               |
| Barcode:                 | 5056211881308                 |
| Product Details          |                               |
| Country of Origin:       | China                         |
| Fitting Instruction:     | No                            |
| CE Approval:             | Yes                           |
| Profile Material:        | Aluminium                     |
| Profile Finish:          | Matt Black                    |
| Adjustments (mm):        | 775mm-790mm                   |
| Entry Width (mm):        | N/A                           |
| Swing In Dim (mm):       | 700mm                         |
| Swing Out Dim (mm):      | 700mm                         |
| Radius (mm):             | Not Applicable                |
| Glass Thickness (mm):    | 6                             |
| Easy Fit:                | No                            |
| Easy Clean:              | No                            |
| Handle Style:            | Not Applicable                |
| Handle Material:         | Not Applicable                |
| Enclosure Design:        | Frameless                     |
| Wheel Type:              | Not Applicable                |
| Support Bar Included:    | Support Bar Not Included      |
| Extras:                  | None                          |