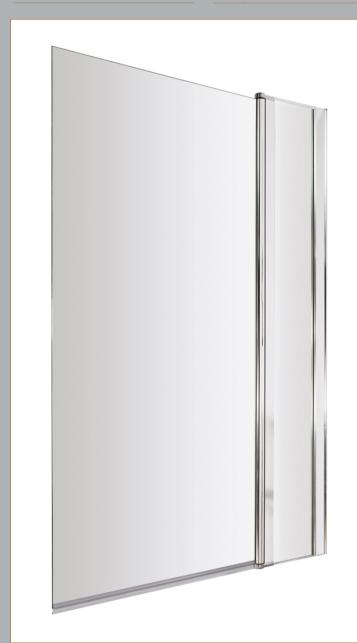

Sales Code: NSSQ1 Description: Square Double Bath Screen (6)

| <b>Product Dimensions</b> |                               |
|---------------------------|-------------------------------|
| Height (mm):              | 1435                          |
| Width (mm):               | 1005                          |
| Depth (mm):               | 38                            |
| Nett Weight (kg):         | 24                            |
| Packaging Dimensions      |                               |
| Height (mm):              | 55                            |
| Width (mm):               | 1020                          |
| Length (mm):              | 1460                          |
| Gross Weight (kg):        | 24                            |
| Packaging Data            |                               |
| Box Colour:               | Brown Cardboard Box - Printed |
| Box Oty:                  | 1                             |
| Label Size:               | 100 x 50                      |
| Label Colour:             | Not Applicable                |
| Label Qty:                | 0                             |
| Outer Box Dimensions (If  | Annlicable)                   |
| Height (mm):              | присане)                      |
| Width (mm):               |                               |
| Depth (mm):               |                               |
| Length (mm):              |                               |
| Gross Weight (kg):        |                               |
| Barcode:                  | 5055369001361                 |
| Product Details           | 3033303001301                 |
| Country of Origin:        | China                         |
| Fitting Instruction:      | No                            |
| CE Approval:              | Yes                           |
| Profile Material:         | Aluminium                     |
| Profile Finish:           | Polished Chrome               |
| Adjustments (mm):         | 983mm - 998mm                 |
| Entry Width (mm):         | N/A                           |
| Swing In Dim (mm):        | 700mm                         |
| Swing Out Dim (mm):       | 700mm                         |
| Radius (mm):              | Not Applicable                |
| Glass Thickness (mm):     | 6                             |
| Easy Fit:                 | No                            |
| Easy Clean:               | No                            |
| Handle Style:             | Not Applicable                |
| Handle Material:          | Not Applicable                |
| Enclosure Design:         | Frameless                     |
| Wheel Type:               | Not Applicable                |
| Support Bar Included:     | Support Bar Not Included      |
| Extras:                   | None                          |
|                           |                               |