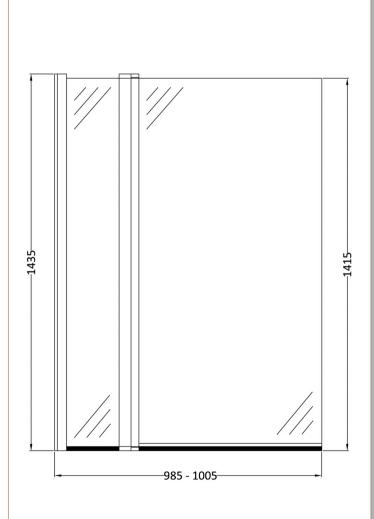

Sales Code: NSSQ1 Description: Square Double Bath Screen (6)

| <b>Product Dimensions</b> |                               |
|---------------------------|-------------------------------|
| Height (mm):              | 1435                          |
| Width (mm):               | 1005                          |
| Depth (mm):               | 38                            |
| Nett Weight (kg):         | 24                            |
| Packaging Dimensions      |                               |
| Height (mm):              | 55                            |
| Width (mm):               | 1020                          |
| Length (mm):              | 1460                          |
| Gross Weight (kg):        | 24                            |
| Packaging Data            |                               |
| Box Colour:               | Brown Cardboard Box - Printed |
| Box Oty:                  | 1                             |
| Label Size:               | 100 x 50                      |
| Label Colour:             | Not Applicable                |
| Label Qty:                | 0                             |
| Outer Box Dimensions (If  | Annlicable)                   |
| Height (mm):              | присане)                      |
| Width (mm):               |                               |
| Depth (mm):               |                               |
| Length (mm):              |                               |
| Gross Weight (kg):        |                               |
| Barcode:                  | 5055369001361                 |
| Product Details           | 3033303001301                 |
| Country of Origin:        | China                         |
| Fitting Instruction:      | No                            |
| CE Approval:              | Yes                           |
| Profile Material:         | Aluminium                     |
| Profile Finish:           | Polished Chrome               |
| Adjustments (mm):         | 983mm - 998mm                 |
| Entry Width (mm):         | N/A                           |
| Swing In Dim (mm):        | 700mm                         |
| Swing Out Dim (mm):       | 700mm                         |
| Radius (mm):              | Not Applicable                |
| Glass Thickness (mm):     | 6                             |
| Easy Fit:                 | No                            |
| Easy Clean:               | No                            |
| Handle Style:             | Not Applicable                |
| Handle Material:          | Not Applicable                |
| Enclosure Design:         | Frameless                     |
| Wheel Type:               | Not Applicable                |
| Support Bar Included:     | Support Bar Not Included      |
| Extras:                   | None                          |
|                           |                               |