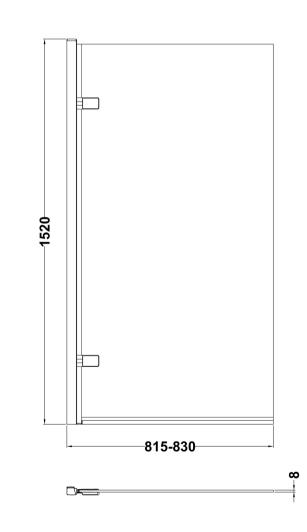

ROXOR

Sales Code: NSSQ78

**Description:** Square Hinged Bath Screen (8)

| Product Dimensions      |                               |
|-------------------------|-------------------------------|
| Height (mm):            | 1520                          |
| Width (mm):             | 830                           |
| Depth (mm):             | 38                            |
| Nett Weight (kg):       | 22.1                          |
| Packaging Dimensions    |                               |
| Height (mm):            | 50                            |
| Width (mm):             | 835                           |
| Length (mm):            | 1560                          |
| Gross Weight (kg):      | 22.6                          |
| Packaging Data          |                               |
| Box Colour:             | Brown Cardboard Box - Printed |
| Box Qty:                | 1                             |
| Label Size:             | X                             |
| Label Colour:           | Not Applicable                |
| Label Qty:              | 0                             |
| Outer Box Dimensions (I | f Applicable)                 |
| Height (mm):            |                               |
| Width (mm):             |                               |
| Depth (mm):             |                               |
| Length (mm):            |                               |
| Gross Weight (kg):      |                               |
| Barcode:                | 5056462661391                 |
| Product Details         |                               |
| Country of Origin:      | China                         |
| Fitting Instruction:    | No                            |
| CE Approval:            |                               |
| Profile Material:       | Aluminium                     |
| Profile Finish:         | Brushed Brass                 |
| Adjustments (mm):       | 815- 830mm                    |
| Entry Width (mm):       |                               |
| Swing In Dim (mm):      |                               |
| Swing Out Dim (mm):     |                               |
| Radius (mm):            | Not Applicable                |
| Glass Thickness (mm):   | 8                             |
| Easy Fit:               | No                            |
| Easy Clean:             | No                            |
| Handle Style:           | Not Applicable                |
| Handle Material:        | Not Applicable                |
| Enclosure Design:       | Frameless                     |
| Wheel Type:             | Not Applicable                |
| Support Bar Included:   | Support Bar Not Included      |
| Extras:                 | None                          |