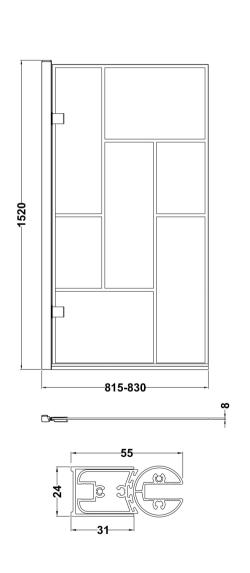

Sales Code: NSSQ7BB Description: Sq Block Framed Hinged Bath Screen (8)

| <b>Product Dimensions</b>  |                               |
|----------------------------|-------------------------------|
| Height (mm):               | 1520                          |
| Width (mm):                | 830                           |
| Depth (mm):                | 38                            |
| Nett Weight (kg):          | 22.1                          |
| Packaging Dimensions       |                               |
| Height (mm):               | 50                            |
| Width (mm):                | 835                           |
| Length (mm):               | 1560                          |
| Gross Weight (kg):         | 22.6                          |
| Packaging Data             |                               |
| Box Colour:                | Brown Cardboard Box - Printed |
| Box Qty:                   | 1                             |
| Label Size:                | х                             |
| Label Colour:              | Not Applicable                |
| Label Qty:                 | 0                             |
| Outer Box Dimensions (If A | Applicable)                   |
| Height (mm):               |                               |
| Width (mm):                |                               |
| Depth (mm):                |                               |
| Length (mm):               |                               |
| Gross Weight (kg):         |                               |
| Barcode:                   | 5056462614496                 |
| <b>Product Details</b>     |                               |
| Country of Origin:         | China                         |
| Fitting Instruction:       | No                            |
| CE Approval:               |                               |
| Profile Material:          | Aluminium                     |
| Profile Finish:            | Matt Black                    |
| Adjustments (mm):          | 815- 830mm                    |
| Entry Width (mm):          |                               |
| Swing In Dim (mm):         | 777mm                         |
| Swing Out Dim (mm):        | 777mm                         |
| Radius (mm):               | Not Applicable                |
| Glass Thickness (mm):      | 8                             |
| Easy Fit:                  | No                            |
| Easy Clean:                | No                            |
| Handle Style:              | Not Applicable                |
| Handle Material:           | Not Applicable                |
| Enclosure Design:          | Frameless                     |
| Wheel Type:                | Not Applicable                |
| Support Bar Included:      | Support Bar Not Included      |
| Extras:                    | None                          |
|                            |                               |