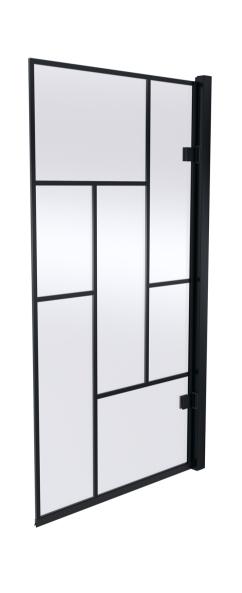

Sales Code: NSSQ7BB Description: Sq Block Framed Hinged Bath Screen (8)

| <b>Product Dimensions</b>  |                               |
|----------------------------|-------------------------------|
| Height (mm):               | 1520                          |
| Width (mm):                | 830                           |
| Depth (mm):                | 38                            |
| Nett Weight (kg):          | 22.1                          |
| Packaging Dimensions       |                               |
| Height (mm):               | 50                            |
| Width (mm):                | 835                           |
| Length (mm):               | 1560                          |
| Gross Weight (kg):         | 22.6                          |
| Packaging Data             |                               |
| Box Colour:                | Brown Cardboard Box - Printed |
| Box Qty:                   | 1                             |
| Label Size:                | х                             |
| Label Colour:              | Not Applicable                |
| Label Qty:                 | 0                             |
| Outer Box Dimensions (If A | Applicable)                   |
| Height (mm):               |                               |
| Width (mm):                |                               |
| Depth (mm):                |                               |
| Length (mm):               |                               |
| Gross Weight (kg):         |                               |
| Barcode:                   | 5056462614496                 |
| <b>Product Details</b>     |                               |
| Country of Origin:         | China                         |
| Fitting Instruction:       | No                            |
| CE Approval:               |                               |
| Profile Material:          | Aluminium                     |
| Profile Finish:            | Matt Black                    |
| Adjustments (mm):          | 815- 830mm                    |
| Entry Width (mm):          |                               |
| Swing In Dim (mm):         | 777mm                         |
| Swing Out Dim (mm):        | 777mm                         |
| Radius (mm):               | Not Applicable                |
| Glass Thickness (mm):      | 8                             |
| Easy Fit:                  | No                            |
| Easy Clean:                | No                            |
| Handle Style:              | Not Applicable                |
| Handle Material:           | Not Applicable                |
| Enclosure Design:          | Frameless                     |
| Wheel Type:                | Not Applicable                |
| Support Bar Included:      | Support Bar Not Included      |
| Extras:                    | None                          |
|                            |                               |