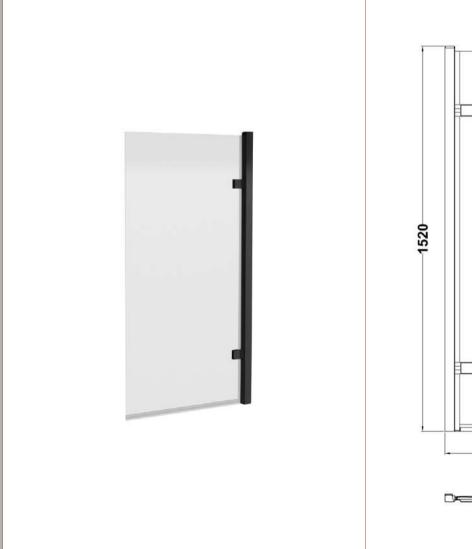

Sales Code: NSSQ7BP Description: Square Hinged Bath Screen (8)

| <b>Product Dimensions</b>         |                               |
|-----------------------------------|-------------------------------|
| Height (mm):                      | 1520                          |
| Width (mm):                       | 830                           |
| Depth (mm):                       | 38                            |
| Nett Weight (kg):                 | 22.1                          |
| <b>Packaging Dimensions</b>       |                               |
| Height (mm):                      | 50                            |
| Width (mm):                       | 835                           |
| Length (mm):                      | 1560                          |
| Gross Weight (kg):                | 22.6                          |
| Packaging Data                    |                               |
| Box Colour:                       | Brown Cardboard Box - Printed |
| Box Qty:                          | 0                             |
| Label Size:                       | 0 x 0                         |
| Label Colour:                     | Not Applicable                |
| Label Qty:                        | 0                             |
| <b>Outer Box Dimensions (If A</b> | applicable)                   |
| Height (mm):                      | ,                             |
| Width (mm):                       |                               |
| Depth (mm):                       |                               |
| Length (mm):                      |                               |
| Gross Weight (kg):                |                               |
| Barcode:                          | 5056211881285                 |
| <b>Product Details</b>            |                               |
| Country of Origin:                | China                         |
| Fitting Instruction:              | Yes                           |
| CE & UKCA:                        | Yes                           |
| Profile Material:                 | Aluminium                     |
| Profile Finish:                   | Matt Black                    |
| Adjustments (mm):                 | 815- 830mm                    |
| Entry Width (mm):                 |                               |
| Swing In Dim (mm):                | 777mm                         |
| Swing Out Dim (mm):               | 777mm                         |
| Radius (mm):                      | Not Applicable                |
| Glass Thickness (mm):             | 8                             |
| Easy Fit:                         | No                            |
| Easy Clean:                       | No                            |
| Handle Style:                     | Not Applicable                |
| Handle Material:                  | Not Applicable                |
| Enclosure Design:                 | Frameless                     |
| Wheel Type:                       | Not Applicable                |
| Support Bar Included:             | Support Bar Not Included      |
| Extras:                           | None                          |