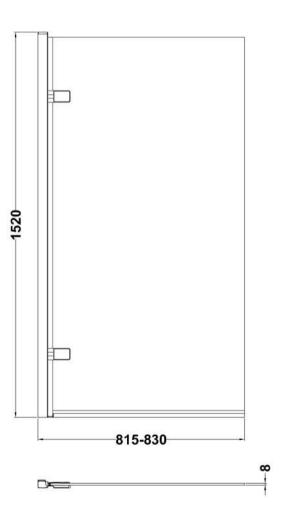

Sales Code: NSSQ7BP Description: Square Hinged Bath Screen (8)

| <b>Product Dimensions</b>         |                               |
|-----------------------------------|-------------------------------|
| Height (mm):                      | 1520                          |
| Width (mm):                       | 830                           |
| Depth (mm):                       | 38                            |
| Nett Weight (kg):                 | 22.1                          |
| <b>Packaging Dimensions</b>       |                               |
| Height (mm):                      | 50                            |
| Width (mm):                       | 835                           |
| Length (mm):                      | 1560                          |
| Gross Weight (kg):                | 22.6                          |
| Packaging Data                    |                               |
| Box Colour:                       | Brown Cardboard Box - Printed |
| Box Qty:                          | 0                             |
| Label Size:                       | 0 x 0                         |
| Label Colour:                     | Not Applicable                |
| Label Qty:                        | 0                             |
| <b>Outer Box Dimensions (If A</b> | applicable)                   |
| Height (mm):                      | ,                             |
| Width (mm):                       |                               |
| Depth (mm):                       |                               |
| Length (mm):                      |                               |
| Gross Weight (kg):                |                               |
| Barcode:                          | 5056211881285                 |
| <b>Product Details</b>            |                               |
| Country of Origin:                | China                         |
| Fitting Instruction:              | Yes                           |
| CE & UKCA:                        | Yes                           |
| Profile Material:                 | Aluminium                     |
| Profile Finish:                   | Matt Black                    |
| Adjustments (mm):                 | 815- 830mm                    |
| Entry Width (mm):                 |                               |
| Swing In Dim (mm):                | 777mm                         |
| Swing Out Dim (mm):               | 777mm                         |
| Radius (mm):                      | Not Applicable                |
| Glass Thickness (mm):             | 8                             |
| Easy Fit:                         | No                            |
| Easy Clean:                       | No                            |
| Handle Style:                     | Not Applicable                |
| Handle Material:                  | Not Applicable                |
| Enclosure Design:                 | Frameless                     |
| Wheel Type:                       | Not Applicable                |
| Support Bar Included:             | Support Bar Not Included      |
| Extras:                           | None                          |