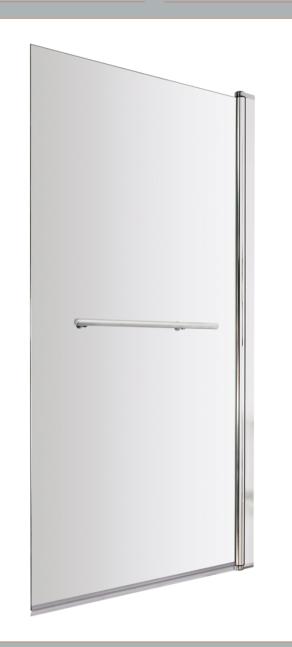

Sales Code: NSSQR Description: Square Bath Screen, Rail (6)

| <b>Product Dimensions</b>       |                               |
|---------------------------------|-------------------------------|
| Height (mm):                    | 1435                          |
| Width (mm):                     | 790                           |
| Depth (mm):                     | 38                            |
| Nett Weight (kg):               | 18.9                          |
| Packaging Dimensions            |                               |
| Height (mm):                    | 55                            |
| Width (mm):                     | 810                           |
| Length (mm):                    | 1460                          |
| Gross Weight (kg):              | 18.9                          |
| Packaging Data                  |                               |
| Box Colour:                     | Brown Cardboard Box - Printed |
| Box Qty:                        | 1                             |
| Label Size:                     | X                             |
| Label Colour:                   | Not Applicable                |
| Label Qty:                      | 0                             |
| <b>Outer Box Dimensions (If</b> | Applicable)                   |
| Height (mm):                    |                               |
| Width (mm):                     |                               |
| Depth (mm):                     |                               |
| Length (mm):                    |                               |
| Gross Weight (kg):              |                               |
| Barcode:                        | 5055369001378                 |
| <b>Product Details</b>          |                               |
| Country of Origin:              | China                         |
| Fitting Instruction:            | No                            |
| CE Approval:                    | Yes                           |
| Profile Material:               | Aluminium                     |
| Profile Finish:                 | Polished Chrome               |
| Adjustments (mm):               | 775mm-790mm                   |
| Entry Width (mm):               | N/A                           |
| Swing In Dim (mm):              | 700mm                         |
| Swing Out Dim (mm):             | 700mm                         |
| Radius (mm):                    | Not Applicable                |
| Glass Thickness (mm):           | 6                             |
| Easy Fit:                       | No                            |
| Easy Clean:                     | No                            |
| Handle Style:                   | Not Applicable                |
| Handle Material:                | Not Applicable                |
| Enclosure Design:               | Frameless                     |
| Wheel Type:                     | Not Applicable                |
| Support Bar Included:           | Support Bar Not Included      |
| Extras:                         | Towel Rail                    |