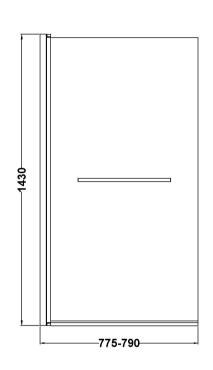

Sales Code: NSSQR Description: Square Bath Screen, Rail (6)

| <b>Product Dimensions</b>       |                               |
|---------------------------------|-------------------------------|
| Height (mm):                    | 1435                          |
| Width (mm):                     | 790                           |
| Depth (mm):                     | 38                            |
| Nett Weight (kg):               | 18.9                          |
| Packaging Dimensions            |                               |
| Height (mm):                    | 55                            |
| Width (mm):                     | 810                           |
| Length (mm):                    | 1460                          |
| Gross Weight (kg):              | 18.9                          |
| Packaging Data                  |                               |
| Box Colour:                     | Brown Cardboard Box - Printed |
| Box Qty:                        | 1                             |
| Label Size:                     | X                             |
| Label Colour:                   | Not Applicable                |
| Label Qty:                      | 0                             |
| <b>Outer Box Dimensions (If</b> | Applicable)                   |
| Height (mm):                    |                               |
| Width (mm):                     |                               |
| Depth (mm):                     |                               |
| Length (mm):                    |                               |
| Gross Weight (kg):              |                               |
| Barcode:                        | 5055369001378                 |
| <b>Product Details</b>          |                               |
| Country of Origin:              | China                         |
| Fitting Instruction:            | No                            |
| CE Approval:                    | Yes                           |
| Profile Material:               | Aluminium                     |
| Profile Finish:                 | Polished Chrome               |
| Adjustments (mm):               | 775mm-790mm                   |
| Entry Width (mm):               | N/A                           |
| Swing In Dim (mm):              | 700mm                         |
| Swing Out Dim (mm):             | 700mm                         |
| Radius (mm):                    | Not Applicable                |
| Glass Thickness (mm):           | 6                             |
| Easy Fit:                       | No                            |
| Easy Clean:                     | No                            |
| Handle Style:                   | Not Applicable                |
| Handle Material:                | Not Applicable                |
| Enclosure Design:               | Frameless                     |
| Wheel Type:                     | Not Applicable                |
| Support Bar Included:           | Support Bar Not Included      |
| Extras:                         | Towel Rail                    |