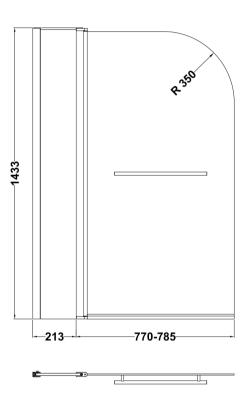

Sales Code: NSSR2 Description: Round Double Bath Screen, Rail (6)

| D d 4 Di                  |                               |
|---------------------------|-------------------------------|
| <b>Product Dimensions</b> | 1105                          |
| Height (mm):              | 1435                          |
| Width (mm):               | 1005                          |
| Depth (mm):               | 38                            |
| Nett Weight (kg):         | 23.3                          |
| Packaging Dimensions      |                               |
| Height (mm):              | 55                            |
| Width (mm):               | 1020                          |
| Length (mm):              | 1460                          |
| Gross Weight (kg):        | 23.3                          |
| Packaging Data            |                               |
| Box Colour:               | Brown Cardboard Box - Printed |
| Box Qty:                  | 1                             |
| Label Size:               | 145 x 30                      |
| Label Colour:             | Not Applicable                |
| Label Qty:                | 0                             |
| Outer Box Dimensions (I   | f Applicable)                 |
| Height (mm):              | **                            |
| Width (mm):               |                               |
| Depth (mm):               |                               |
| Length (mm):              |                               |
| Gross Weight (kg):        |                               |
| Barcode:                  | 5055369001415                 |
| Product Details           |                               |
| Country of Origin:        | China                         |
| Fitting Instruction:      | No                            |
| CE Approval:              | Yes                           |
| Profile Material:         | Aluminium                     |
| Profile Finish:           | Polished Chrome               |
| Adjustments (mm):         | 983mm - 998mm                 |
| Entry Width (mm):         | N/A                           |
| Swing In Dim (mm):        | 700mm                         |
| Swing Out Dim (mm):       | 700mm                         |
| Radius (mm):              | Not Applicable                |
| Glass Thickness (mm):     | 6                             |
| Easy Fit:                 | No                            |
| Easy Clean:               | No                            |
| Handle Style:             | Not Applicable                |
| Handle Material:          | Not Applicable                |
| Enclosure Design:         | Frameless                     |
| Wheel Type:               | Not Applicable                |
| Support Bar Included:     | Support Bar Not Included      |
| Extras:                   | Towel Rail                    |
|                           |                               |