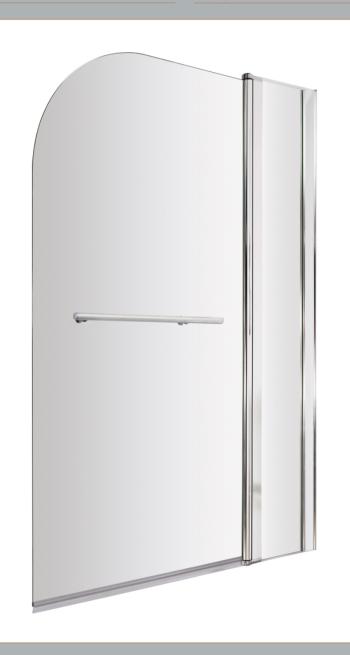

Sales Code: NSSR2 Description: Round Double Bath Screen, Rail (6)

| D d 4 Di                  |                               |
|---------------------------|-------------------------------|
| <b>Product Dimensions</b> | 1105                          |
| Height (mm):              | 1435                          |
| Width (mm):               | 1005                          |
| Depth (mm):               | 38                            |
| Nett Weight (kg):         | 23.3                          |
| Packaging Dimensions      |                               |
| Height (mm):              | 55                            |
| Width (mm):               | 1020                          |
| Length (mm):              | 1460                          |
| Gross Weight (kg):        | 23.3                          |
| Packaging Data            |                               |
| Box Colour:               | Brown Cardboard Box - Printed |
| Box Qty:                  | 1                             |
| Label Size:               | 145 x 30                      |
| Label Colour:             | Not Applicable                |
| Label Qty:                | 0                             |
| Outer Box Dimensions (I   | f Applicable)                 |
| Height (mm):              | **                            |
| Width (mm):               |                               |
| Depth (mm):               |                               |
| Length (mm):              |                               |
| Gross Weight (kg):        |                               |
| Barcode:                  | 5055369001415                 |
| Product Details           |                               |
| Country of Origin:        | China                         |
| Fitting Instruction:      | No                            |
| CE Approval:              | Yes                           |
| Profile Material:         | Aluminium                     |
| Profile Finish:           | Polished Chrome               |
| Adjustments (mm):         | 983mm - 998mm                 |
| Entry Width (mm):         | N/A                           |
| Swing In Dim (mm):        | 700mm                         |
| Swing Out Dim (mm):       | 700mm                         |
| Radius (mm):              | Not Applicable                |
| Glass Thickness (mm):     | 6                             |
| Easy Fit:                 | No                            |
| Easy Clean:               | No                            |
| Handle Style:             | Not Applicable                |
| Handle Material:          | Not Applicable                |
| Enclosure Design:         | Frameless                     |
| Wheel Type:               | Not Applicable                |
| Support Bar Included:     | Support Bar Not Included      |
| Extras:                   | Towel Rail                    |
|                           |                               |