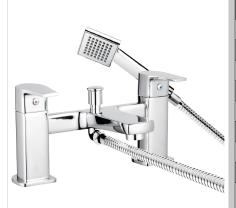

## NIVA Tap Range Niva Bath Shower Mixer Chrome

| Specification                     |                                    |  |  |  |  |
|-----------------------------------|------------------------------------|--|--|--|--|
| Product Type:                     | Bathroom Taps                      |  |  |  |  |
| Main Construction Material:       | Brass                              |  |  |  |  |
| Mount Type:                       | Deck                               |  |  |  |  |
| Handle Type:                      | Lever                              |  |  |  |  |
| Connection Inlet:                 | G 3/4"                             |  |  |  |  |
| Connection Outlet:                | Flow Straightener                  |  |  |  |  |
| Number of Tap Holes:              | 2                                  |  |  |  |  |
| Valve/Cartridge Type:             | 3/4" Ceramic Disc Valve - 1/4 Turn |  |  |  |  |
| Plumbing System Requirements:     | Suitable for all plumbing systems  |  |  |  |  |
| Minimum Dynamic Pressure (bar):   | 0.2                                |  |  |  |  |
| Maximum Dynamic Pressure (bar):   | 5.0                                |  |  |  |  |
| Maximum Hot Water Temperature °C: | 60°C                               |  |  |  |  |
| Maximum Static Pressure (bar):    | 10                                 |  |  |  |  |
| Flow Type:                        | Single                             |  |  |  |  |
| Isolation Included:               | No                                 |  |  |  |  |
|                                   |                                    |  |  |  |  |

#### Features:

- A hard-wearing, flawless chrome finish that lasts for years
- Long life and easy to use 1/4 turn ceramic disc valves
- This bath shower mixer includes a hose and single function handset
- Supplied with metal fixing nuts to secure your tap in place
- Suitable for high and low pressure water systems