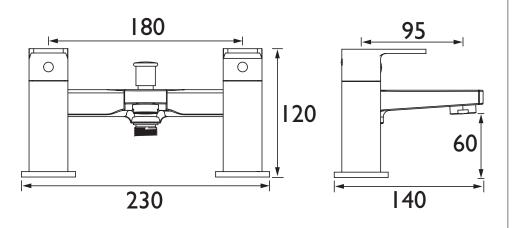

### Dimensions (measurements in mm)

| Flow Rates (I/min)          |      |      |      |      |      |      |  |  |
|-----------------------------|------|------|------|------|------|------|--|--|
| System Pressure (bar)       | 0.2  | 0.5  | 1    | 2    | 3    | 5    |  |  |
| Through Bath Filler (mixed) | 12.5 | 20.4 | 29.2 | 41.1 | 50.6 | 67.5 |  |  |
| Through Handset (mixed)     | 3.5  | 6.7  | 10.6 | 15.9 | 20.2 | 27.4 |  |  |