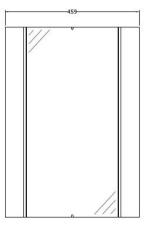

Sales Code: NVC118 Description: Corner Mounted Mirror Cabinet

Handle Type:

| Product Dimensions       |                               |
|--------------------------|-------------------------------|
| Height (mm):             | 650                           |
| Width (mm):              | 324                           |
| Depth (mm):              | 324                           |
| Nett Weight (kg):        | 12.8                          |
| Packaging Dimensions     |                               |
| Height (mm):             | 700                           |
| Width (mm):              | 320                           |
| Depth (mm):              | 490                           |
| Gross Weight (kg):       | 12.8                          |
| Packaging Data           |                               |
| Box Colour:              | Brown Cardboard Box - Printed |
| Box Qty:                 | 1                             |
| Label Size:              | 100 x 50                      |
| Label Colour:            | Not Applicable                |
| Label Qty:               | 0                             |
| Outer Box Dimensions (If | Applicable)                   |
| Height (mm):             | **                            |
| Width (mm):              |                               |
| Depth (mm):              |                               |
| Gross Weight (kg):       |                               |
| Barcode:                 | 5055369031368                 |
| Product Details          |                               |
| Country of Origin:       | China                         |
| Fitting Instruction:     | No                            |
| CE Certification:        | No                            |
| FSC Certified Materials: |                               |
| Colour:                  | Gloss White                   |
| Construction Method:     | Cam & Wood Dowel              |
| Construction Type:       | Rigid                         |
| Cabinet Finish:          | MFC Painted Gloss             |
| Fascia Finish:           | Mdf Painted Gloss             |
| Cabinet Thickness (mm):  |                               |
| Fascia Thickness (mm):   | 18                            |
| Drawer Included:         | No                            |
| Drawer Type:             | Not Applicable                |
| No of Shelves:           | 1                             |
| Hinge Type:              | 95 Deg Inset Clip-On Non S/C  |
| Hinge Included:          | Yes                           |
| Adjustable Legs:         | No, Not Required              |
| Fixings Included:        | Yes                           |
| Handle Style:            | Contemporary                  |
| Waste Shroud:            | Not Applicable                |
| Handle Included:         | Ves                           |