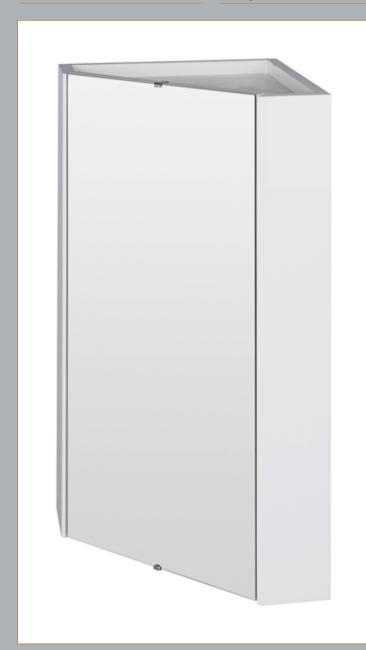

Sales Code: NVC118 Description: Corner Mounted Mirror Cabinet

Handle Type:

| Product Dimensions       |                               |
|--------------------------|-------------------------------|
| Height (mm):             | 650                           |
| Width (mm):              | 324                           |
| Depth (mm):              | 324                           |
| Nett Weight (kg):        | 12.8                          |
| Packaging Dimensions     |                               |
| Height (mm):             | 700                           |
| Width (mm):              | 320                           |
| Depth (mm):              | 490                           |
| Gross Weight (kg):       | 12.8                          |
| Packaging Data           |                               |
| Box Colour:              | Brown Cardboard Box - Printed |
| Box Qty:                 | 1                             |
| Label Size:              | 100 x 50                      |
| Label Colour:            | Not Applicable                |
| Label Qty:               | 0                             |
| Outer Box Dimensions (If | Applicable)                   |
| Height (mm):             | **                            |
| Width (mm):              |                               |
| Depth (mm):              |                               |
| Gross Weight (kg):       |                               |
| Barcode:                 | 5055369031368                 |
| Product Details          |                               |
| Country of Origin:       | China                         |
| Fitting Instruction:     | No                            |
| CE Certification:        | No                            |
| FSC Certified Materials: |                               |
| Colour:                  | Gloss White                   |
| Construction Method:     | Cam & Wood Dowel              |
| Construction Type:       | Rigid                         |
| Cabinet Finish:          | MFC Painted Gloss             |
| Fascia Finish:           | Mdf Painted Gloss             |
| Cabinet Thickness (mm):  |                               |
| Fascia Thickness (mm):   | 18                            |
| Drawer Included:         | No                            |
| Drawer Type:             | Not Applicable                |
| No of Shelves:           | 1                             |
| Hinge Type:              | 95 Deg Inset Clip-On Non S/C  |
| Hinge Included:          | Yes                           |
| Adjustable Legs:         | No, Not Required              |
| Fixings Included:        | Yes                           |
| Handle Style:            | Contemporary                  |
| Waste Shroud:            | Not Applicable                |
| Handle Included:         | Ves                           |