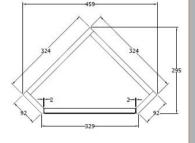

Sales Code: NVC118 Description: Corner Mounted Mirror Cabinet

Handle Type:

| Product Dimensions       |                               |
|--------------------------|-------------------------------|
| Height (mm):             | 650                           |
| Width (mm):              | 324                           |
| Depth (mm):              | 324                           |
| Nett Weight (kg):        | 12.8                          |
| Packaging Dimensions     |                               |
| Height (mm):             | 700                           |
| Width (mm):              | 320                           |
| Depth (mm):              | 490                           |
| Gross Weight (kg):       | 12.8                          |
| Packaging Data           |                               |
| Box Colour:              | Brown Cardboard Box - Printed |
| Box Qty:                 | 1                             |
| Label Size:              | 100 x 50                      |
| Label Colour:            | Not Applicable                |
| Label Qty:               | 0                             |
| Outer Box Dimensions (If | Applicable)                   |
| Height (mm):             | **                            |
| Width (mm):              |                               |
| Depth (mm):              |                               |
| Gross Weight (kg):       |                               |
| Barcode:                 | 5055369031368                 |
| Product Details          |                               |
| Country of Origin:       | China                         |
| Fitting Instruction:     | No                            |
| CE Certification:        | No                            |
| FSC Certified Materials: |                               |
| Colour:                  | Gloss White                   |
| Construction Method:     | Cam & Wood Dowel              |
| Construction Type:       | Rigid                         |
| Cabinet Finish:          | MFC Painted Gloss             |
| Fascia Finish:           | Mdf Painted Gloss             |
| Cabinet Thickness (mm):  |                               |
| Fascia Thickness (mm):   | 18                            |
| Drawer Included:         | No                            |
| Drawer Type:             | Not Applicable                |
| No of Shelves:           | 1                             |
| Hinge Type:              | 95 Deg Inset Clip-On Non S/C  |
| Hinge Included:          | Yes                           |
| Adjustable Legs:         | No, Not Required              |
| Fixings Included:        | Yes                           |
| Handle Style:            | Contemporary                  |
| Waste Shroud:            | Not Applicable                |
| Handle Included:         | Ves                           |