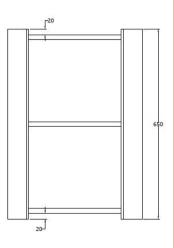

Sales Code: NVC118 Description: Corner Mounted Mirror Cabinet

Handle Type:

| Product Dimensions       |                               |
|--------------------------|-------------------------------|
| Height (mm):             | 650                           |
| Width (mm):              | 324                           |
| Depth (mm):              | 324                           |
| Nett Weight (kg):        | 12.8                          |
| Packaging Dimensions     |                               |
| Height (mm):             | 700                           |
| Width (mm):              | 320                           |
| Depth (mm):              | 490                           |
| Gross Weight (kg):       | 12.8                          |
| Packaging Data           |                               |
| Box Colour:              | Brown Cardboard Box - Printed |
| Box Qty:                 | 1                             |
| Label Size:              | 100 x 50                      |
| Label Colour:            | Not Applicable                |
| Label Qty:               | 0                             |
| Outer Box Dimensions (If | Applicable)                   |
| Height (mm):             | **                            |
| Width (mm):              |                               |
| Depth (mm):              |                               |
| Gross Weight (kg):       |                               |
| Barcode:                 | 5055369031368                 |
| Product Details          |                               |
| Country of Origin:       | China                         |
| Fitting Instruction:     | No                            |
| CE Certification:        | No                            |
| FSC Certified Materials: |                               |
| Colour:                  | Gloss White                   |
| Construction Method:     | Cam & Wood Dowel              |
| Construction Type:       | Rigid                         |
| Cabinet Finish:          | MFC Painted Gloss             |
| Fascia Finish:           | Mdf Painted Gloss             |
| Cabinet Thickness (mm):  |                               |
| Fascia Thickness (mm):   | 18                            |
| Drawer Included:         | No                            |
| Drawer Type:             | Not Applicable                |
| No of Shelves:           | 1                             |
| Hinge Type:              | 95 Deg Inset Clip-On Non S/C  |
| Hinge Included:          | Yes                           |
| Adjustable Legs:         | No, Not Required              |
| Fixings Included:        | Yes                           |
| Handle Style:            | Contemporary                  |
| Waste Shroud:            | Not Applicable                |
| Handle Included:         | Ves                           |