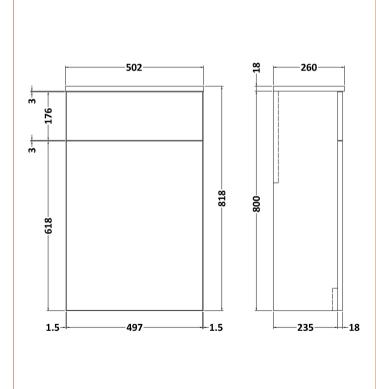

Sales Code: NVF1341 Description: 500 Wc Unit (235 Deep)

| <b>Product Dimensions</b>  |                               |
|----------------------------|-------------------------------|
| Height (mm):               | 818                           |
| Width (mm):                | 502                           |
| Depth (mm):                | 260                           |
| Nett Weight (kg):          | 13.1                          |
| Packaging Dimensions       |                               |
| Height (mm):               | 825                           |
| Width (mm):                | 525                           |
| Depth (mm):                | 260                           |
| Gross Weight (kg):         | 13.6                          |
| Packaging Data             |                               |
| Box Colour:                | Brown Cardboard Box - Printed |
| Box Qty:                   | 0                             |
| Label Size:                | 0 x 0                         |
| Label Colour:              | Not Applicable                |
| Label Qty:                 | 0                             |
| Outer Box Dimensions (If A | Applicable)                   |
| Height (mm):               |                               |
| Width (mm):                |                               |
| Depth (mm):                |                               |
| Gross Weight (kg):         |                               |
| Barcode:                   | 5056462658117                 |
| Product Details            |                               |
| Country of Origin:         | China                         |
| Fitting Instruction:       | No                            |
| CE Certification:          | N/A                           |
| FSC Certified Materials:   | Yes                           |
| Colour:                    | Gloss Mid Grey                |
| Construction Method:       | Cam & Wood Dowel              |
| Construction Type:         | Rigid                         |
| Cabinet Finish:            | MFC Painted Gloss             |
| Fascia Finish:             | Mdf Painted Gloss             |
| Cabinet Thickness (mm):    | 16                            |
| Fascia Thickness (mm):     | 18                            |
| Drawer Included:           | No                            |
| Drawer Type:               | Not Applicable                |
| No of Shelves:             | 0                             |
| Hinge Type:                | Not Applicable                |
| Hinge Included:            | No                            |
| Adjustable Legs:           | No, Not Required              |
| Fixings Included:          | Yes                           |
| Handle Style:              | Not Applicable                |
| Waste Shroud:              | No                            |
| Handle Included:           | No                            |
| Handle Type:               | Not Applicable                |