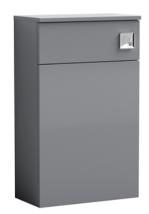

Sales Code: NVF1341 Description: 500 Wc Unit (235 Deep)

| <b>Product Dimensions</b>  |                               |
|----------------------------|-------------------------------|
| Height (mm):               | 818                           |
| Width (mm):                | 502                           |
| Depth (mm):                | 260                           |
| Nett Weight (kg):          | 13.1                          |
| Packaging Dimensions       |                               |
| Height (mm):               | 825                           |
| Width (mm):                | 525                           |
| Depth (mm):                | 260                           |
| Gross Weight (kg):         | 13.6                          |
| Packaging Data             |                               |
| Box Colour:                | Brown Cardboard Box - Printed |
| Box Qty:                   | 0                             |
| Label Size:                | 0 x 0                         |
| Label Colour:              | Not Applicable                |
| Label Qty:                 | 0                             |
| Outer Box Dimensions (If A | Applicable)                   |
| Height (mm):               |                               |
| Width (mm):                |                               |
| Depth (mm):                |                               |
| Gross Weight (kg):         |                               |
| Barcode:                   | 5056462658117                 |
| Product Details            |                               |
| Country of Origin:         | China                         |
| Fitting Instruction:       | No                            |
| CE Certification:          | N/A                           |
| FSC Certified Materials:   | Yes                           |
| Colour:                    | Gloss Mid Grey                |
| Construction Method:       | Cam & Wood Dowel              |
| Construction Type:         | Rigid                         |
| Cabinet Finish:            | MFC Painted Gloss             |
| Fascia Finish:             | Mdf Painted Gloss             |
| Cabinet Thickness (mm):    | 16                            |
| Fascia Thickness (mm):     | 18                            |
| Drawer Included:           | No                            |
| Drawer Type:               | Not Applicable                |
| No of Shelves:             | 0                             |
| Hinge Type:                | Not Applicable                |
| Hinge Included:            | No                            |
| Adjustable Legs:           | No, Not Required              |
| Fixings Included:          | Yes                           |
| Handle Style:              | Not Applicable                |
| Waste Shroud:              | No                            |
| Handle Included:           | No                            |
| Handle Type:               | Not Applicable                |