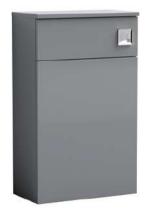

Sales Code: NVF2241 Description: 500 Wc Unit (235 Deep)

| <b>Product Dimensions</b>  |                                        |
|----------------------------|----------------------------------------|
| Height (mm):               | 818                                    |
| Width (mm):                | 502                                    |
| Depth (mm):                | 260                                    |
| Nett Weight (kg):          | 13.1                                   |
| Packaging Dimensions       |                                        |
| Height (mm):               | 825                                    |
| Width (mm):                | 525                                    |
| Depth (mm):                | 260                                    |
| Gross Weight (kg):         | 13.6                                   |
| Packaging Data             |                                        |
| Box Colour:                | Brown Cardboard Box - Printed          |
| Box Oty:                   | 0                                      |
| Label Size:                | 0 x 0                                  |
| Label Colour:              | White Label                            |
| Label Qty:                 | 0                                      |
| Outer Box Dimensions (If A | Applicable)                            |
| Height (mm):               | FF ··································· |
| Width (mm):                |                                        |
| Depth (mm):                |                                        |
| Gross Weight (kg):         |                                        |
| Barcode:                   | 5056678405949                          |
| <b>Product Details</b>     |                                        |
| Country of Origin:         | China                                  |
| Fitting Instruction:       | Yes                                    |
| CE & UKCA:                 | N/A                                    |
| FSC Certified Materials:   | Yes                                    |
| Colour:                    | Satin Grey                             |
| Construction Method:       | Cam & Wood Dowel                       |
| Construction Type:         | Rigid                                  |
| Cabinet Finish:            | MFC Painted Matt                       |
| Fascia Finish:             | Mdf Painted Matt                       |
| Cabinet Thickness (mm):    | 16                                     |
| Fascia Thickness (mm):     | 18                                     |
| Drawer Included:           | No                                     |
| Drawer Type:               | Not Applicable                         |
| No of Shelves:             | 0                                      |
| Hinge Type:                | Not Applicable                         |
| Hinge Included:            | No                                     |
| Adjustable Legs:           | No, Not Required                       |
| Fixings Included:          | Yes                                    |
| Handle Style:              | Not Applicable                         |
| Waste Shroud:              | No                                     |
| Handle Included:           | No                                     |
| Handle Type:               | Not Applicable                         |