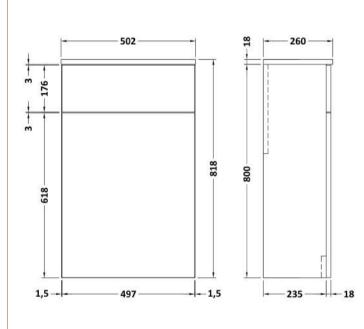

Sales Code: NVF2241 Description: 500 Wc Unit (235 Deep)

| <b>Product Dimensions</b>  |                                        |
|----------------------------|----------------------------------------|
| Height (mm):               | 818                                    |
| Width (mm):                | 502                                    |
| Depth (mm):                | 260                                    |
| Nett Weight (kg):          | 13.1                                   |
| Packaging Dimensions       |                                        |
| Height (mm):               | 825                                    |
| Width (mm):                | 525                                    |
| Depth (mm):                | 260                                    |
| Gross Weight (kg):         | 13.6                                   |
| Packaging Data             |                                        |
| Box Colour:                | Brown Cardboard Box - Printed          |
| Box Oty:                   | 0                                      |
| Label Size:                | 0 x 0                                  |
| Label Colour:              | White Label                            |
| Label Qty:                 | 0                                      |
| Outer Box Dimensions (If A | Applicable)                            |
| Height (mm):               | FF ··································· |
| Width (mm):                |                                        |
| Depth (mm):                |                                        |
| Gross Weight (kg):         |                                        |
| Barcode:                   | 5056678405949                          |
| <b>Product Details</b>     |                                        |
| Country of Origin:         | China                                  |
| Fitting Instruction:       | Yes                                    |
| CE & UKCA:                 | N/A                                    |
| FSC Certified Materials:   | Yes                                    |
| Colour:                    | Satin Grey                             |
| Construction Method:       | Cam & Wood Dowel                       |
| Construction Type:         | Rigid                                  |
| Cabinet Finish:            | MFC Painted Matt                       |
| Fascia Finish:             | Mdf Painted Matt                       |
| Cabinet Thickness (mm):    | 16                                     |
| Fascia Thickness (mm):     | 18                                     |
| Drawer Included:           | No                                     |
| Drawer Type:               | Not Applicable                         |
| No of Shelves:             | 0                                      |
| Hinge Type:                | Not Applicable                         |
| Hinge Included:            | No                                     |
| Adjustable Legs:           | No, Not Required                       |
| Fixings Included:          | Yes                                    |
| Handle Style:              | Not Applicable                         |
| Waste Shroud:              | No                                     |
| Handle Included:           | No                                     |
| Handle Type:               | Not Applicable                         |