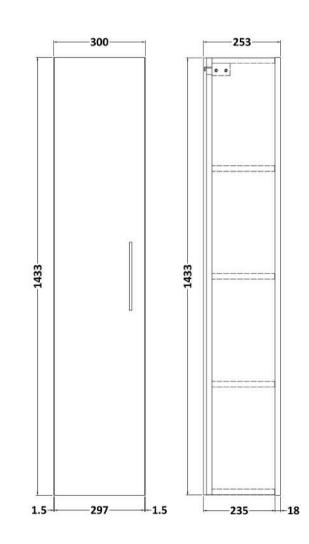

## TECHNICAL DATA SHEET

ROXOR

Sales Code: NVF2961

Description: Tall Wall Hung Unit Single Door

| Product Dimensions         |                                         |
|----------------------------|-----------------------------------------|
| Height (mm):               | 1433                                    |
| Width (mm):                | 300                                     |
| Depth (mm):                | 253                                     |
| Nett Weight (kg):          | 20.5                                    |
| Packaging Dimensions       |                                         |
| Height (mm):               | 275                                     |
| Width (mm):                | 320                                     |
| Depth (mm):                | 1455                                    |
| Gross Weight (kg):         | 21                                      |
| Packaging Data             |                                         |
| Box Colour:                | Brown Cardboard Box - Printed           |
| Box Qty:                   | 1                                       |
| Label Size:                | 100 x 50                                |
| Label Colour:              | White Label                             |
| Label Qty:                 | 2                                       |
| Outer Box Dimensions (If A |                                         |
| Height (mm):               | Pphonoic)                               |
| Width (mm):                |                                         |
| Depth (mm):                |                                         |
| Gross Weight (kg):         |                                         |
| Barcode:                   | 5056678447352                           |
| Product Details            | 000000000000000000000000000000000000000 |
| Country of Origin:         | China                                   |
| Fitting Instruction:       | No                                      |
| CE & UKCA <sup>.</sup>     | N/A                                     |
| FSC Certified Materials:   | Yes                                     |
| Colour:                    | Indigo Blue                             |
| Construction Method:       | Cam & Wood Dowel                        |
| Construction Type:         | Rigid                                   |
| Cabinet Finish:            | MFC Painted Matt                        |
| Fascia Finish:             | Mdf Painted Matt                        |
| Cabinet Thickness (mm):    | 16                                      |
| Fascia Thickness (mm):     | 18                                      |
| Drawer Included:           | No                                      |
| Drawer Type:               | Not Applicable                          |
| No of Shelves:             | 3                                       |
| Hinge Type:                | 95 Degree Soft Close                    |
| Hinge Included:            | Yes, Supplied                           |
| Adjustable Legs:           | No, Not Required                        |
| Fixings Included:          | Yes                                     |
| Handle Style:              | Contemporary                            |
| Waste Shroud:              | Not Applicable                          |
| Handle Included:           | Yes                                     |
| Handle Type:               | D-Shape                                 |