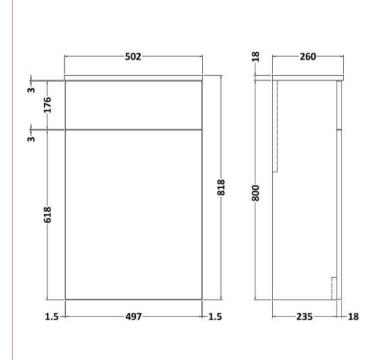

Sales Code: NVF541N Description: 500 Wc Unit (235 Deep)

| Product Dimensions       |                        |
|--------------------------|------------------------|
|                          | 818                    |
| Height (mm):             |                        |
| Width (mm):              | 502                    |
| Depth (mm):              | 253                    |
| Nett Weight (kg):        | 13.1                   |
| Packaging Dimensions     |                        |
| Height (mm):             | 845                    |
| Width (mm):              | 525                    |
| Depth (mm):              | 225                    |
| Gross Weight (kg):       | 13.6                   |
| Packaging Data           |                        |
| Box Colour:              | Brown Cardboard Box    |
| Box Qty:                 | 0                      |
| Label Size:              | 0 x 0                  |
| Label Colour:            | White Label            |
| Label Qty:               | 0                      |
| Outer Box Dimensions (If | Applicable)            |
| Height (mm):             | TT                     |
| Width (mm):              |                        |
| Depth (mm):              |                        |
| Gross Weight (kg):       |                        |
| Barcode:                 | 5056462660332          |
| Product Details          | 33313233332            |
| Country of Origin:       | United Kingdom         |
| Fitting Instruction:     | Yes                    |
| CE & UKCA:               | N/A                    |
| FSC Certified Materials: | Yes                    |
| Colour:                  | Anthracite Woodgrain   |
| Construction Method:     | Cam & Wood Dowel       |
| Construction Type:       | Rigid                  |
| Cabinet Finish:          | MFC Textured Woodgrain |
| Fascia Finish:           | MFC Textured Woodgrain |
| Cabinet Thickness (mm):  | 18                     |
| Fascia Thickness (mm):   | 18                     |
| Drawer Included:         | No                     |
| Drawer Type:             | Not Applicable         |
| No of Shelves:           | 0                      |
| Hinge Type:              | Not Applicable         |
| Hinge Included:          | No                     |
| Adjustable Legs:         | No, Not Required       |
| Fixings Included:        | Yes                    |
| Handle Style:            | Not Applicable         |
| Waste Shroud:            | No                     |
| Handle Included:         | No                     |
| Handle Type:             | Not Applicable         |
| Tunidic Type.            | Nochphicable           |